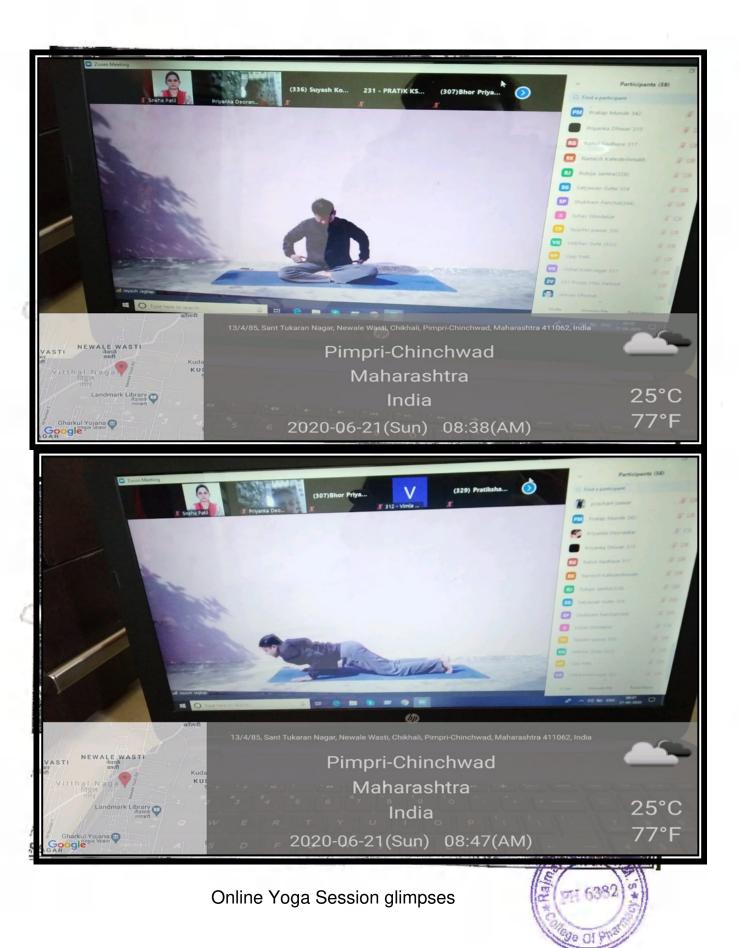

|
| Tanmay parekar346          | M A                                                                                               |
| 235_Chaitali Lohar         | PRINCIPAL<br>Rejmata Jijau Shikshan Prasarak Mr-<br>COLLEGE OF PHARMA<br>Dudulgaon, Pune-412 105. |
|                            | Dood good and a set                                                                               |

23 - 24 2

D

Ċ.



Rajmata Jijau Shikshan Prasarak Mandal's,

Dudulgaon, Pune-412105



Report of live webinar on "Online Yoga- way of life at your home" On the occasion of International Yoga day Speaker: Mr. JayashJagtap A Yoga certified teacher, Sti Sri School of Yoga, Pune Date- 21/06/2020

Time- 8:00 AM - 9.00 AM







Online Yoga session glimpses





## Rajmata Jijau Shikshan Prasarak Mandal's COLLEGE OF PHARMACY

Gat No 101/102, Moshi-Alandi Road, Dudulgaon, Pune - 412105

# CERTIFICATE

Awarded To

Palute Coordinator





RADIATA JIANI SHEKSHAN PRASARAK SLANDALA

COLLEGE OF PHARMACY

Approved by AIC i E & PCI New Dethi, sell E, Guyt, of Maharashtra & Affiliated in Scollridio Phate Plane University Got No.10.1/102, A. Ped-Dethigment, Post-Alandi, Tabilanch, Dist-Post- 412 (65 Ten 021-27103566, Fast 020-22141544, E-acaligington 2252000012400 Web Science and Mathematical Science 2500



Univid:PU/PN Phann/286/2007

College Code 1081

DTE Code:6382

Dudulgaon, Pune-412 105.

### ATTENDANCE OF GUEST LECTURE ON "INTERNATIONAL YOGA DAY"

Second, third and final year B. Pharmacy

Date: 21/06/2020

| 08:2