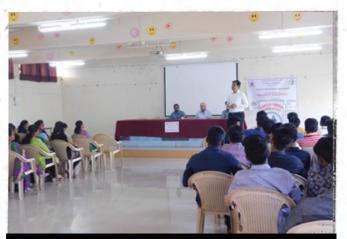

#### SUMMERY

Description- Seminar on Business English Skills for Success which was held on 04/06/2022 for first ,Third & Final Year students at seminar hall

Speaker - Mr. Devdatta .C. Gokhale, (Director of Gokhale Advanced Training Institute Jalgaon)

Faculty In charge- Asst. Prof. P. V. Bagade.

Number of Participants- 114

Shotos of mr. Devdatta Gokhale while delivering a speech

Bule

.

Ms. P.V. Bagade Guest Lecture In-charge

Dr.K.S.Sain

Principal.