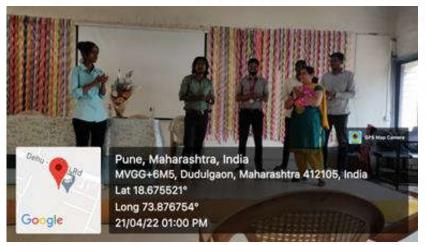

## SUMMARY

Description-Webinar on Stress Management was held on 21/04/2022, Wednesday for first and Second Year students in seminar Hall.

Speaker – Mr. Akshay Suresh Mahananda (Film maker), contact No: 7776067471. Objective-

## Glimpses of Seminar on stress Management

Balle

Ms. P.V. Bagade Guest Lecture In-charge

Dr. KS Jain

Principal

Rajmata Jijau Shikshan Prasarak Mandal's COLLEGE OF PHARMACY Dudulgaon, Pune-412 105.

This certificate is awarded to,