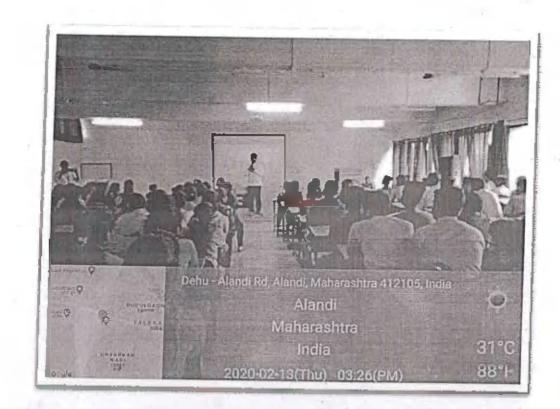

#### SUMMERY

Description- Seminar on Business English Skills for Success which was held on 04/06/2022 for first ,Third & Final Year students at seminar hall

Speaker - Mr. Devdatta .C. Gokhale, (Director of Gokhale Advanced Training Institute Jalgaon)

Faculty In charge- Asst. Prof. P. V. Bagade.

Number of Participants- 114

Shotos of mr. Devdatta Gokhale while delivering a speech

Bule

.

Ms. P.V. Bagade Guest Lecture In-charge

Dr.K.S.Sain

Principal.