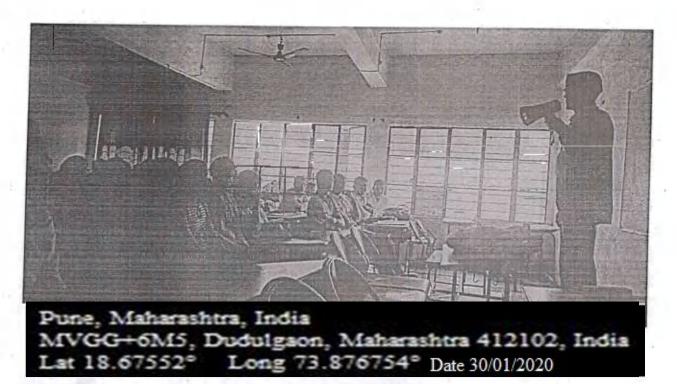

Faculty In charge- Asst. Prof. P. V. Bagade.

Number of Participants- 114

Shotos of mr. Devdatta Gokhale while delivering a speech

Bule

.

Ms. P.V. Bagade Guest Lecture In-charge

Dr.K.S.Sain

Principal.