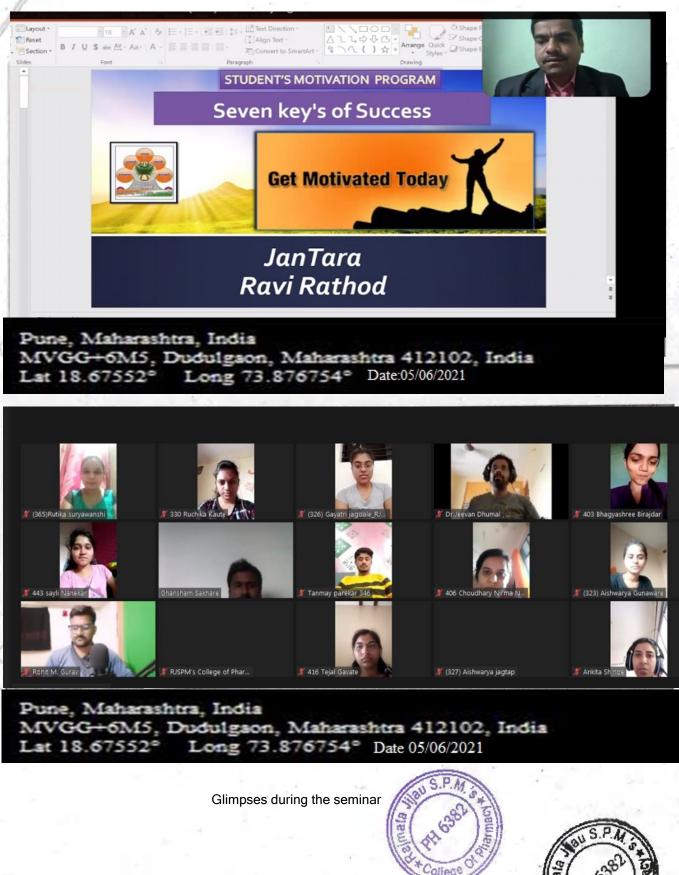

🔀 : www.rjspmpharmacy.com

Email: rjspmcop123@gmail.com

Committed for Excellence in Education

🚯 🕥 🔞 M 😋 /rjspmpharmacy

List of resouce person and their contact details

|         | Acaden                                       | nic Year 2021-2022                                                                            |
|---------|----------------------------------------------|-----------------------------------------------------------------------------------------------|
| Sr. No. | Name of program                              | Name of Resource person                                                                       |
| 1       | Business English Skills for                  | Mr. Devdatta Gokhale, Director of Gokhale's                                                   |
|         | Success                                      | Advanced Training Institute Jalgaon. Contact No.                                              |
|         |                                              | 0257-2238060                                                                                  |
| 2       | Value Based Leadership                       | Mr. Devdatta Gokhale, Director of Gokhale's                                                   |
|         |                                              | Advanced Training Institute Jalgaon. Contact No.                                              |
|         |                                              | 0257-2238060                                                                                  |
| 3       | The Importance of                            | Mr. Sami Mishra, Head of Buddham Education                                                    |
|         | Aptitude and Corporate                       | Pvt. Ltd Banglore.Contact No. 8420333840                                                      |
|         | Communication for                            |                                                                                               |
|         | Jobs/Higher Education                        |                                                                                               |
| 4       | Stress Management                            | Mr. Akshay Suresh Mahananda, Film maker                                                       |
|         |                                              | Contact No. 7776067471                                                                        |
|         |                                              | nic Year 2020-2021                                                                            |
| 5       | Your future In Your Hand                     | Dr. Reshma Ramesh Bhatane (MBBS),MD in                                                        |
|         |                                              | Community medicine, PGDBMH, NFNLP                                                             |
|         |                                              | (Masters), Senior Resident (SR), Department of                                                |
|         |                                              | community medicine, SMCW, Lavale, Pune.                                                       |
|         |                                              | Contact no- 9545653377.                                                                       |
| 6       | 7 keys of success                            | Mr. Jan Tara Ravi Rathod Technical Lead-                                                      |
| 7       | X7 1                                         | Digital Manufacturing, contact no- 9960448887                                                 |
| 7       | Yoga-karma-su-                               | Mrs. Prachi Inamdar yog Shikshak By Yogvidhya                                                 |
| 0       | kaushalamn                                   | Gurukul Nashik.Contact no- 9604010861                                                         |
| 8       | Online-Yoga -Way of Life                     | Me. Jayesh Jagtap. Shri Shri Schhol of Yoga<br>Pune.                                          |
| 9       | At your Home<br>DELNET Network               | Dr. Nilaji Deshpande, SavitriBai Phule Pune                                                   |
| 9       | DELINE I Network                             | 5 1                                                                                           |
|         | Acadon                                       | University<br>nic Year 2019-2020                                                              |
| 10      |                                              |                                                                                               |
| 10      | Personality development<br>and concentration | Mr. Arjun D. Koli, Ex-Army Serviceman,                                                        |
| 11      | Addiction free Youth                         | Kurundwadi, Tal-shirol, Kolhapur 09922045796<br>Mr Shivprasad Mhale Counsellor and consultant |
| 11      | Addiction nee 1 outil                        | Nashik,904087321 Bhosari, Pune, Contact                                                       |
|         |                                              | no.020-27237033, drjitendraarya@gmail.com                                                     |
| 12      | Road Safety Awareness.                       | Mr Mangesh Godebole Mahalaxmi Automotive                                                      |
| 12      | Road Safety Awareness.                       | Pvt Ltd. Contact No. 020 7196 9263.                                                           |
|         |                                              | 1 vi Liu. Colliaci 110. 020 / 190 9203.                                                       |