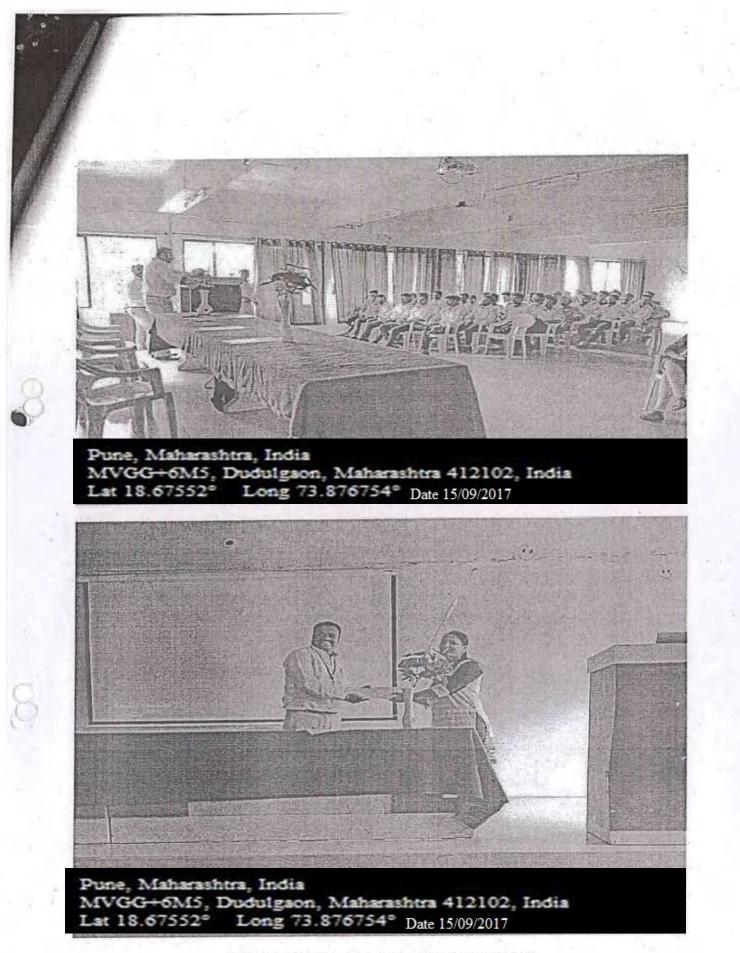

#### SUMMERY

**Description-** Seminar on **Value Based Leadership** was held on 04/06/2022 for first, Third & Final Year students at seminar hall, Time: 1.30pm-3.30pm

Speaker - Mr. Devdatta .C. Gokhale, (Director of Gokhale Advanced Training Institute Jalgaon )

## Number of Participants- 106

Guest Lecture In-charge

Principal

Rajmata Jijau Shikshan Prasarak Mandal's COLLEGE OF PHARMACY Dudulgaon, Pune-412 105.

RAJMATA JIJAU SHIKSHAN PRASARAK MANDAL'S