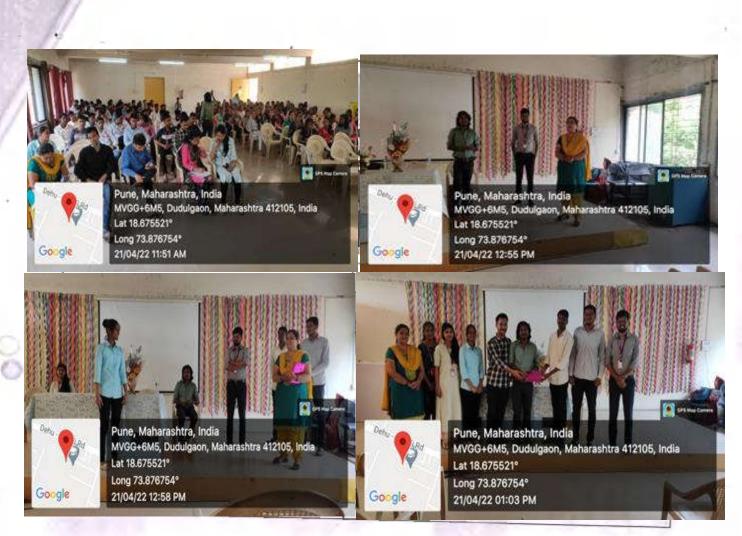

## SUMMARY

Description-Webinar on Stress Management was held on 21/04/2022, Wednesday for first and Second Year students in seminar Hall.

Speaker – Mr. Akshay Suresh Mahananda (Film maker), contact No: 7776067471. Objective-

## Glimpses of Seminar on stress Management

Balle

Ms. P.V. Bagade Guest Lecture In-charge

Dr. KS Jain

Principal

Rajmata Jijau Shikshan Prasarak Mandal's COLLEGE OF PHARMACY Dudulgaon, Pune-412 105.

This certificate is awarded to,