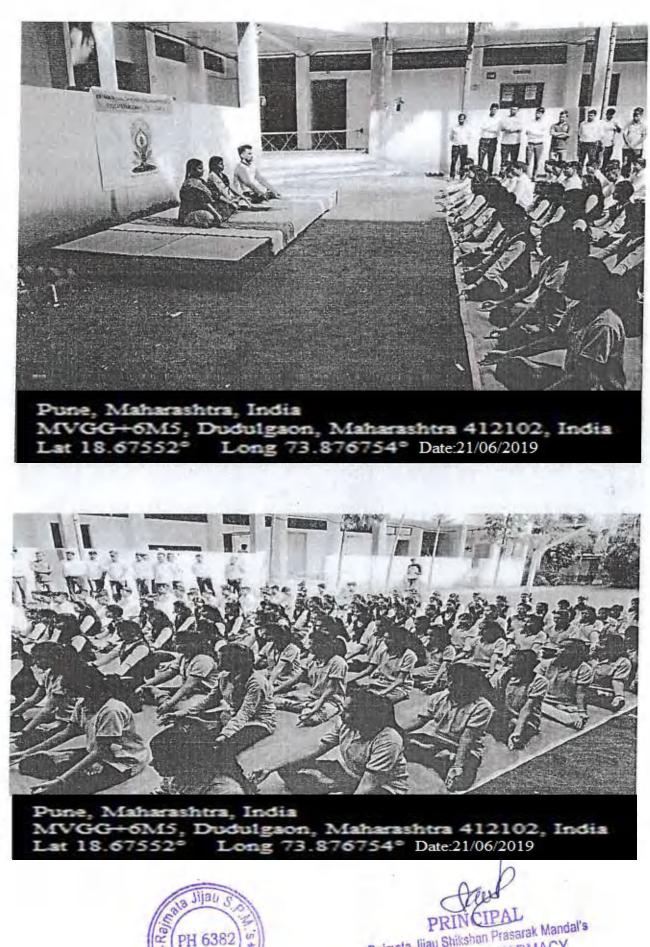

Faculty In charge- Asst. Prof. P. V. Bagade.

Number of Participants- 114

Shotos of mr. Devdatta Gokhale while delivering a speech

Bule

.

Ms. P.V. Bagade Guest Lecture In-charge

Dr.K.S.Sain

Principal.