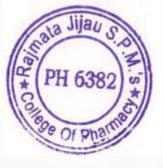

#### SUMMERY

Description- Seminar on Business English Skills for Success which was held on 04/06/2022 for first ,Third & Final Year students at seminar hall

Speaker - Mr. Devdatta .C. Gokhale, (Director of Gokhale Advanced Training Institute Jalgaon)

Faculty In charge- Asst. Prof. P. V. Bagade.

Number of Participants- 114

Shotos of mr. Devdatta Gokhale while delivering a speech

Bule

.

Ms. P.V. Bagade Guest Lecture In-charge

Dr.K.S.Sain

Principal.