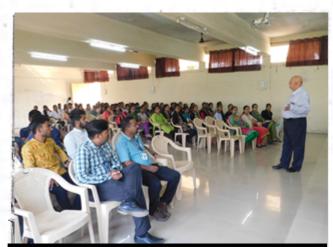

#### SUMMERY

**Description-** Seminar on **Value Based Leadership** was held on 04/06/2022 for first, Third & Final Year students at seminar hall, Time: 1.30pm-3.30pm

Speaker - Mr. Devdatta .C. Gokhale, (Director of Gokhale Advanced Training Institute Jalgaon )

## Number of Participants- 106

Guest Lecture In-charge

Principal

Rajmata Jijau Shikshan Prasarak Mandal's COLLEGE OF PHARMACY Dudulgaon, Pune-412 105.

RAJMATA JIJAU SHIKSHAN PRASARAK MANDAL'S