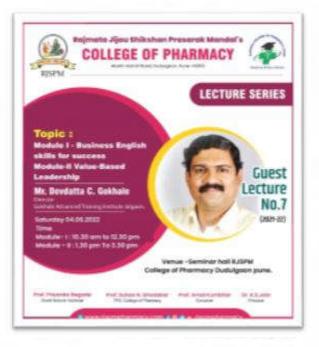

### 1. Business English Skills for Success

RAJMATA JEJAU SIDEKSIIAN PRASARAK MANDAL'S COLLEGE OF PHARMACY

Approved by AICTE & PCI New Bellil, DTE, Govt. of Mahamahira & Affiliated to University of Pune Gat No.101/102, A. Post-Dudulgaon, Post-Alandi, Tai-Huvelt, Dist-Pune - 412 105 Univid:PU/PN Pharm/286/2007 College Code: 1081

#### SUMMERY

Description- Seminar on Business English Skills for Success which was held on 04/06/2022 for first ,Third & Final Year students at seminar hall

Speaker - Mr. Devdatta .C. Gokhale, (Director of Gokhale Advanced Training Institute Jalgaon)

Faculty In charge- Asst. Prof. P. V. Bagade.

Number of Participants- 114

Shotos of mr. Devdatta Gokhale while delivering a speech

Bule

.

Ms. P.V. Bagade Guest Lecture In-charge

Dr.K.S.Sain

Principal.