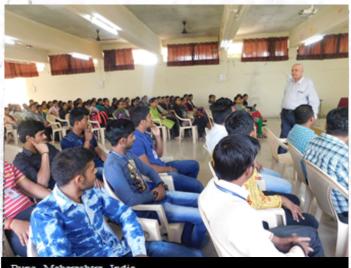

## SUMMARY

Description-Webinar on Stress Management was held on 21/04/2022, Wednesday for first and Second Year students in seminar Hall.

Speaker – Mr. Akshay Suresh Mahananda (Film maker), contact No: 7776067471. Objective-

So this seminar gives valuable contributions for students.

Faculty In charge- Asst. Prof. P.V. Bagade.

Number of Participants- 104

## Glimpses of Seminar on stress Management

Balle

Ms. P.V. Bagade Guest Lecture In-charge

Dr. KS Jain

Principal

Rajmata Jijau Shikshan Prasarak Mandal's COLLEGE OF PHARMACY Dudulgaon, Pune-412 105.

This certificate is awarded to,