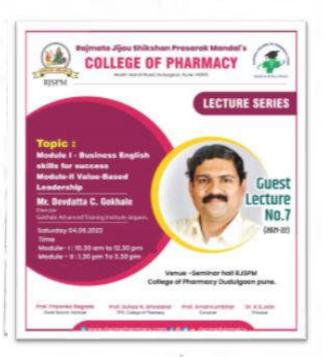

### 1. Business English Skills for Success

RAJMATA JEJAU SIDEKSIIAN PRASARAK MANDAL'S COLLEGE OF PHARMACY

Approved by AICTE & PCI New Bellil, DTE, Govt. of Mahamahira & Affiliated to University of Pune Gat No.101/102, A. Post-Dudulgaon, Post-Alandi, Tai-Huvelt, Dist-Pune - 412 105 Univid:PU/PN Pharm/286/2007 College Code: 1081

#### SUMMERY

Description- Seminar on Business English Skills for Success which was held on 04/06/2022 for first ,Third & Final Year students at seminar hall

Speaker - Mr. Devdatta .C. Gokhale, (Director of Gokhale Advanced Training Institute Jalgaon)

Objective: 1 Students should know the effective communication tricks.

- 2. Students should know how to face interviews.
- 3. Students should get ideas regarding four basic language skills.
- 4. Students should understand the importance of the English language in the corporate world?

5. Students should understand the importance of the English language.

6. Students should know the benefits of English news reading and watching the video clips in English language.

7. Students should understand which type of vocabulary we use at an appropriate time

8. Students should know the role of confidence to get a good job and how to present ourselves.

Institute conducting Seminar: Gokhale's Advanced Training Institute, Jalgaon Maharashtra, contact no:0257-2238060