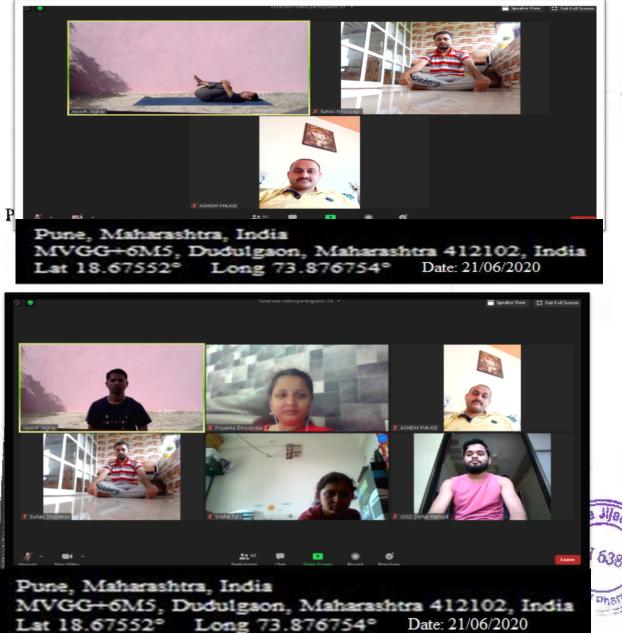

|
| Tanmay parekar346          | M A                                                                                               |
| 235_Chaitali Lohar         | PRINCIPAL<br>Rejmata Jijau Shikshan Prasarak Mr-<br>COLLEGE OF PHARMA<br>Dudulgaon, Pune-412 105. |
|                            | Dood good and a set                                                                               |

23 - 24 2

D

Ċ.



Rajmata Jijau Shikshan Prasarak Mandal's,

Dudulgaon, Pune-412105



Report of live webinar on "Online Yoga- way of life at your home" On the occasion of International Yoga day Speaker: Mr. JayashJagtap A Yoga certified teacher, Sti Sri School of Yoga, Pune Date- 21/06/2020

Time- 8:00 AM - 9.00 AM







Online Yoga session glimpses





## Rajmata Jijau Shikshan Prasarak Mandal's COLLEGE OF PHARMACY

Gat No 101/102, Moshi-Alandi Road, Dudulgaon, Pune - 412105

# CERTIFICATE

Awarded To

Palute Coordinator





RADIATA JIANI SHEKSHAN PRASARAK SLANDALA

COLLEGE OF PHARMACY

Approved by AIC i E & PCI New Dethi, sell E, Guyt, of Maharashtra & Affiliated in Scollridio Phate Plane University Got No.10.1/102, A. Ped-Dethigment, Post-Alandi, Tabilanch, Dist-Post- 412 (65 Ten 021-27103566, Fast 020-22141544, E-acaligington 2252000012400 Web Science and Mathematical Science 2500



Univid:PU/PN Phann/286/2007

College Code 1081

DTE Code:6382

Dudulgaon, Pune-412 105.

### ATTENDANCE OF GUEST LECTURE ON "INTERNATIONAL YOGA DAY"

Second, third and final year B. Pharmacy

Date: 21/06/2020

| 08