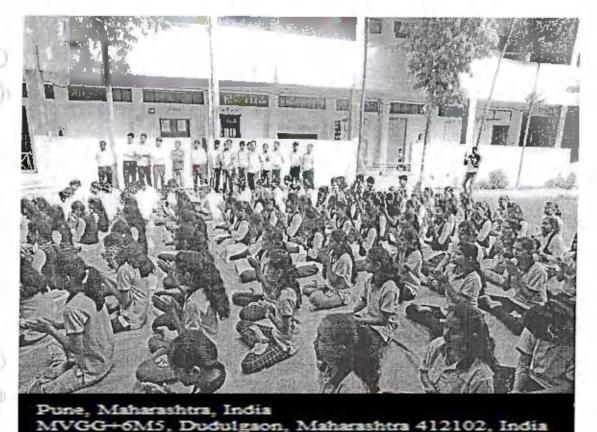

Faculty In charge- Asst. Prof. P. V. Bagade.

Number of Participants- 114

Shotos of mr. Devdatta Gokhale while delivering a speech

Bule

.

Ms. P.V. Bagade Guest Lecture In-charge

Dr.K.S.Sain

Principal.