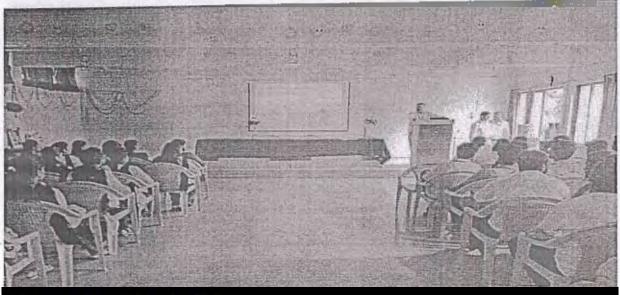

#### SUMMERY

Description- Seminar on Business English Skills for Success which was held on 04/06/2022 for first ,Third & Final Year students at seminar hall

Speaker - Mr. Devdatta .C. Gokhale, (Director of Gokhale Advanced Training Institute Jalgaon)

Faculty In charge- Asst. Prof. P. V. Bagade.

Number of Participants- 114

Shotos of mr. Devdatta Gokhale while delivering a speech

Bule

.

Ms. P.V. Bagade Guest Lecture In-charge

Dr.K.S.Sain

Principal.