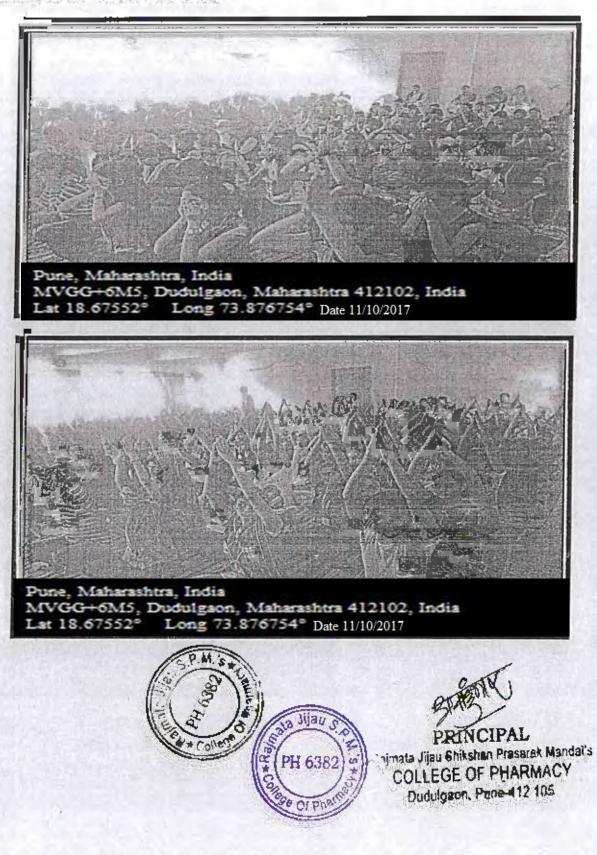

## Glimpses of Seminar on stress Management

Balle

Ms. P.V. Bagade Guest Lecture In-charge

Dr. KS Jain

Principal

Rajmata Jijau Shikshan Prasarak Mandal's COLLEGE OF PHARMACY Dudulgaon, Pune-412 105.

This certificate is awarded to,