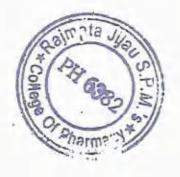

#### SUMMERY

Description- Seminar on Business English Skills for Success which was held on 04/06/2022 for first ,Third & Final Year students at seminar hall

Speaker - Mr. Devdatta .C. Gokhale, (Director of Gokhale Advanced Training Institute Jalgaon)

Faculty In charge- Asst. Prof. P. V. Bagade.

Number of Participants- 114

Shotos of mr. Devdatta Gokhale while delivering a speech

Bule

.

Ms. P.V. Bagade Guest Lecture In-charge

Dr.K.S.Sain

Principal.