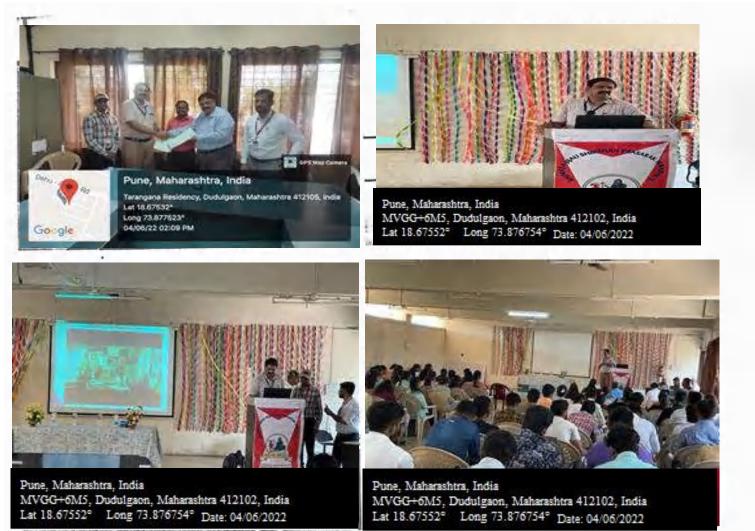

Faculty In charge- Asst. Prof. P. V. Bagade.

Number of Participants- 114

Shotos of mr. Devdatta Gokhale while delivering a speech

Bule

.

Ms. P.V. Bagade Guest Lecture In-charge

Dr.K.S.Sain

Principal.