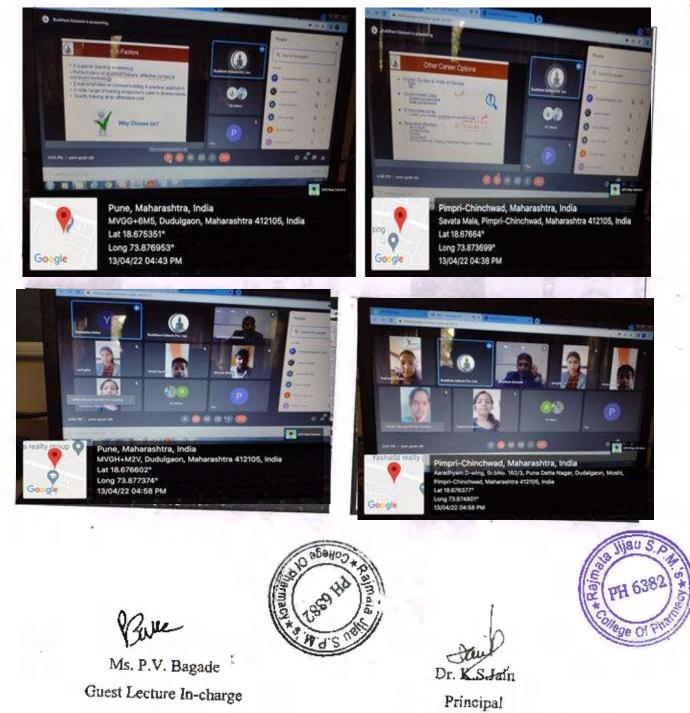

DTE Code:6382

PH 63

Description-Webinar on The Importance of Aptitude and Corporate Communication for Jobs/Higher Education was held on 13-04-2022 for First Second, Third and Final Year students through Goggle meet.

Univid:PU/PN Pharm/286/2007

DTE Code:6382

Total Attendance =100

Name of Program: Webinar on The Importance of Aptitude and Corporate Communication for Jobs/Higher Education.

Date and Time: 13-04-2022, 4.00PM-05.00PM.