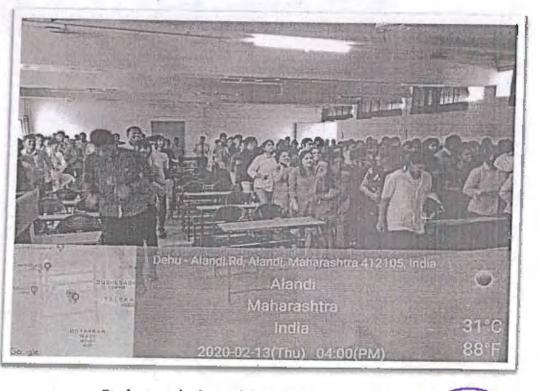

#### SUMMERY

Description- Seminar on Business English Skills for Success which was held on 04/06/2022 for first ,Third & Final Year students at seminar hall

Speaker - Mr. Devdatta .C. Gokhale, (Director of Gokhale Advanced Training Institute Jalgaon)

Faculty In charge- Asst. Prof. P. V. Bagade.

Number of Participants- 114

Shotos of mr. Devdatta Gokhale while delivering a speech

Bule

.

Ms. P.V. Bagade Guest Lecture In-charge

Dr.K.S.Sain

Principal.