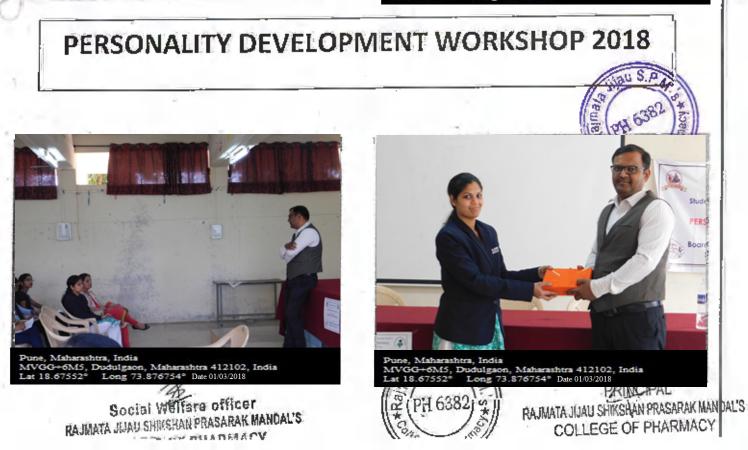

Committed for Excellence in Education

| Hon.Shri, Vilasrao V. Lande | Hon.Shri, Sudhir V. Mungase | Hon.Shri. Ajit D. Gavhane | Dr. Kishor S. Jain |
|-----------------------------|-----------------------------|---------------------------|--------------------|
| President                   | Secretary                   | Treasurer                 | Principal          |

Objective: 1 Students should know the effective communication tricks.

- 2. Students should know how to face interviews.
- 3. Students should get ideas regarding four basic language skills.
- 4. Students should understand the importance of the English language in the corporate world?