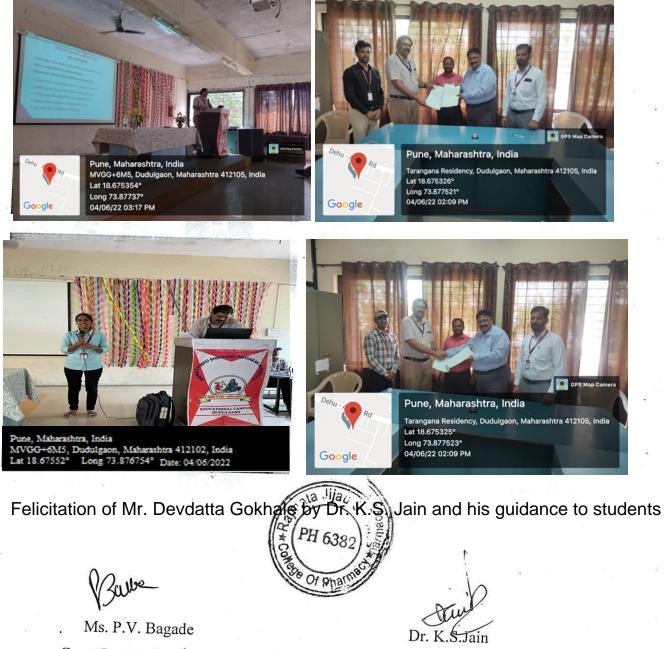

Faculty In charge- Asst. Prof. P. V. Bagade.

Number of Participants- 114

Shotos of mr. Devdatta Gokhale while delivering a speech

Bule

.

Ms. P.V. Bagade Guest Lecture In-charge

Dr.K.S.Sain

Principal.