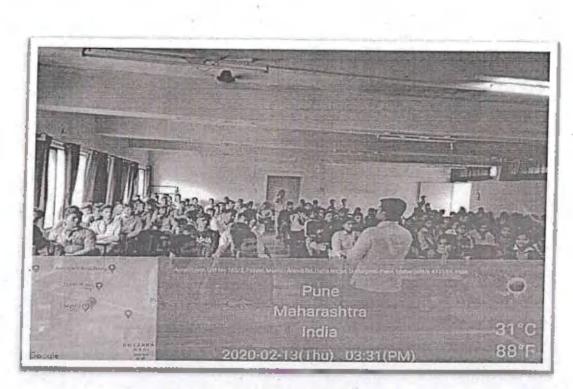

#### SUMMERY

**Description-** Seminar on **Value Based Leadership** was held on 04/06/2022 for first, Third & Final Year students at seminar hall, Time: 1.30pm-3.30pm

Speaker - Mr. Devdatta .C. Gokhale, (Director of Gokhale Advanced Training Institute Jalgaon )

## Number of Participants- 106

Guest Lecture In-charge

Principal

Rajmata Jijau Shikshan Prasarak Mandal's COLLEGE OF PHARMACY Dudulgaon, Pune-412 105.

RAJMATA JIJAU SHIKSHAN PRASARAK MANDAL'S