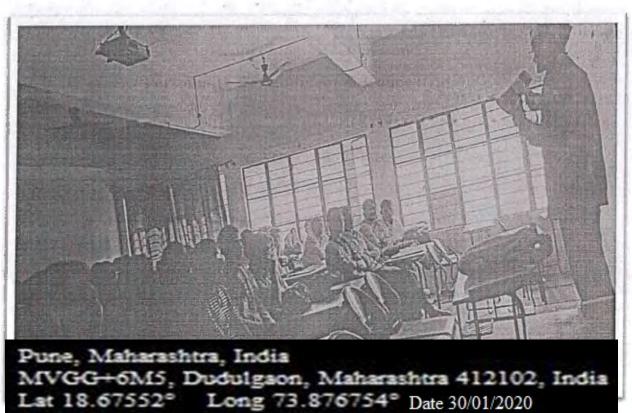

Faculty In charge- Asst. Prof. P. V. Bagade.

Number of Participants- 114

Shotos of mr. Devdatta Gokhale while delivering a speech

Bule

.

Ms. P.V. Bagade Guest Lecture In-charge

Dr.K.S.Sain

Principal.