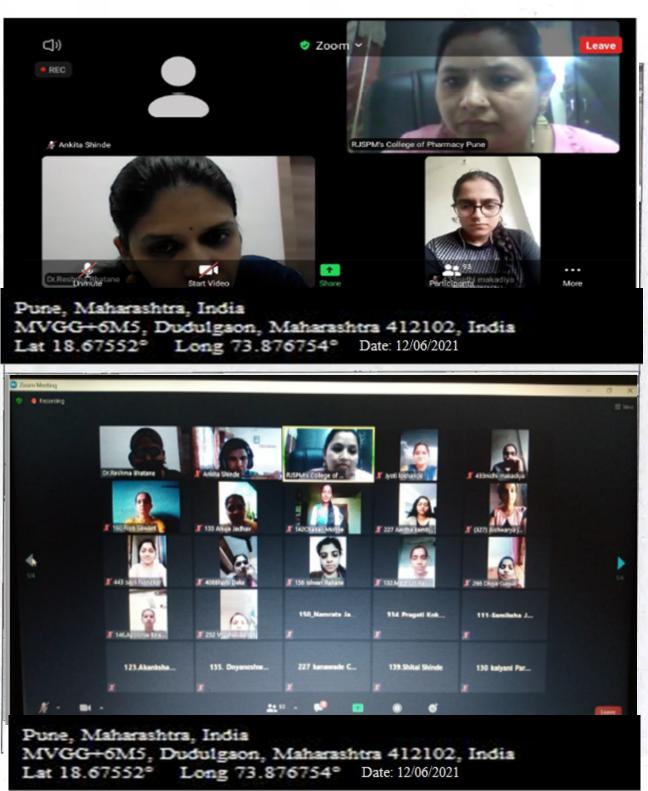

#### SUMMERY

Description- Seminar on Business English Skills for Success which was held on 04/06/2022 for first ,Third & Final Year students at seminar hall

Speaker - Mr. Devdatta .C. Gokhale, (Director of Gokhale Advanced Training Institute Jalgaon)

Faculty In charge- Asst. Prof. P. V. Bagade.

Number of Participants- 114

Shotos of mr. Devdatta Gokhale while delivering a speech

Bule

.

Ms. P.V. Bagade Guest Lecture In-charge

Dr.K.S.Sain

Principal.