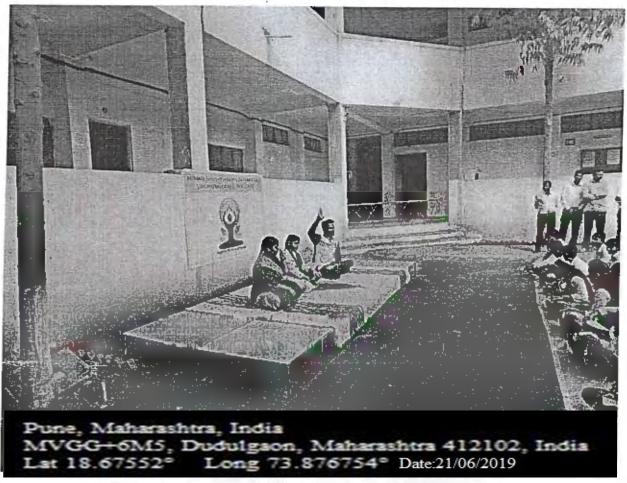

Faculty In charge- Asst. Prof. P. V. Bagade.

Number of Participants- 114

Shotos of mr. Devdatta Gokhale while delivering a speech

Bule

.

Ms. P.V. Bagade Guest Lecture In-charge

Dr.K.S.Sain

Principal.