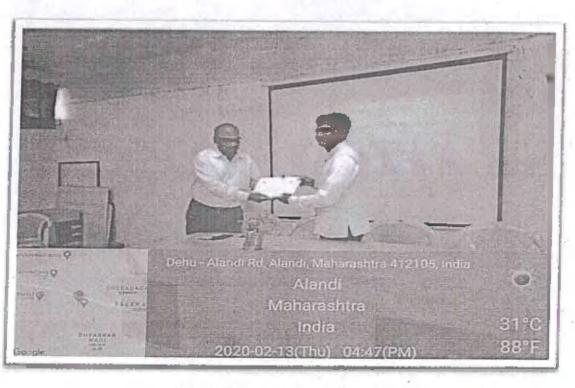

Faculty In charge- Asst. Prof. P. V. Bagade.

Number of Participants- 114

Shotos of mr. Devdatta Gokhale while delivering a speech

Bule

.

Ms. P.V. Bagade Guest Lecture In-charge

Dr.K.S.Sain

Principal.