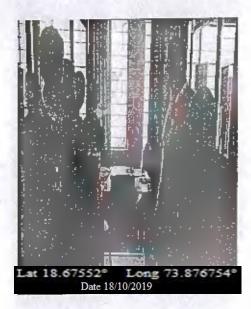

Faculty In charge- Asst. Prof. P. V. Bagade.

Number of Participants- 114

Shotos of mr. Devdatta Gokhale while delivering a speech

Bule

.

Ms. P.V. Bagade Guest Lecture In-charge

Dr.K.S.Sain

Principal.