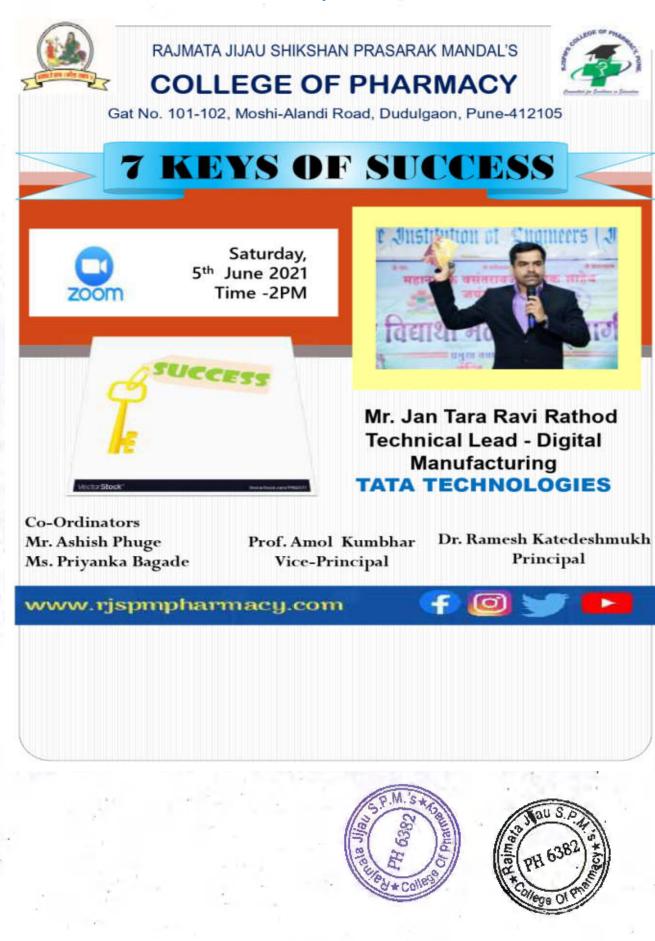

## COLLEGE OF PHARMACY (B.Pharm.)

Approved by PCI, AICTE, Govt.of Maharashtra & DTE Affiliated to Savitribal Phule Pune University, Pune DTE Code:- 6382 University Code:- CPHPO13150

| Contilled by | ISO 9001-2015. |
|--------------|----------------|
| ISO: I       | 4001-2015      |

Recognised all Green Educational

| Hon,Shri, Vilasrao V, Lande | Hon.Shri. Sudhir V. Mungase | Hon Shri. Ajit D. Gavhane | Dr. Kishor S. Jain |
|-----------------------------|-----------------------------|---------------------------|--------------------|
| President                   | Secretary                   | Treasurer                 | Principal          |

🔀 : www.rjspmpharmacy.com

Email: rjspmcop123@gmail.com

Committed for Excellence in Education

🚯 🕥 🔞 M 😋 /rjspmpharmacy

List of resouce person and their contact details

|         | Acaden                                       | nic Year 2021-2022                                                                            |
|---------|----------------------------------------------|-----------------------------------------------------------------------------------------------|
| Sr. No. | Name of program                              | Name of Resource person                                                                       |
| 1       | Business English Skills for                  | Mr. Devdatta Gokhale, Director of Gokhale's                                                   |
|         | Success                                      | Advanced Training Institute Jalgaon. Contact No.                                              |
|         |                                              | 0257-2238060                                                                                  |
| 2       | Value Based Leadership                       | Mr. Devdatta Gokhale, Director of Gokhale's                                                   |
|         |                                              | Advanced Training Institute Jalgaon. Contact No.                                              |
|         |                                              | 0257-2238060                                                                                  |
| 3       | The Importance of                            | Mr. Sami Mishra, Head of Buddham Education                                                    |
|         | Aptitude and Corporate                       | Pvt. Ltd Banglore.Contact No. 8420333840                                                      |
|         | Communication for                            |                                                                                               |
|         | Jobs/Higher Education                        |                                                                                               |
| 4       | Stress Management                            | Mr. Akshay Suresh Mahananda, Film maker                                                       |
|         |                                              | Contact No. 7776067471                                                                        |
|         |                                              | nic Year 2020-2021                                                                            |
| 5       | Your future In Your Hand                     | Dr. Reshma Ramesh Bhatane (MBBS),MD in                                                        |
|         |                                              | Community medicine, PGDBMH, NFNLP                                                             |
|         |                                              | (Masters), Senior Resident (SR), Department of                                                |
|         |                                              | community medicine, SMCW, Lavale, Pune.                                                       |
|         |                                              | Contact no- 9545653377.                                                                       |
| 6       | 7 keys of success                            | Mr. Jan Tara Ravi Rathod Technical Lead-                                                      |
| 7       | X7 1                                         | Digital Manufacturing, contact no- 9960448887                                                 |
| 7       | Yoga-karma-su-                               | Mrs. Prachi Inamdar yog Shikshak By Yogvidhya                                                 |
| 0       | kaushalamn                                   | Gurukul Nashik.Contact no- 9604010861                                                         |
| 8       | Online-Yoga -Way of Life                     | Me. Jayesh Jagtap. Shri Shri Schhol of Yoga<br>Pune.                                          |
| 9       | At your Home<br>DELNET Network               | Dr. Nilaji Deshpande, SavitriBai Phule Pune                                                   |
| 9       | DELINE I Network                             | 5 1                                                                                           |
|         | Acadon                                       | University<br>nic Year 2019-2020                                                              |
| 10      |                                              |                                                                                               |
| 10      | Personality development<br>and concentration | Mr. Arjun D. Koli, Ex-Army Serviceman,                                                        |
| 11      | Addiction free Youth                         | Kurundwadi, Tal-shirol, Kolhapur 09922045796<br>Mr Shivprasad Mhale Counsellor and consultant |
| 11      | Addiction nee 1 outil                        | Nashik,904087321 Bhosari, Pune, Contact                                                       |
|         |                                              | no.020-27237033, drjitendraarya@gmail.com                                                     |
| 12      | Road Safety Awareness.                       | Mr Mangesh Godebole Mahalaxmi Automotive                                                      |
| 12      | Road Safety Awareness.                       | Pvt Ltd. Contact No. 020 7196 9263.                                                           |
|         |                                              | 1 vi Liu. Colliaci 110. 020 / 190 9203.                                                       |