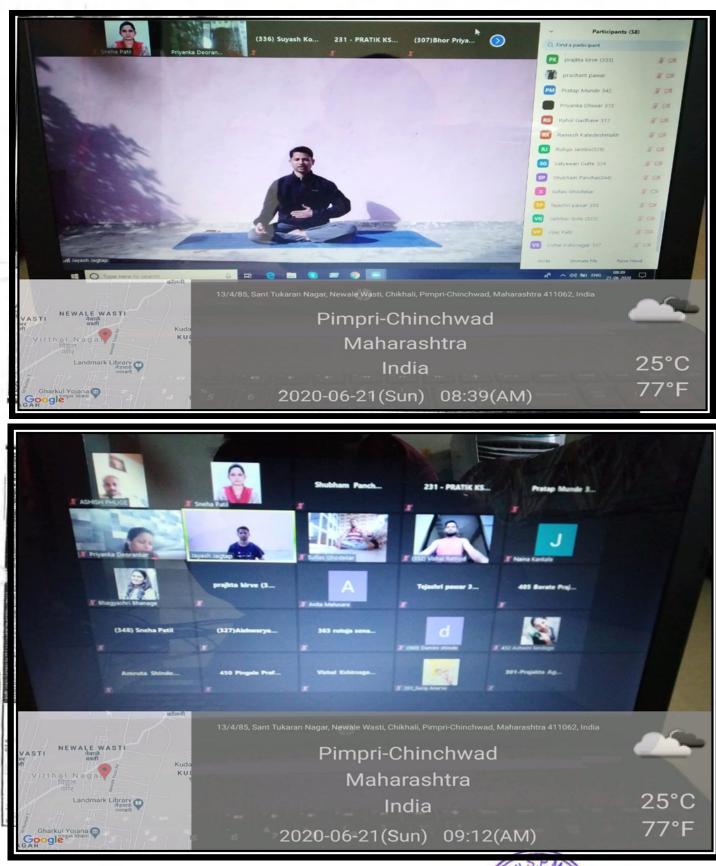

|
| Tanmay parekar346          | M A                                                                                               |
| 235_Chaitali Lohar         | PRINCIPAL<br>Rejmata Jijau Shikshan Prasarak Mr-<br>COLLEGE OF PHARMA<br>Dudulgaon, Pune-412 105. |
|                            | Dood good and a set                                                                               |

23 - 24 2

D

Ċ.



Rajmata Jijau Shikshan Prasarak Mandal's,

Dudulgaon, Pune-412105



Report of live webinar on "Online Yoga- way of life at your home" On the occasion of International Yoga day Speaker: Mr. JayashJagtap A Yoga certified teacher, Sti Sri School of Yoga, Pune Date- 21/06/2020

Time- 8:00 AM - 9.00 AM







Online Yoga session glimpses





## Rajmata Jijau Shikshan Prasarak Mandal's COLLEGE OF PHARMACY

Gat No 101/102, Moshi-Alandi Road, Dudulgaon, Pune - 412105

# CERTIFICATE

Awarded To

Palute Coordinator





RADIATA JIANI SHEKSHAN PRASARAK SLANDALA

COLLEGE OF PHARMACY

Approved by AIC i E & PCI New Dethi, sell E, Guyt, of Maharashtra & Affiliated in Scollridio Phate Plane University Got No.10.1/102, A. Ped-Dethigment, Post-Alandi, Tabilanch, Dist-Post- 412 (65 Ten 021-27103566, Fast 020-22141544, E-acaligington 2252000012400 Web Science and Mathematical Science 2500



Univid:PU/PN Phann/286/2007

College Code 1081

DTE Code:6382

Dudulgaon, Pune-412 105.

### ATTENDANCE OF GUEST LECTURE ON "INTERNATIONAL YOGA DAY"

Second, third and final year B. Pharmacy

Date: 21/06/2020

| 08:28: