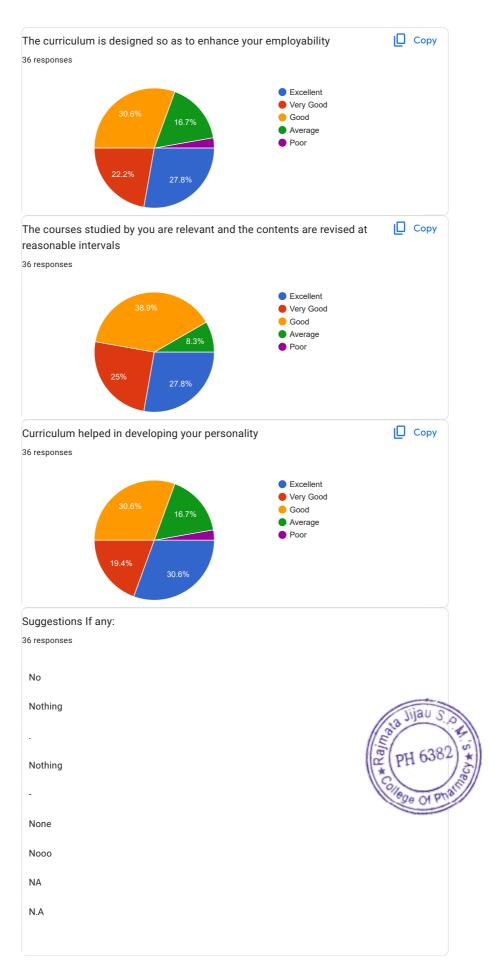

| The curriculum is designed so as to enhance your emplo  | oyability *                              |
|---------------------------------------------------------|------------------------------------------|
| Excellent                                               |                                          |
| <ul><li>Very Good</li></ul>                             |                                          |
| Good                                                    |                                          |
| Average                                                 |                                          |
| Poor                                                    |                                          |
|                                                         |                                          |
| The courses studied by you are relevant and the content | ts are revised at reasonable intervals * |
| Excellent                                               |                                          |
| Very Good                                               |                                          |
| Good                                                    |                                          |
| Average                                                 |                                          |
| Poor                                                    |                                          |
|                                                         |                                          |
| Curriculum helped in developing your personality *      |                                          |
| Excellent                                               |                                          |
| Very Good                                               |                                          |
| Good                                                    |                                          |
| Average                                                 | as Jijau S.O                             |
| Poor                                                    | PH 6382) **                              |
|                                                         | College Of Profile                       |

| Suggestions If any: *                                                                      |
|--------------------------------------------------------------------------------------------|
| No                                                                                         |
|                                                                                            |
| FEEDBACK ON CURRICULUM - SEM 2                                                             |
| Aims and objectives of the curriculum are well defined and clear to students *             |
| Excellent                                                                                  |
| O Very Good                                                                                |
| Good                                                                                       |
| Average                                                                                    |
| Poor                                                                                       |
|                                                                                            |
| The books prescribed/listed as reference materials are relevant, updated and appropriate * |
| Excellent                                                                                  |
| O Very Good                                                                                |
| Good                                                                                       |
| Average                                                                                    |
| Poor                                                                                       |
|                                                                                            |