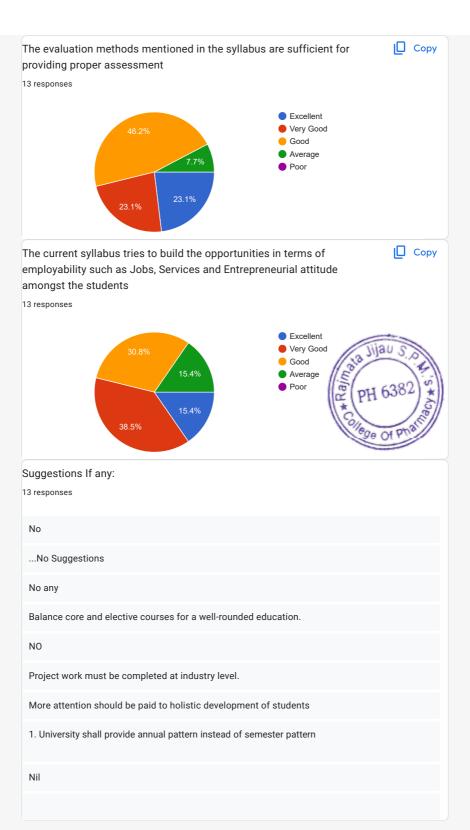

| The units/sections in the syllabus are properly sequenced. *                                                                                               |
|------------------------------------------------------------------------------------------------------------------------------------------------------------|
| Excellent                                                                                                                                                  |
| O Very Good                                                                                                                                                |
| Good                                                                                                                                                       |
| Average                                                                                                                                                    |
| O Poor                                                                                                                                                     |
| The evaluation methods mentioned in the syllabus are sufficient for providing proper *assessment                                                           |
| Excellent                                                                                                                                                  |
| Very Good                                                                                                                                                  |
| Good                                                                                                                                                       |
| Average                                                                                                                                                    |
| O Poor                                                                                                                                                     |
| The current syllabus tries to build the opportunities in terms of employability such as Jobs, * Services and Entrepreneurial attitude amongst the students |
| Excellent                                                                                                                                                  |
| O Very Good                                                                                                                                                |
| Good  Average  Average                                                                                                                                     |
| O Average PH 6382                                                                                                                                          |
| O Poor                                                                                                                                                     |

### Suggestions If any: \*

...No Suggestions