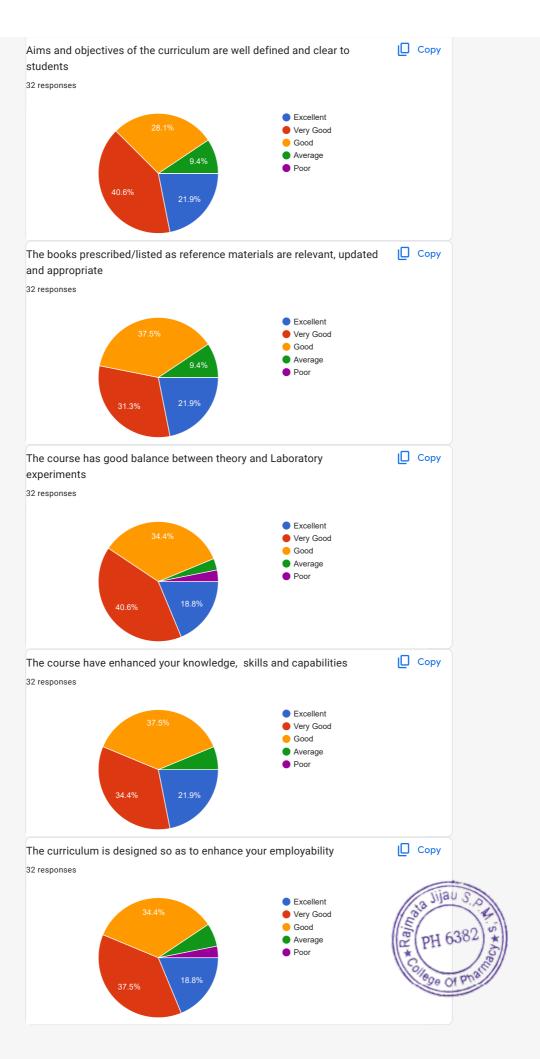

The respondent's email (prajaktagavhane2601@gmail.com) was recorded on submission of this form.

| Name of student *                                                              |
|--------------------------------------------------------------------------------|
| GAVHANE PRAJAKTA RAMDAS ▼                                                      |
| Mobile Number *  9552197572                                                    |
| FEEDBACK ON CURRICULUM - SEM 3                                                 |
| Aims and objectives of the curriculum are well defined and clear to students * |
| Excellent                                                                      |
| Very Good                                                                      |
| Good                                                                           |
| Average                                                                        |
| Poor Poor PH 6382 PH 6382                                                      |

| The books prescribed/listed as reference materials are relevant, updated and appropriate * |
|--------------------------------------------------------------------------------------------|
| Excellent                                                                                  |
| Very Good                                                                                  |
| Good                                                                                       |
| Average                                                                                    |
| Poor                                                                                       |
|                                                                                            |
| The course has good balance between theory and Laboratory experiments *                    |
| Excellent                                                                                  |
| Very Good                                                                                  |
| Good                                                                                       |
| Average                                                                                    |
| Poor                                                                                       |
|                                                                                            |
| The course have enhanced your knowledge, skills and capabilities *                         |
| Excellent                                                                                  |
| Very Good                                                                                  |
| Good                                                                                       |
| O Average                                                                                  |
| O Average O Poor                                                                           |
| lege of pros                                                                               |

| The curriculum is designed so as to enhance your emplo  | oyability *                              |
|---------------------------------------------------------|------------------------------------------|
| Excellent                                               |                                          |
| Very Good                                               |                                          |
| Good                                                    |                                          |
| Average                                                 |                                          |
| Poor                                                    |                                          |
|                                                         |                                          |
| The courses studied by you are relevant and the content | ts are revised at reasonable intervals * |
| Excellent                                               |                                          |
| Very Good                                               |                                          |
| Good                                                    |                                          |
| Average                                                 |                                          |
| Poor                                                    |                                          |
|                                                         |                                          |
| Curriculum helped in developing your personality *      |                                          |
| Excellent                                               |                                          |
| <ul><li>Very Good</li></ul>                             |                                          |
| Good                                                    |                                          |
| Average                                                 | as Jijau S.O                             |
| Poor                                                    | PH 6382) **                              |
|                                                         | College Of Profile                       |