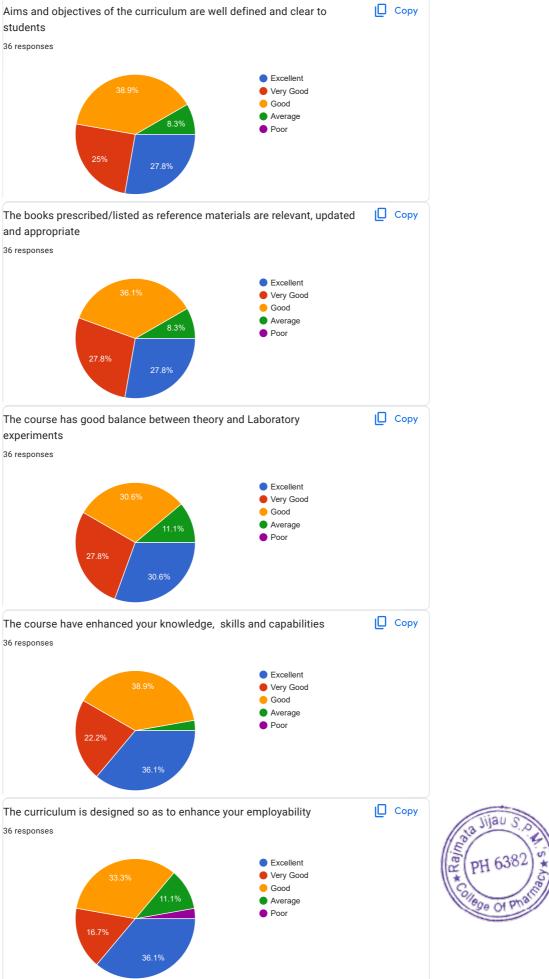

The respondent's email (janviumap24@gmail.com) was recorded on submission of this form.

| Name of student *                                         |                        |
|-----------------------------------------------------------|------------------------|
| UMAP JANVI AJIT ▼                                         |                        |
|                                                           |                        |
| Mobile Number *                                           |                        |
| 9284355858                                                |                        |
|                                                           |                        |
| FEEDBACK ON CURRICULUM - SEM 1                            |                        |
| Aims and objectives of the curriculum are well defined an | nd clear to students * |
| Excellent                                                 |                        |
| Very Good                                                 |                        |
| Good                                                      |                        |
| Average                                                   | 2 vsii                 |
| Poor                                                      | PH 6382 **             |
|                                                           | Tege Of Pris           |

| The books prescribed/listed as reference materials are relevant, updated and appropriate * |
|--------------------------------------------------------------------------------------------|
| Excellent                                                                                  |
| O Very Good                                                                                |
| Good                                                                                       |
| Average                                                                                    |
| O Poor                                                                                     |
| The course has good balance between theory and Laboratory experiments *                    |
| Excellent                                                                                  |
| O Very Good                                                                                |
| Good                                                                                       |
| Average                                                                                    |
| Poor                                                                                       |
|                                                                                            |
| The course have enhanced your knowledge, skills and capabilities *                         |
| Excellent                                                                                  |
| O Very Good                                                                                |
| Good                                                                                       |
| O Average                                                                                  |
| O Poor  Poor  Poor                                                                         |

| The curriculum is designed so as to enhance your emplo  | oyability *                              |
|---------------------------------------------------------|------------------------------------------|
| Excellent                                               |                                          |
| <ul><li>Very Good</li></ul>                             |                                          |
| Good                                                    |                                          |
| Average                                                 |                                          |
| Poor                                                    |                                          |
|                                                         |                                          |
| The courses studied by you are relevant and the content | ts are revised at reasonable intervals * |
| Excellent                                               |                                          |
| Very Good                                               |                                          |
| Good                                                    |                                          |
| Average                                                 |                                          |
| Poor                                                    |                                          |
|                                                         |                                          |
| Curriculum helped in developing your personality *      |                                          |
| Excellent                                               |                                          |
| Very Good                                               |                                          |
| Good                                                    |                                          |
| Average                                                 | as Jijau S.O                             |
| Poor                                                    | PH 6382) **                              |
|                                                         | College Of Profile                       |