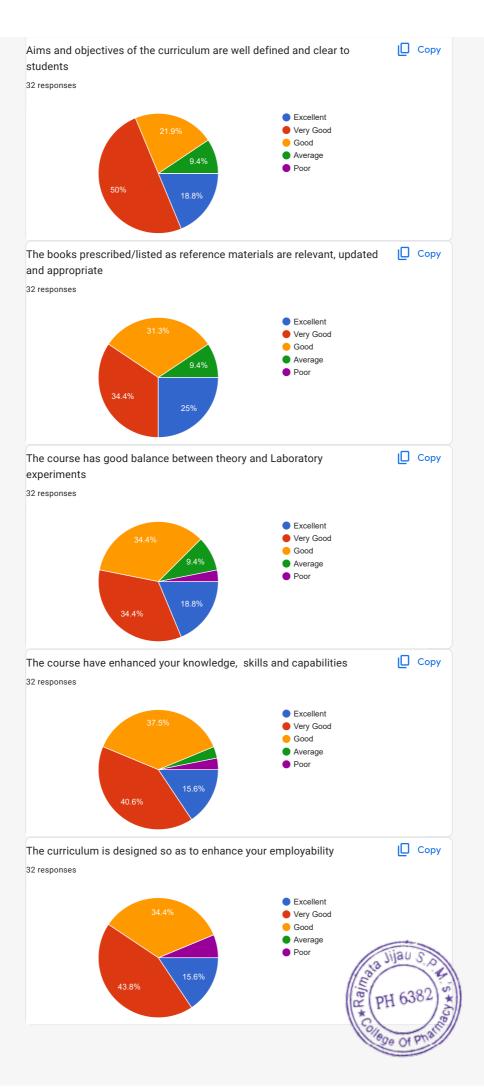

The respondent's email (janviumap24@gmail.com) was recorded on submission of this form.

| Name of student *                                         |                        |
|-----------------------------------------------------------|------------------------|
| UMAP JANVI AJIT ▼                                         |                        |
|                                                           |                        |
| Mobile Number *                                           |                        |
| 9284355858                                                |                        |
|                                                           |                        |
| FEEDBACK ON CURRICULUM - SEM 1                            |                        |
| Aims and objectives of the curriculum are well defined an | nd clear to students * |
| Excellent                                                 |                        |
| Very Good                                                 |                        |
| Good                                                      |                        |
| Average                                                   | 2 vsii                 |
| Poor                                                      | PH 6382 **             |
|                                                           | Tege Of Pris           |

| The books prescribed/listed as reference materials are relevant, updated and appropriate * |
|--------------------------------------------------------------------------------------------|
| Excellent                                                                                  |
| O Very Good                                                                                |
| Good                                                                                       |
| Average                                                                                    |
| O Poor                                                                                     |
| The course has good balance between theory and Laboratory experiments *                    |
| Excellent                                                                                  |
| O Very Good                                                                                |
| Good                                                                                       |
| Average                                                                                    |
| Poor                                                                                       |
|                                                                                            |
| The course have enhanced your knowledge, skills and capabilities *                         |
| Excellent                                                                                  |
| O Very Good                                                                                |
| Good                                                                                       |
| O Average                                                                                  |
| O Poor  Poor  Poor                                                                         |

| The curriculum is designed so as to enhance your emplo  | oyability *                              |
|---------------------------------------------------------|------------------------------------------|
| Excellent                                               |                                          |
| <ul><li>Very Good</li></ul>                             |                                          |
| Good                                                    |                                          |
| Average                                                 |                                          |
| Poor                                                    |                                          |
|                                                         |                                          |
| The courses studied by you are relevant and the content | ts are revised at reasonable intervals * |
| Excellent                                               |                                          |
| Very Good                                               |                                          |
| Good                                                    |                                          |
| Average                                                 |                                          |
| Poor                                                    |                                          |
|                                                         |                                          |
| Curriculum helped in developing your personality *      |                                          |
| Excellent                                               |                                          |
| Very Good                                               |                                          |
| Good                                                    |                                          |
| Average                                                 | as Jijau S.O                             |
| Poor                                                    | PH 6382) **                              |
|                                                         | College Of Profile                       |