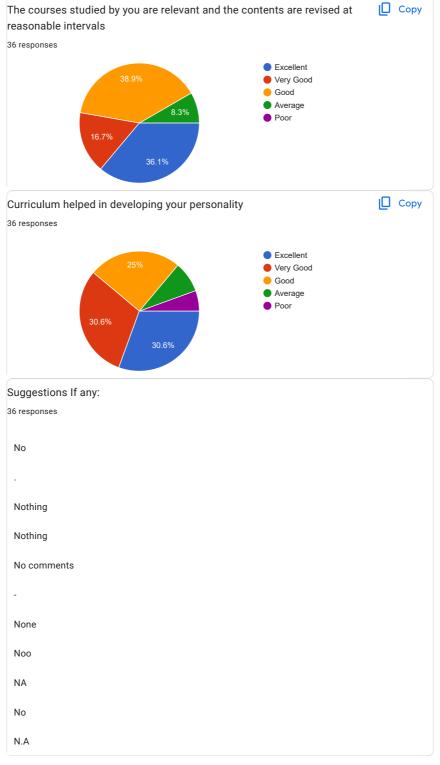

| The courses studied by you are relevant and the contents are revised at reasonable intervals * |
|------------------------------------------------------------------------------------------------|
| Excellent                                                                                      |
| O Very Good                                                                                    |
| Good                                                                                           |
| Average                                                                                        |
| O Poor                                                                                         |
|                                                                                                |
| Curriculum helped in developing your personality *                                             |
| Excellent                                                                                      |
| O Very Good                                                                                    |
| Good                                                                                           |
| Average                                                                                        |
| O Poor                                                                                         |
|                                                                                                |
|                                                                                                |
| Suggestions If any: *                                                                          |
| Suggestions If any: *  No                                                                      |

| The courses studied by you are relevant and the contents are revised at reasonable intervals * |
|------------------------------------------------------------------------------------------------|
| Excellent                                                                                      |
| Very Good                                                                                      |
| ● Good                                                                                         |
| Average                                                                                        |
| Poor                                                                                           |
|                                                                                                |
| Curriculum helped in developing your personality *                                             |
| Excellent                                                                                      |
| Very Good                                                                                      |
| Good                                                                                           |
| Average                                                                                        |
| Poor                                                                                           |
|                                                                                                |
| Suggestions If any: *                                                                          |
| No                                                                                             |

| The courses studied by you are relevant and the contents are revised at reasonable intervals * |
|------------------------------------------------------------------------------------------------|
| Excellent                                                                                      |
| Very Good                                                                                      |
| Good                                                                                           |
| Average                                                                                        |
| Poor                                                                                           |
|                                                                                                |
| Curriculum helped in developing your personality *                                             |
| Excellent                                                                                      |
| Very Good                                                                                      |
| Good                                                                                           |
| Average                                                                                        |
|                                                                                                |
| Poor                                                                                           |
| O Poor                                                                                         |
| Suggestions If any: *                                                                          |
|                                                                                                |