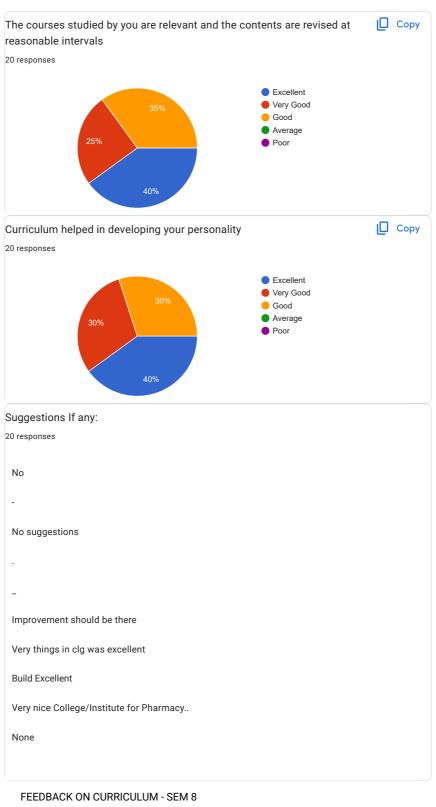

| Suggestions If any: *                                                                      |
|--------------------------------------------------------------------------------------------|
| No                                                                                         |
| FEEDBACK ON CURRICULUM - SEM 8                                                             |
| Aims and objectives of the curriculum are well defined and clear to students *             |
| Excellent                                                                                  |
| Very Good                                                                                  |
| Good                                                                                       |
| Average                                                                                    |
| O Poor                                                                                     |
| The books prescribed/listed as reference materials are relevant, updated and appropriate * |
| Excellent                                                                                  |
| Very Good                                                                                  |
| Good                                                                                       |
| Average                                                                                    |
| Poor                                                                                       |

| The course has good balance between theory and Laboratory experiments * |
|-------------------------------------------------------------------------|
| Excellent                                                               |
| Very Good                                                               |
| Good                                                                    |
| Average                                                                 |
| Poor                                                                    |
|                                                                         |
| The course have enhanced your knowledge, skills and capabilities *      |
| Excellent                                                               |
| Very Good                                                               |
| Good                                                                    |
| Average                                                                 |
| Poor                                                                    |
|                                                                         |
| The curriculum is designed so as to enhance your employability *        |
| Excellent                                                               |
| Very Good                                                               |
| Good                                                                    |
| O Average                                                               |
| O Poor Ph 6382                                                          |
| College Of Profile                                                      |

| The courses studied by you are relevant and the contents are revised at reasonable intervals * |
|------------------------------------------------------------------------------------------------|
| Excellent                                                                                      |
| Very Good                                                                                      |
| Good                                                                                           |
| Average                                                                                        |
| Poor                                                                                           |
|                                                                                                |
| Curriculum helped in developing your personality *                                             |
| Excellent                                                                                      |
| Very Good                                                                                      |
| Good                                                                                           |
| Average                                                                                        |
|                                                                                                |
| Poor                                                                                           |
| O Poor                                                                                         |
| Suggestions If any: *                                                                          |
|                                                                                                |