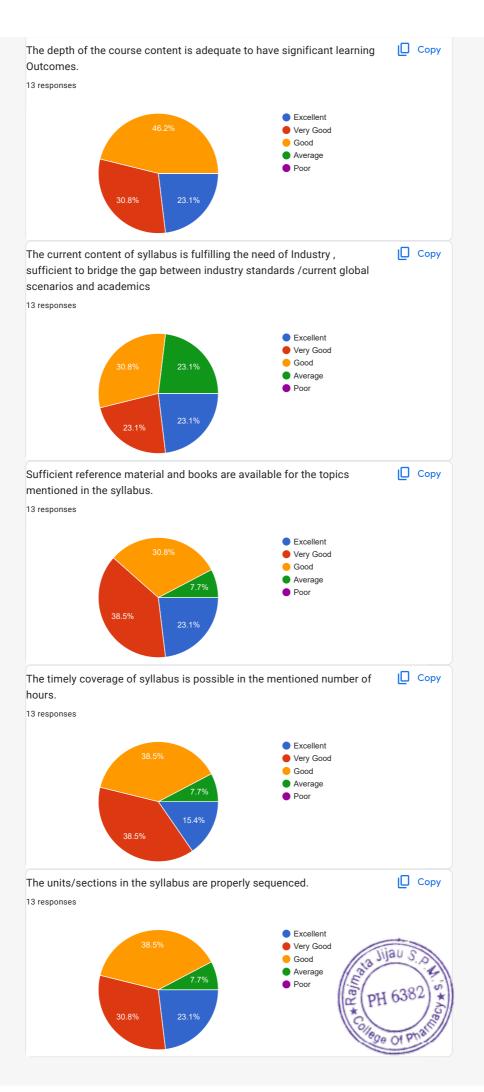

feedback for the improvement of the curriculum.
The respondent's email (dhanshrikachare44@gmail.com) was recorded on submission of this form.

| The respondence email (analom was resolved on east meeting the remineration of the remineration) |  |
|--------------------------------------------------------------------------------------------------|--|
| Name of Teacher *  Prof. Dhanshri S. Kachare ▼                                                   |  |
|                                                                                                  |  |
| Mobile Number *                                                                                  |  |
| 8888672293                                                                                       |  |
|                                                                                                  |  |
| TEACHERS FEEDBACK ON CURRICULUM                                                                  |  |
|                                                                                                  |  |
| The depth of the course content is adequate to have significant learning Outcomes. *             |  |
| The depth of the course content is adequate to have significant learning Outcomes. *             |  |
|                                                                                                  |  |
| Excellent                                                                                        |  |
| <ul><li>Excellent</li><li>Very Good</li><li>Good</li><li>Average</li></ul>                       |  |
| <ul><li>Excellent</li><li>Very Good</li><li>Good</li></ul>                                       |  |

| The current content of syllabus is fulfilling the need of Industry, sufficient to bridge the gap between industry standards /current global scenarios and academics | * |
|---------------------------------------------------------------------------------------------------------------------------------------------------------------------|---|
| Excellent                                                                                                                                                           |   |
| O Very Good                                                                                                                                                         |   |
| Good                                                                                                                                                                |   |
| Average                                                                                                                                                             |   |
| O Poor                                                                                                                                                              |   |
| Sufficient reference material and books are available for the topics mentioned in the syllabus.                                                                     | * |
| Excellent                                                                                                                                                           |   |
| O Very Good                                                                                                                                                         |   |
| Good                                                                                                                                                                |   |
| Average                                                                                                                                                             |   |
| O Poor                                                                                                                                                              |   |
|                                                                                                                                                                     |   |
| The timely coverage of syllabus is possible in the mentioned number of hours. *                                                                                     |   |
| Excellent                                                                                                                                                           |   |
| O Very Good                                                                                                                                                         |   |
| Good Good                                                                                                                                                           |   |
| O Good  Average  Average                                                                                                                                            |   |
| O Poor                                                                                                                                                              |   |

| The units/sections in the syllabus are properly sequenced. *                                                                                               |
|------------------------------------------------------------------------------------------------------------------------------------------------------------|
| Excellent                                                                                                                                                  |
| O Very Good                                                                                                                                                |
| Good                                                                                                                                                       |
| Average                                                                                                                                                    |
| O Poor                                                                                                                                                     |
| The evaluation methods mentioned in the syllabus are sufficient for providing proper *assessment                                                           |
| Excellent                                                                                                                                                  |
| Very Good                                                                                                                                                  |
| Good                                                                                                                                                       |
| Average                                                                                                                                                    |
| O Poor                                                                                                                                                     |
| The current syllabus tries to build the opportunities in terms of employability such as Jobs, * Services and Entrepreneurial attitude amongst the students |
| Excellent                                                                                                                                                  |
| O Very Good                                                                                                                                                |
| Good  Average  Average                                                                                                                                     |
| O Average PH 6382                                                                                                                                          |
| O Poor                                                                                                                                                     |