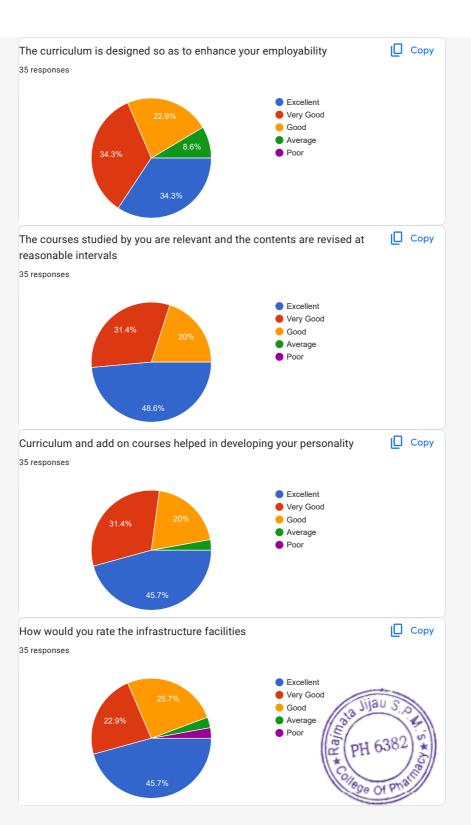

Excellent

Very Good

Good

Average

Poor

| The books prescribed/listed as reference materials are re | elevant, updated and appropriate * |
|-----------------------------------------------------------|------------------------------------|
| Excellent                                                 |                                    |
| O Very Good                                               |                                    |
| Good                                                      |                                    |
| Average                                                   |                                    |
| O Poor                                                    |                                    |
| The course has good balance between theory and Labor      | atory experiments *                |
| Excellent                                                 |                                    |
| O Very Good                                               |                                    |
| Good                                                      |                                    |
| Average                                                   |                                    |
| O Poor                                                    |                                    |
| The course have enhanced your knowledge, skills and ca    | apabilities *                      |
| Excellent                                                 |                                    |
| O Very Good                                               | viol                               |
| Good                                                      | PH 6382                            |
| Average                                                   | (E) \(\mathcal{E}\)                |
| O Poor                                                    | lege Of Pris                       |
|                                                           |                                    |