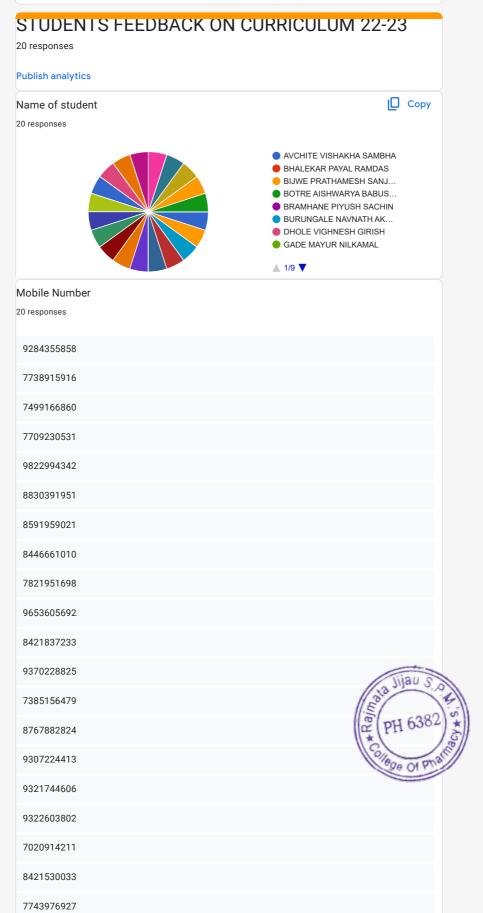

The respondent's email (janviumap24@gmail.com) was recorded on submission of this form.

| Name of student *                                         |                        |
|-----------------------------------------------------------|------------------------|
| UMAP JANVI AJIT ▼                                         |                        |
|                                                           |                        |
| Mobile Number *                                           |                        |
| 9284355858                                                |                        |
|                                                           |                        |
| FEEDBACK ON CURRICULUM - SEM 1                            |                        |
| Aims and objectives of the curriculum are well defined an | nd clear to students * |
| Excellent                                                 |                        |
| Very Good                                                 |                        |
| Good                                                      |                        |
| Average                                                   | 2 vsii                 |
| Poor                                                      | PH 6382 **             |
|                                                           | Tege Of Pris           |