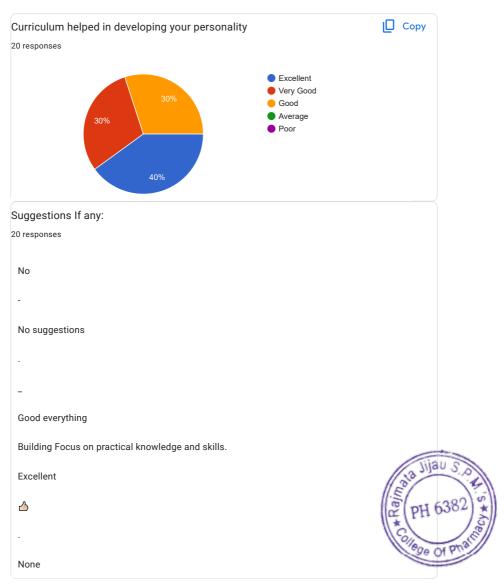

| The curriculum is designed so as to enhance your emplo  | oyability *                              |
|---------------------------------------------------------|------------------------------------------|
| Excellent                                               |                                          |
| <ul><li>Very Good</li></ul>                             |                                          |
| Good                                                    |                                          |
| Average                                                 |                                          |
| Poor                                                    |                                          |
|                                                         |                                          |
| The courses studied by you are relevant and the content | ts are revised at reasonable intervals * |
| Excellent                                               |                                          |
| Very Good                                               |                                          |
| Good                                                    |                                          |
| Average                                                 |                                          |
| Poor                                                    |                                          |
|                                                         |                                          |
| Curriculum helped in developing your personality *      |                                          |
| Excellent                                               |                                          |
| Very Good                                               |                                          |
| Good                                                    |                                          |
| Average                                                 | as Jijau S.O                             |
| Poor                                                    | PH 6382) **                              |
|                                                         | College Of Profile                       |

| Suggestions If any: *                                                                      |
|--------------------------------------------------------------------------------------------|
| No                                                                                         |
|                                                                                            |
| FEEDBACK ON CURRICULUM - SEM 2                                                             |
| Aims and objectives of the curriculum are well defined and clear to students *             |
| Excellent                                                                                  |
| O Very Good                                                                                |
| Good                                                                                       |
| Average                                                                                    |
| Poor                                                                                       |
|                                                                                            |
| The books prescribed/listed as reference materials are relevant, updated and appropriate * |
| Excellent                                                                                  |
| O Very Good                                                                                |
| Good                                                                                       |
| Average                                                                                    |
| Poor                                                                                       |
|                                                                                            |