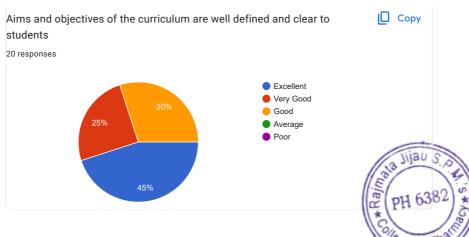

The respondent's email (janviumap24@gmail.com) was recorded on submission of this form.

| Name of student *                                         |                        |
|-----------------------------------------------------------|------------------------|
| UMAP JANVI AJIT ▼                                         |                        |
|                                                           |                        |
| Mobile Number *                                           |                        |
| 9284355858                                                |                        |
|                                                           |                        |
| FEEDBACK ON CURRICULUM - SEM 1                            |                        |
| Aims and objectives of the curriculum are well defined an | nd clear to students * |
| Excellent                                                 |                        |
| Very Good                                                 |                        |
| Good                                                      |                        |
| Average                                                   | 2 vsii                 |
| Poor                                                      | PH 6382 **             |
|                                                           | Tege Of Pris           |