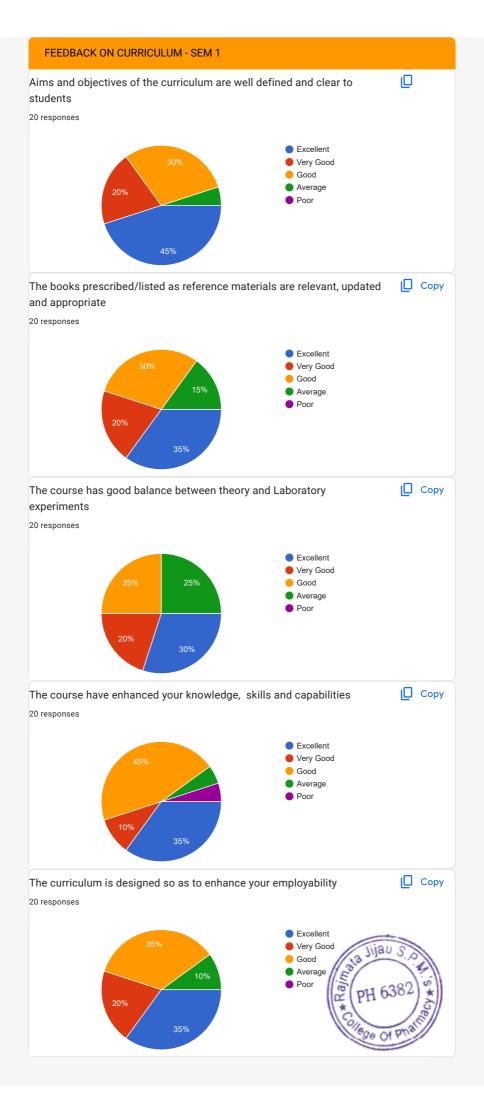

The respondent's email (janviumap24@gmail.com) was recorded on submission of this form.

| Name of student *                                         |                        |
|-----------------------------------------------------------|------------------------|
| UMAP JANVI AJIT ▼                                         |                        |
|                                                           |                        |
| Mobile Number *                                           |                        |
| 9284355858                                                |                        |
|                                                           |                        |
| FEEDBACK ON CURRICULUM - SEM 1                            |                        |
| Aims and objectives of the curriculum are well defined an | nd clear to students * |
| Excellent                                                 |                        |
| Very Good                                                 |                        |
| Good                                                      |                        |
| Average                                                   | 2 vsii                 |
| Poor                                                      | PH 6382 **             |
|                                                           | Tege Of Pris           |

| The books prescribed/listed as reference materials are relevant, updated and appropriate * |
|--------------------------------------------------------------------------------------------|
| Excellent                                                                                  |
| O Very Good                                                                                |
| Good                                                                                       |
| Average                                                                                    |
| O Poor                                                                                     |
| The course has good balance between theory and Laboratory experiments *                    |
| Excellent                                                                                  |
| O Very Good                                                                                |
| Good                                                                                       |
| Average                                                                                    |
| Poor                                                                                       |
|                                                                                            |
| The course have enhanced your knowledge, skills and capabilities *                         |
| Excellent                                                                                  |
| O Very Good                                                                                |
| Good                                                                                       |
| O Average                                                                                  |
| O Poor  Poor  Poor                                                                         |

| The curriculum is designed so as to enhance your emplo  | oyability *                              |
|---------------------------------------------------------|------------------------------------------|
| Excellent                                               |                                          |
| <ul><li>Very Good</li></ul>                             |                                          |
| Good                                                    |                                          |
| Average                                                 |                                          |
| Poor                                                    |                                          |
|                                                         |                                          |
| The courses studied by you are relevant and the content | ts are revised at reasonable intervals * |
| Excellent                                               |                                          |
| Very Good                                               |                                          |
| Good                                                    |                                          |
| Average                                                 |                                          |
| Poor                                                    |                                          |
|                                                         |                                          |
| Curriculum helped in developing your personality *      |                                          |
| Excellent                                               |                                          |
| Very Good                                               |                                          |
| Good                                                    |                                          |
| Average                                                 | as Jijau S.O                             |
| Poor                                                    | PH 6382) **                              |
|                                                         | College Of Profile                       |

| Suggestions If any: *                                                                      |
|--------------------------------------------------------------------------------------------|
| No                                                                                         |
|                                                                                            |
| FEEDBACK ON CURRICULUM - SEM 2                                                             |
| Aims and objectives of the curriculum are well defined and clear to students *             |
| Excellent                                                                                  |
| O Very Good                                                                                |
| Good                                                                                       |
| Average                                                                                    |
| Poor                                                                                       |
|                                                                                            |
| The books prescribed/listed as reference materials are relevant, updated and appropriate * |
| Excellent                                                                                  |
| O Very Good                                                                                |
| Good                                                                                       |
| Average                                                                                    |
| Poor                                                                                       |
|                                                                                            |