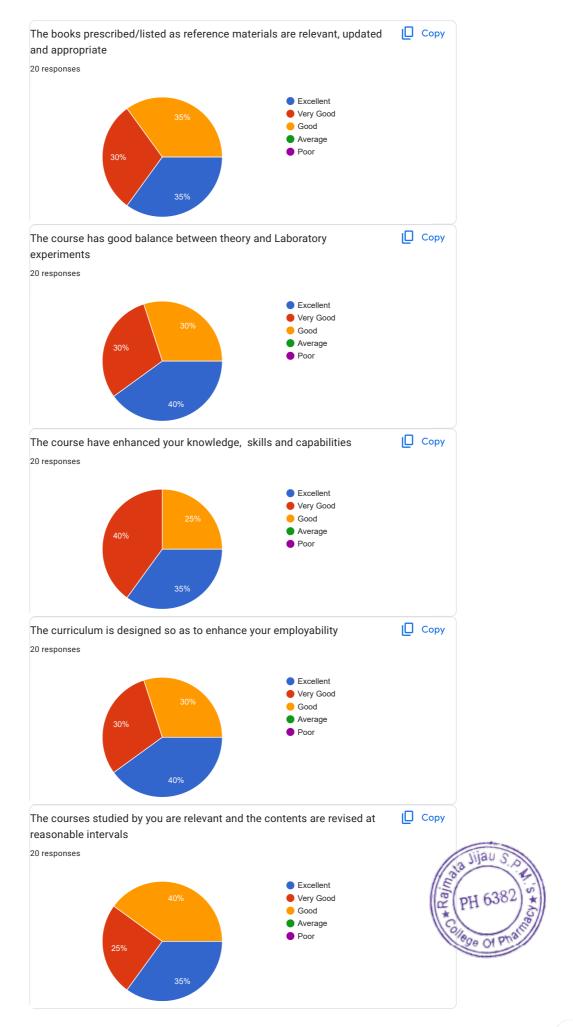

| The books prescribed/listed as reference materials are relevant, updated and appropriate * |
|--------------------------------------------------------------------------------------------|
| Excellent                                                                                  |
| O Very Good                                                                                |
| Good                                                                                       |
| Average                                                                                    |
| O Poor                                                                                     |
| The course has good balance between theory and Laboratory experiments *                    |
| Excellent                                                                                  |
| O Very Good                                                                                |
| Good                                                                                       |
| Average                                                                                    |
| Poor                                                                                       |
|                                                                                            |
| The course have enhanced your knowledge, skills and capabilities *                         |
| Excellent                                                                                  |
| O Very Good                                                                                |
| Good                                                                                       |
| O Average                                                                                  |
| O Poor  Poor  Poor                                                                         |

| The curriculum is designed so as to enhance your emplo  | oyability *                              |
|---------------------------------------------------------|------------------------------------------|
| Excellent                                               |                                          |
| <ul><li>Very Good</li></ul>                             |                                          |
| Good                                                    |                                          |
| Average                                                 |                                          |
| Poor                                                    |                                          |
|                                                         |                                          |
| The courses studied by you are relevant and the content | ts are revised at reasonable intervals * |
| Excellent                                               |                                          |
| Very Good                                               |                                          |
| Good                                                    |                                          |
| Average                                                 |                                          |
| Poor                                                    |                                          |
|                                                         |                                          |
| Curriculum helped in developing your personality *      |                                          |
| Excellent                                               |                                          |
| Very Good                                               |                                          |
| Good                                                    |                                          |
| Average                                                 | as Jijau S.O                             |
| Poor                                                    | PH 6382) **                              |
|                                                         | College Of Profile                       |

| The courses studied by you are relevant and the contents are revised at reasonable intervals * |
|------------------------------------------------------------------------------------------------|
| Excellent                                                                                      |
| O Very Good                                                                                    |
| Good                                                                                           |
| Average                                                                                        |
| O Poor                                                                                         |
|                                                                                                |
| Curriculum helped in developing your personality *                                             |
| Excellent                                                                                      |
| O Very Good                                                                                    |
| Good                                                                                           |
| Average                                                                                        |
| O Poor                                                                                         |
|                                                                                                |
|                                                                                                |
| Suggestions If any: *                                                                          |
| Suggestions If any: *  No                                                                      |