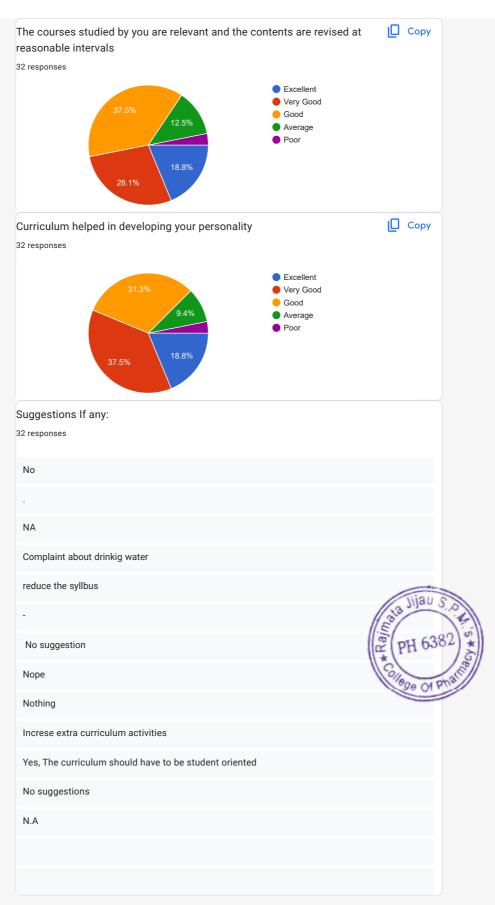

| The curriculum is designed so as to enhance your emplo  | oyability *                              |
|---------------------------------------------------------|------------------------------------------|
| Excellent                                               |                                          |
| Very Good                                               |                                          |
| Good                                                    |                                          |
| Average                                                 |                                          |
| Poor                                                    |                                          |
|                                                         |                                          |
| The courses studied by you are relevant and the content | ts are revised at reasonable intervals * |
| Excellent                                               |                                          |
| Very Good                                               |                                          |
| Good                                                    |                                          |
| Average                                                 |                                          |
| Poor                                                    |                                          |
|                                                         |                                          |
| Curriculum helped in developing your personality *      |                                          |
| Excellent                                               |                                          |
| <ul><li>Very Good</li></ul>                             |                                          |
| Good                                                    |                                          |
| Average                                                 | as Jijau S.O                             |
| Poor                                                    | PH 6382) **                              |
|                                                         | College Of Profile                       |

| Suggestions If any: *                                                                      |
|--------------------------------------------------------------------------------------------|
| Na                                                                                         |
|                                                                                            |
| FEEDBACK ON CURRICULUM - SEM 4                                                             |
| Aims and objectives of the curriculum are well defined and clear to students *             |
| Excellent                                                                                  |
| O Very Good                                                                                |
| Good                                                                                       |
| Average                                                                                    |
| Poor                                                                                       |
|                                                                                            |
| The books prescribed/listed as reference materials are relevant, updated and appropriate * |
| Excellent                                                                                  |
| O Very Good                                                                                |
| Good                                                                                       |
| Average                                                                                    |
| OPoor                                                                                      |
|                                                                                            |

| The courses studied by you are relevant and the contents are revised at reasonable intervals * |
|------------------------------------------------------------------------------------------------|
| Excellent                                                                                      |
| O Very Good                                                                                    |
| Good                                                                                           |
| Average                                                                                        |
| O Poor                                                                                         |
|                                                                                                |
| Curriculum helped in developing your personality *                                             |
| Excellent                                                                                      |
| O Very Good                                                                                    |
| Good                                                                                           |
| Average                                                                                        |
| O Poor                                                                                         |
|                                                                                                |
|                                                                                                |
| Suggestions If any: *                                                                          |
| Suggestions If any: *  No                                                                      |