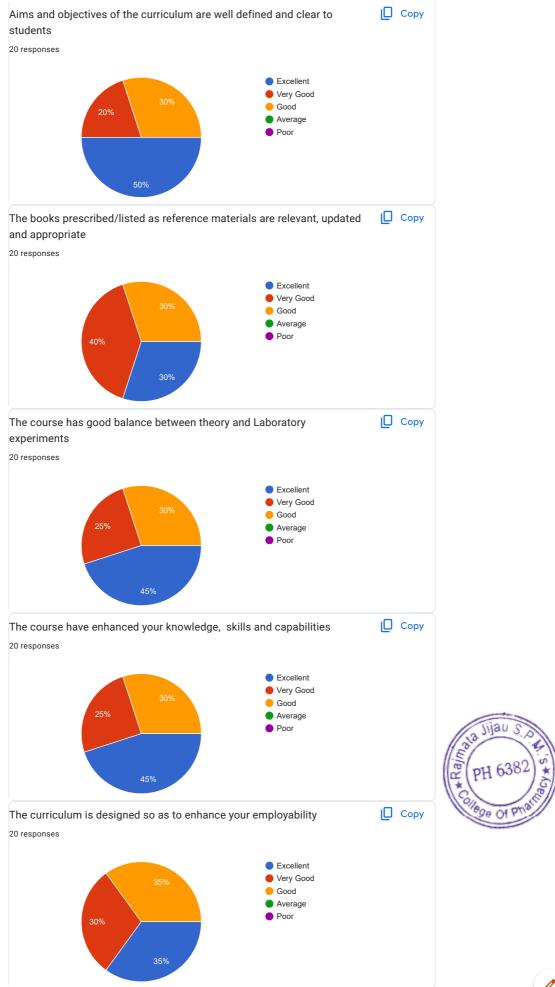

The respondent's email (prajaktagavhane2601@gmail.com) was recorded on submission of this form.

| Name of student *                                                              |
|--------------------------------------------------------------------------------|
| GAVHANE PRAJAKTA RAMDAS ▼                                                      |
| Mobile Number *  9552197572                                                    |
| FEEDBACK ON CURRICULUM - SEM 3                                                 |
| Aims and objectives of the curriculum are well defined and clear to students * |
| Excellent                                                                      |
| Very Good                                                                      |
| Good                                                                           |
| Average                                                                        |
| Poor Poor PH 6382 PH 6382                                                      |

| The books prescribed/listed as reference materials are relevant, updated and appropriate * |
|--------------------------------------------------------------------------------------------|
| Excellent                                                                                  |
| Very Good                                                                                  |
| Good                                                                                       |
| Average                                                                                    |
| Poor                                                                                       |
|                                                                                            |
| The course has good balance between theory and Laboratory experiments *                    |
| Excellent                                                                                  |
| Very Good                                                                                  |
| Good                                                                                       |
| Average                                                                                    |
| Poor                                                                                       |
|                                                                                            |
| The course have enhanced your knowledge, skills and capabilities *                         |
| Excellent                                                                                  |
| Very Good                                                                                  |
| Good                                                                                       |
| O Average                                                                                  |
| O Average O Poor                                                                           |
| lege of pros                                                                               |

| The curriculum is designed so as to enhance your emplo  | oyability *                              |
|---------------------------------------------------------|------------------------------------------|
| Excellent                                               |                                          |
| Very Good                                               |                                          |
| Good                                                    |                                          |
| Average                                                 |                                          |
| Poor                                                    |                                          |
|                                                         |                                          |
| The courses studied by you are relevant and the content | ts are revised at reasonable intervals * |
| Excellent                                               |                                          |
| Very Good                                               |                                          |
| Good                                                    |                                          |
| Average                                                 |                                          |
| Poor                                                    |                                          |
|                                                         |                                          |
| Curriculum helped in developing your personality *      |                                          |
| Excellent                                               |                                          |
| <ul><li>Very Good</li></ul>                             |                                          |
| Good                                                    |                                          |
| Average                                                 | as Jijau S.O                             |
| Poor                                                    | PH 6382) **                              |
|                                                         | College Of Profile                       |