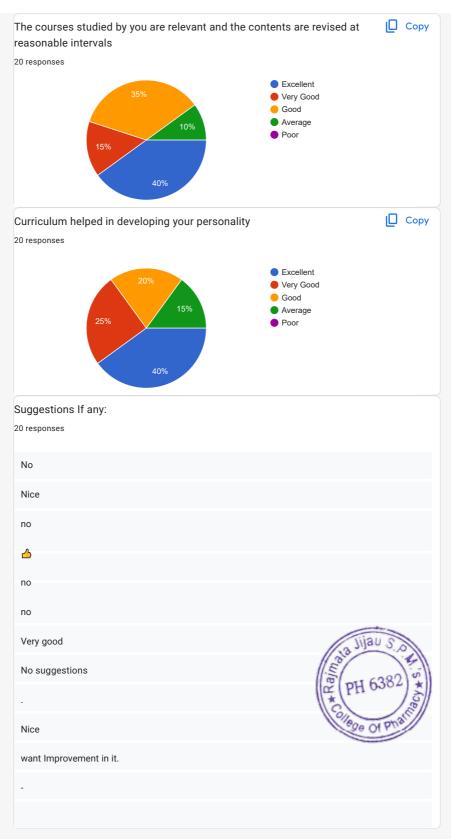

| The curriculum is designed so as to enhance your emplo  | oyability *                              |
|---------------------------------------------------------|------------------------------------------|
| Excellent                                               |                                          |
| Very Good                                               |                                          |
| Good                                                    |                                          |
| Average                                                 |                                          |
| Poor                                                    |                                          |
|                                                         |                                          |
| The courses studied by you are relevant and the content | ts are revised at reasonable intervals * |
| Excellent                                               |                                          |
| Very Good                                               |                                          |
| Good                                                    |                                          |
| Average                                                 |                                          |
| Poor                                                    |                                          |
|                                                         |                                          |
| Curriculum helped in developing your personality *      |                                          |
| Excellent                                               |                                          |
| <ul><li>Very Good</li></ul>                             |                                          |
| Good                                                    |                                          |
| Average                                                 | as Jijau S.O                             |
| Poor                                                    | PH 6382) **                              |
|                                                         | College Of Profile                       |

| Suggestions If any: *                                                                      |
|--------------------------------------------------------------------------------------------|
| Na                                                                                         |
|                                                                                            |
| FEEDBACK ON CURRICULUM - SEM 4                                                             |
| Aims and objectives of the curriculum are well defined and clear to students *             |
| Excellent                                                                                  |
| O Very Good                                                                                |
| Good                                                                                       |
| Average                                                                                    |
| Poor                                                                                       |
|                                                                                            |
| The books prescribed/listed as reference materials are relevant, updated and appropriate * |
| Excellent                                                                                  |
| O Very Good                                                                                |
| Good                                                                                       |
| Average                                                                                    |
| OPoor                                                                                      |
|                                                                                            |