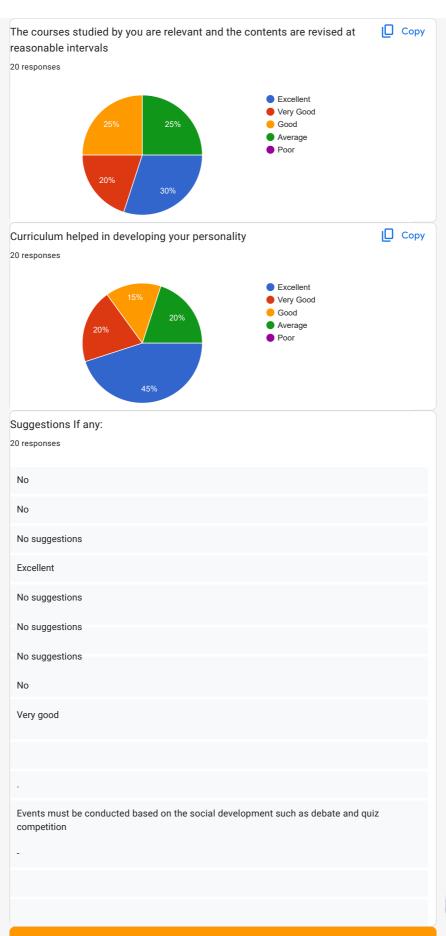

| The curriculum is designed so as to enhance your emplo  | oyability *                              |
|---------------------------------------------------------|------------------------------------------|
| Excellent                                               |                                          |
| <ul><li>Very Good</li></ul>                             |                                          |
| Good                                                    |                                          |
| Average                                                 |                                          |
| Poor                                                    |                                          |
|                                                         |                                          |
| The courses studied by you are relevant and the content | ts are revised at reasonable intervals * |
| Excellent                                               |                                          |
| Very Good                                               |                                          |
| Good                                                    |                                          |
| Average                                                 |                                          |
| Poor                                                    |                                          |
|                                                         |                                          |
| Curriculum helped in developing your personality *      |                                          |
| Excellent                                               |                                          |
| Very Good                                               |                                          |
| Good                                                    |                                          |
| Average                                                 | as Jijau S.O                             |
| Poor                                                    | PH 6382) **                              |
|                                                         | College Of Profile                       |

| Suggestions If any: *                                                                      |
|--------------------------------------------------------------------------------------------|
| No                                                                                         |
|                                                                                            |
| FEEDBACK ON CURRICULUM - SEM 2                                                             |
| Aims and objectives of the curriculum are well defined and clear to students *             |
| Excellent                                                                                  |
| O Very Good                                                                                |
| Good                                                                                       |
| Average                                                                                    |
| Poor                                                                                       |
|                                                                                            |
| The books prescribed/listed as reference materials are relevant, updated and appropriate * |
| Excellent                                                                                  |
| O Very Good                                                                                |
| Good                                                                                       |
| Average                                                                                    |
| Poor                                                                                       |
|                                                                                            |