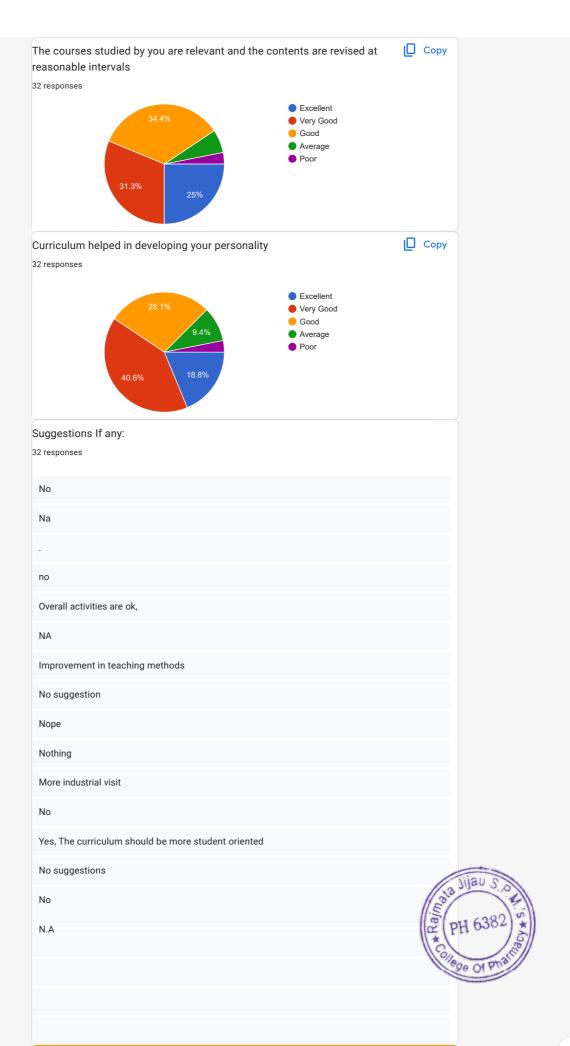

| The curriculum is designed so as to enhance your emplo  | oyability *                              |
|---------------------------------------------------------|------------------------------------------|
| Excellent                                               |                                          |
| <ul><li>Very Good</li></ul>                             |                                          |
| Good                                                    |                                          |
| Average                                                 |                                          |
| Poor                                                    |                                          |
|                                                         |                                          |
| The courses studied by you are relevant and the content | ts are revised at reasonable intervals * |
| Excellent                                               |                                          |
| Very Good                                               |                                          |
| Good                                                    |                                          |
| Average                                                 |                                          |
| Poor                                                    |                                          |
|                                                         |                                          |
| Curriculum helped in developing your personality *      |                                          |
| Excellent                                               |                                          |
| Very Good                                               |                                          |
| Good                                                    |                                          |
| Average                                                 | as Jijau S.O                             |
| Poor                                                    | PH 6382) **                              |
|                                                         | College Of Profile                       |

| Suggestions If any: *                                                                      |
|--------------------------------------------------------------------------------------------|
| No                                                                                         |
|                                                                                            |
| FEEDBACK ON CURRICULUM - SEM 2                                                             |
| Aims and objectives of the curriculum are well defined and clear to students *             |
| Excellent                                                                                  |
| O Very Good                                                                                |
| Good                                                                                       |
| Average                                                                                    |
| Poor                                                                                       |
|                                                                                            |
| The books prescribed/listed as reference materials are relevant, updated and appropriate * |
| Excellent                                                                                  |
| O Very Good                                                                                |
| Good                                                                                       |
| Average                                                                                    |
| Poor                                                                                       |
|                                                                                            |

| The courses studied by you are relevant and the contents are revised at reasonable intervals * |
|------------------------------------------------------------------------------------------------|
| Excellent                                                                                      |
| O Very Good                                                                                    |
| Good                                                                                           |
| Average                                                                                        |
| O Poor                                                                                         |
|                                                                                                |
| Curriculum helped in developing your personality *                                             |
| Excellent                                                                                      |
| O Very Good                                                                                    |
| Good                                                                                           |
| Average                                                                                        |
| O Poor                                                                                         |
|                                                                                                |
|                                                                                                |
| Suggestions If any: *                                                                          |
| Suggestions If any: *  No                                                                      |