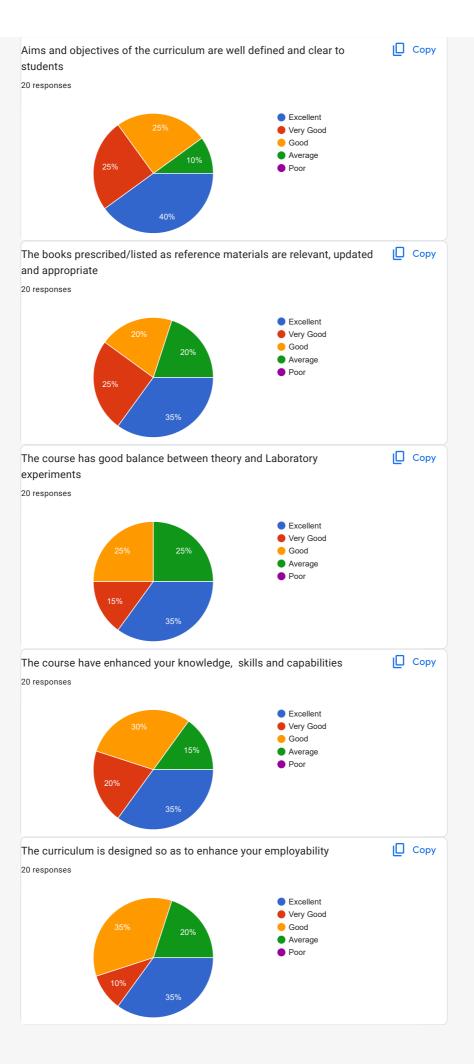

The respondent's email (prajaktagavhane2601@gmail.com) was recorded on submission of this form.

| Name of student *                                                              |
|--------------------------------------------------------------------------------|
| GAVHANE PRAJAKTA RAMDAS ▼                                                      |
| Mobile Number *  9552197572                                                    |
| FEEDBACK ON CURRICULUM - SEM 3                                                 |
| Aims and objectives of the curriculum are well defined and clear to students * |
| Excellent                                                                      |
| Very Good                                                                      |
| Good                                                                           |
| Average                                                                        |
| Poor Poor PH 6382 PH 6382                                                      |

| The books prescribed/listed as reference materials are relevant, updated and appropriate * |
|--------------------------------------------------------------------------------------------|
| Excellent                                                                                  |
| Very Good                                                                                  |
| Good                                                                                       |
| Average                                                                                    |
| Poor                                                                                       |
|                                                                                            |
| The course has good balance between theory and Laboratory experiments *                    |
| Excellent                                                                                  |
| Very Good                                                                                  |
| Good                                                                                       |
| Average                                                                                    |
| Poor                                                                                       |
|                                                                                            |
| The course have enhanced your knowledge, skills and capabilities *                         |
| Excellent                                                                                  |
| Very Good                                                                                  |
| Good                                                                                       |
| O Average                                                                                  |
| O Average O Poor                                                                           |
| lege of pros                                                                               |

| The curriculum is designed so as to enhance your emplo  | oyability *                              |
|---------------------------------------------------------|------------------------------------------|
| Excellent                                               |                                          |
| Very Good                                               |                                          |
| Good                                                    |                                          |
| Average                                                 |                                          |
| Poor                                                    |                                          |
|                                                         |                                          |
| The courses studied by you are relevant and the content | ts are revised at reasonable intervals * |
| Excellent                                               |                                          |
| Very Good                                               |                                          |
| Good                                                    |                                          |
| Average                                                 |                                          |
| Poor                                                    |                                          |
|                                                         |                                          |
| Curriculum helped in developing your personality *      |                                          |
| Excellent                                               |                                          |
| <ul><li>Very Good</li></ul>                             |                                          |
| Good                                                    |                                          |
| Average                                                 | as Jijau S.O                             |
| Poor                                                    | PH 6382) **                              |
|                                                         | College Of Profile                       |

| Suggestions If any: *                                                                      |
|--------------------------------------------------------------------------------------------|
| Na                                                                                         |
|                                                                                            |
| FEEDBACK ON CURRICULUM - SEM 4                                                             |
| Aims and objectives of the curriculum are well defined and clear to students *             |
| Excellent                                                                                  |
| O Very Good                                                                                |
| Good                                                                                       |
| Average                                                                                    |
| Poor                                                                                       |
|                                                                                            |
| The books prescribed/listed as reference materials are relevant, updated and appropriate * |
| Excellent                                                                                  |
| O Very Good                                                                                |
| Good                                                                                       |
| Average                                                                                    |
| OPoor                                                                                      |
|                                                                                            |