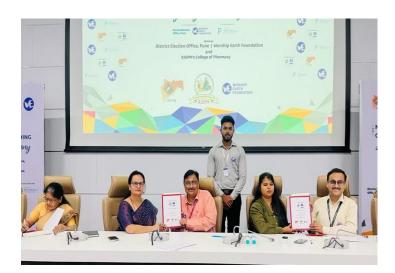

## **ELC SIGNING**

The ELC MOU signing ceremony on October 16, 2023, was a momentous occasion that marked the beginning of a promising partnership between RJSPM college of Pharmacy and District Election office Pune. The event successfully brought together key stakeholders, fostering a sense of camaraderie and shared purpose. Regular communication channels have been established to ensure effective coordination and the smooth implementation of joint initiatives.