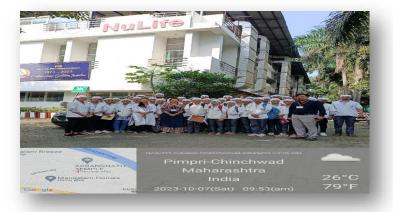

### Industrial visit to Nulife Pharmaceuticals

The visit was organized with the prior permission and guidance of Hon. Principal Dr. K.S.Jain and Training - Placement Incharge & HOD of Pharmaceutics Department Prof. A.B.Kumbhar. On 7 th October, 2023 (Saturday) students of RJSPM's Third year B.Pharmacy got good opportunity to visit one of the top pharmaceutical industry of the world "Nulife Pharmaceuticals Ltd". This plant is located at MIDC, Pimpri, Pune. Total 50 students along with 3 faculty members have joined this industrial visit. This plant mainly deals with manufacturing of lotion, ointment, ear drops, ayurvedic and allopathic liquid oral dosage forms and tablets. The industrial visit was very informative as the students had a live watch of all the process of manufacturing and packaging. They gathered information about various Pharmaceutical machineries & its operations and applicability and co-relation of theoretical knowledge with practical one.