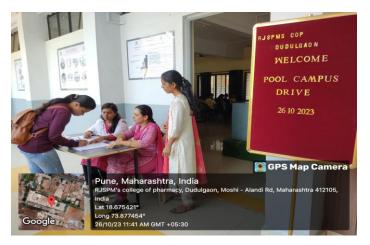

#### **Campus pool drive**

A campus pool drive organized by the pharmaceutical company "Inframed Lifesciences" on October 26, 2023, at RJSPM college of Pharmacy. The event was designed to raise awareness about healthcare and pharmaceutical careers, promote engagement among students interested in the pharmaceutical industry, and facilitate networking opportunities. This event served as an excellent platform for fostering dialogue, networking, and career development in the pharmaceutical sector. We extend our gratitude to Inframed for their initiative and commitment to engaging with the academic community.