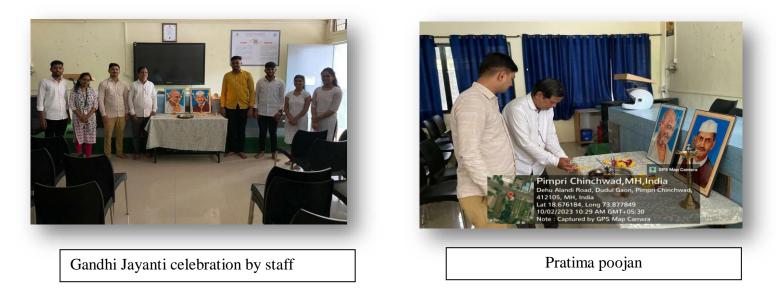

#### **GANDHI JAYANTI**

Gandhi Jayanti, celebrated on October 2nd every year, marks the birth anniversary of Mahatma Gandhi, the father of the nation. At RJSPM College of Pharmacy, this auspicious day was commemorated with great enthusiasm, promoting the values of peace, non-violence, and community service that Gandhi Ji advocated throughout his life. Lamp lighting and Pratima poojan was done on this occasion. Students and faculty members engaged in a moment of reflection, contemplating the relevance of Gandhian values in today's world. The Principal of college Dr. K.S. Jain shared inspirational quotes from the life of Gandhiji, emphasizing the importance of truth, simplicity, and compassion.