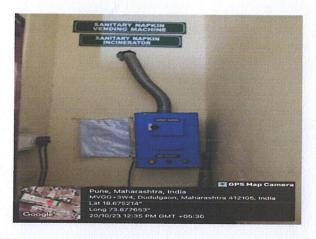

Hon. Shri. Ajit D. Gavhane Treasurer

Dr. Kishor S. Jain Principal

- 1. Solid waste management:
- Solid waste is segregated at source and collected by housekeeping staff to dispose off properly. Dustbins have been kept throughout campus for waste segregation.
- Single-use plastic stuffs such as plastic bottles, bags, spoons, straws and cups are banned completely and awareness is created among all teaching, non-teaching staff and students.
- Some of the common solid wastes include daily garbage comprising of white used papers, card sheets and materials, rubber waste, plastics, cardboard materials, etc. These are collected in dustbins placed in the campus. Collected solid waste handed over to municipality vehicle for proper disposal.
- For disposal of papers "Recyclers India Shredding Services" an agency in Pune is engaged for shredding services.
- Institute collects plant debris and put it in the solid waste disposal compost pit.
- Institute has installed sanitary napkin vending and disposal machine, which helps in instant disposal of used napkins in a very scientific and hygienic way without generating harmful emissions.

Dustbins kept at college premises

Sanitary napkin vending & disposal machine

Waste Collection, Transfer to Municipal Vehicles

PRINCIPAL Rajmata Jijau Shikshan Prasarak Mandal's COLLEGE OF PHARMACY Dudulgaon, Pune-412 105.