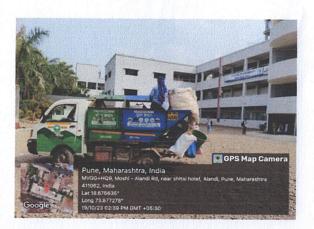

Hon. Shri. Ajit D. Gavhane Treasurer

Dr. Kishor S. Jain Principal

- 1. Solid waste management:
- Solid waste is segregated at source and collected by housekeeping staff to dispose off properly. Dustbins have been kept throughout campus for waste segregation.
- Single-use plastic stuffs such as plastic bottles, bags, spoons, straws and cups are banned completely and awareness is created among all teaching, non-teaching staff and students.
- Some of the common solid wastes include daily garbage comprising of white used papers, card sheets and materials, rubber waste, plastics, cardboard materials, etc. These are collected in dustbins placed in the campus. Collected solid waste handed over to municipality vehicle for proper disposal.
- For disposal of papers "Recyclers India Shredding Services" an agency in Pune is engaged for shredding services.
- Institute collects plant debris and put it in the solid waste disposal compost pit.
- Institute has installed sanitary napkin vending and disposal machine, which helps in instant disposal of used napkins in a very scientific and hygienic way without generating harmful emissions.

Dustbins kept at college premises

Sanitary napkin vending & disposal machine

Waste Collection, Transfer to Municipal Vehicles

PRINCIPAL Rajmata Jijau Shikshan Prasarak Mandal's COLLEGE OF PHARMACY Dudulgaon, Pune-412 105.