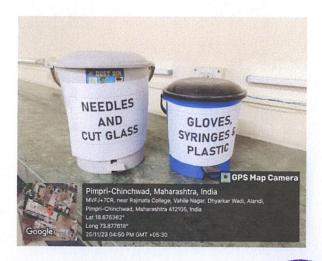

#### 5. Biomedical waste management

Secretary

Biomedical waste is produced during few practicals of subject like Human anatomy and physiology. For this a meticulous waste management system is implemented through distinct bins for various biomedical waste categories. Specifically designated receptacles ensure the proper disposal of items such as gloves, syringes, and plastic waste, while a separate bin is exclusively dedicated to needles and sharp objects like cut glass. This strategic segregation not only aligns with safety protocols but also instils responsible waste disposal practices among students. Emphasizing hygiene and minimizing the risk of injuries, this approach reflects a commitment to fostering a safe and conscientious learning environment, harmonizing educational practices with ethical considerations in the realm of healthcare.

eto GPS Map Camera Pune, Maharashtra, India MVGG+3W4, Dudulgaon, Maharashtra 412105, India Lat 18.675415 Long 73.877408° 24/11/23 12:20 PM GMT +05:30

Biomedical dust bins

Software reduced biomedical waste PRINCIPAL