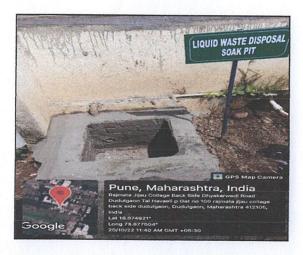

#### 2. Liquid waste management:

- Liquid waste management is a critical process aimed at preventing the discharge of harmful chemical pollutants into waterways.
- Being a Pharmacy college, our institute generates significant amounts of chemical waste during practicals. To mitigate the adverse effects of this liquid chemical waste, we dilute it with water and dispose of it in designated soak pits.
- Our college has established an effective drainage system specifically designed for managing liquid waste generated during laboratory practicals.
- Liquid waste from the restrooms is seamlessly connected to the PCMC drainage system, contributing to efficient liquid waste management on campus.

Soak Pit for liquid waste

Provision for Liquid waste from the restrooms

> PRINCIPAL. Rajmata Jijau Shikshan Prasarak Mandal's COLLEGE OF PHARMACY Dudulgaon, Pune-412 105

राजमाता जिजाक शिक्षण प्रसारक मंडळाचे, कॉलेज ऑफ फार्मसी, हुदूळगाव,