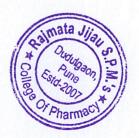

#### **COLLEGE OF PHARMACY**

Dudulgaon, Pune
"Health Checkup Camp"

(12th November, 2022)

In association with Moshi Government Hospital, National Service Scheme Department of RJSPM's College of Pharmacy conducted a free health check-up camp for female students and teachers in the age group of 18 to 60 years on Saturday, November 12, 2022 in the college premises under the campaign "Mata Safe - Home Safe".

In this mainly weight, height, blood pressure, oxygen level and hemoglobin were examined. After the examination, iron and calcium tablets were also distributed to all the female students and teachers. Around 80 members participated in this health check-up camp.

On this occasion, Principal of RJSPM's COP Dr. Kishor S. Jain, Mr. Amol B. Kubhar and National Service Scheme Department Program Officer, Mr. Omkar H. Kolhe were present.

Hemoglobin Checkup

OHK

Mr. Omkar H. Kolhe