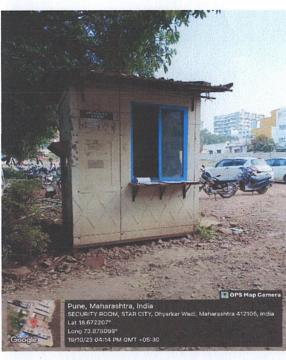

#### FACILITIES FOR GENDER EQUITY

We offer the following facilities to promote Gender Equity:

Enhanced Safety and Security: To ensure the safety and security of all students, we maintain a robust system with the presence of trained security personnel stationed at the main entrance. Additionally, we have strategically placed CCTV cameras in various locations, including the entrance, classrooms, computer lab, exam sections, and throughout the college premises.

Security Gaurd

We have appointed lady security guard. It not only enhances security but also helps ensure that female students and staff feel more comfortable and supported.

Common Room: We have established separate common rooms for both girls and boys as part of our commitment to promoting both ipender equity and security on campus Dudulgaon