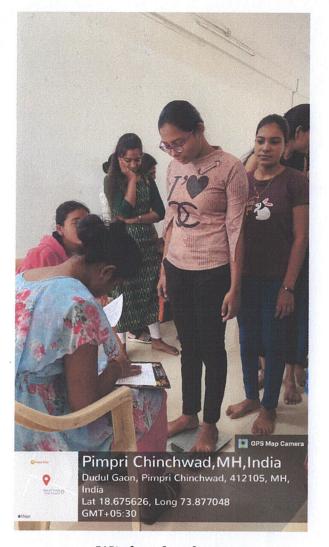

In this mainly weight, height, blood pressure, oxygen level and hemoglobin were examined. After the examination, iron and calcium tablets were also distributed to all the female students and teachers. Around 80 members participated in this health check-up camp.

On this occasion, Principal of RJSPM's COP Dr. Kishor S. Jain, Mr. Amol B. Kubhar and National Service Scheme Department Program Officer, Mr. Omkar H. Kolhe were present.

Hemoglobin Checkup

OHK

Mr. Omkar H. Kolhe