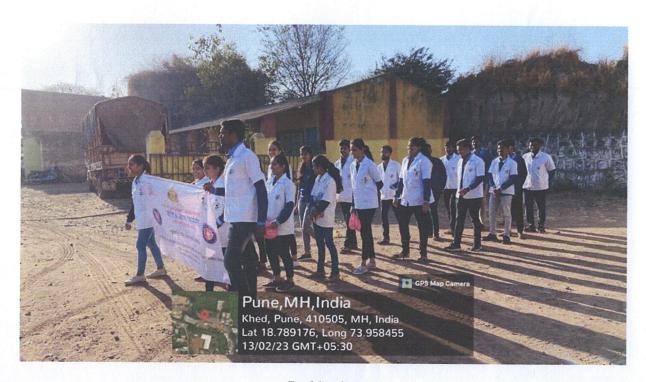

#### NSS Camp 2022-23 at Dawadi village

Rajmata Jijau Shikshan Prasarak Mandal's College of Pharmacy, Dudulgaon, Pune and National Service Scheme department, Savitribai Phule Pune University, Pune jointly conducted a seven day special camp on 11/02/2023 to 17/02/2023 in Dawadi village, Tal. Khed, Dist. Pune. Sanitation campaigns, women empowerment sessions, training of Tyqando to school girls, Shivarpheri, visit to Historical place, school children's competitions, Health check-ups, and guest lecture for NSS volunteers these activities were carried out in this camp.

Sarpanch Mrs. Madhuritai Khese provided valuable assistance and also Deputy Sarpanch Anil Netke, Principal of Rayat Education School Ankush Kengare, villager Shri. Babasaheb Dighe, Shri Sunil Derange also helped for conducting camp activities. Dr. Kishor Jain, Principal, Prof. Amol Kumbhar College of Pharmacy visited the camp and encouraged the volunteers. Program Officer Prof. Omkar Kolhe and Prof. Arti Gite planned and executed all activities during the camp. Total 14 boys and 11 girl students were involved in this activity. The event was coordinated by Prof. Omkar Kolhe, NSS coordinator under guidance of Principal Dr. K.S.Jain and Vice Principal Prof. A.B.Kumbhar.

Prabhatferi

Help in food distribution in "Harinam Saptah"

PRINCIPAL
Rajmata Jijau Shikshan Prasarak Mandal's
COLLEGE OF PHARMACY
Fudulgaon, Pune-412 105.