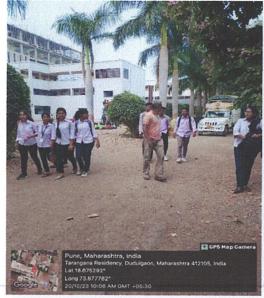

#### NSS Camp 2022-23 at Dawadi village

Rajmata Jijau Shikshan Prasarak Mandal's College of Pharmacy, Dudulgaon, Pune and National Service Scheme department, Savitribai Phule Pune University, Pune jointly conducted a seven day special camp on 11/02/2023 to 17/02/2023 in Dawadi village, Tal. Khed, Dist. Pune. Sanitation campaigns, women empowerment sessions, training of Tyqando to school girls, Shivarpheri, visit to Historical place, school children's competitions, Health check-ups, and guest lecture for NSS volunteers these activities were carried out in this camp.

Sarpanch Mrs. Madhuritai Khese provided valuable assistance and also Deputy Sarpanch Anil Netke, Principal of Rayat Education School Ankush Kengare, villager Shri. Babasaheb Dighe, Shri Sunil Derange also helped for conducting camp activities. Dr. Kishor Jain, Principal, Prof. Amol Kumbhar College of Pharmacy visited the camp and encouraged the volunteers. Program Officer Prof. Omkar Kolhe and Prof. Arti Gite planned and executed all activities during the camp. Total 14 boys and 11 girl students were involved in this activity. The event was coordinated by Prof. Omkar Kolhe, NSS coordinator under guidance of Principal Dr. K.S.Jain and Vice Principal Prof. A.B.Kumbhar.