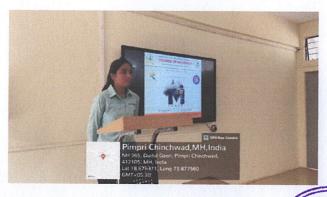

### Report (NIRBHAY KANYA ABHIYAN WORKSHOP)

This workshop was organized at RJSPM's College of Pharmacy, Dudulgaon, Pune in association with the Board of Student's Development, Savitribai Phule Pune University. The program was totally virtual and held on the Zoom platform.

In the current world girl's behavior is changing and girls are not safe in society. Hence there is a need to develop self-confidence in the girls. Mrs. Savari Khedkar who is Counselor and Clinical Psychologist at Pune; explained how to improve a girl's behavior and how to become fearless by taking examples of historic women like Rajmata Jijau, Rani Laxmibai, etc. She also explained how girls to be independent in their thought process and how to be independent in the economic Process. This session helped girl students to develop mentally and helped them to become fearless.

In the second session, Adv. Aditi Joharapurkar, Advocate and founder of Legabhyas, Nagpur gave guidance on various laws pertaining to women. She told about the importance of Women's Helpline number 1091 and explains how it is useful for omen. She gave a focus on some topics like Prohibition of women's against domestic violence Act, Right to property, no arrest of women after sunset.