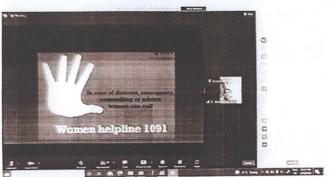

In the second session, Adv. Aditi Joharapurkar, Advocate and founder of Legabhyas, Nagpur gave guidance on various laws pertaining to women. She told about the importance of Women's Helpline number 1091 and explains how it is useful for omen. She gave a focus on some topics like Prohibition of women's against domestic violence Act, Right to property, no arrest of women after sunset.

Prof. A.N. Phuge while giving the introduction

Adv. Aditi Joharapurkar, during explanation of Importance of women's helpline number

Highlights on Domestic violence act

Participant's snapshot

While expressing vote of thanks, Prof A.K. Thikekar