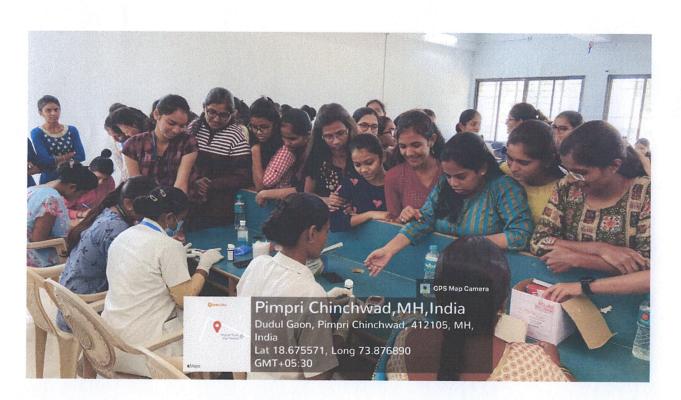

#### **COLLEGE OF PHARMACY**

Dudulgaon, Pune
"Health Checkup Camp"

(12th November, 2022)

In association with Moshi Government Hospital, National Service Scheme Department of RJSPM's College of Pharmacy conducted a free health check-up camp for female students and teachers in the age group of 18 to 60 years on Saturday, November 12, 2022 in the college premises under the campaign "Mata Safe - Home Safe".

In this mainly weight, height, blood pressure, oxygen level and hemoglobin were examined. After the examination, iron and calcium tablets were also distributed to all the female students and teachers. Around 80 members participated in this health check-up camp.

On this occasion, Principal of RJSPM's COP Dr. Kishor S. Jain, Mr. Amol B. Kubhar and National Service Scheme Department Program Officer, Mr. Omkar H. Kolhe were present.

Hemoglobin Checkup

OHK

Mr. Omkar H. Kolhe