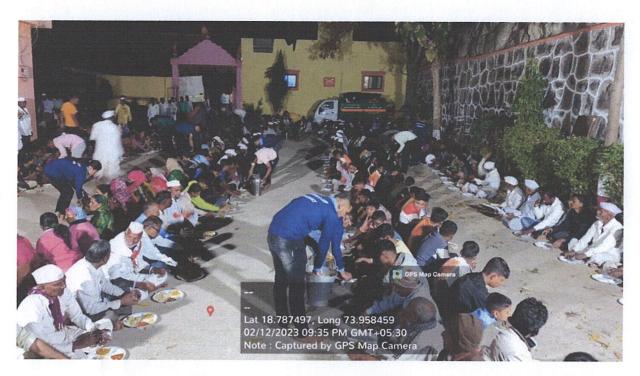

#### NSS Camp 2022-23 at Dawadi village

Rajmata Jijau Shikshan Prasarak Mandal's College of Pharmacy, Dudulgaon, Pune and National Service Scheme department, Savitribai Phule Pune University, Pune jointly conducted a seven day special camp on 11/02/2023 to 17/02/2023 in Dawadi village, Tal. Khed, Dist. Pune. Sanitation campaigns, women empowerment sessions, training of Tyqando to school girls, Shivarpheri, visit to Historical place, school children's competitions, Health check-ups, and guest lecture for NSS volunteers these activities were carried out in this camp.

Sarpanch Mrs. Madhuritai Khese provided valuable assistance and also Deputy Sarpanch Anil Netke, Principal of Rayat Education School Ankush Kengare, villager Shri. Babasaheb Dighe, Shri Sunil Derange also helped for conducting camp activities. Dr. Kishor Jain, Principal, Prof. Amol Kumbhar College of Pharmacy visited the camp and encouraged the volunteers. Program Officer Prof. Omkar Kolhe and Prof. Arti Gite planned and executed all activities during the camp. Total 14 boys and 11 girl students were involved in this activity. The event was coordinated by Prof. Omkar Kolhe, NSS coordinator under guidance of Principal Dr. K.S.Jain and Vice Principal Prof. A.B.Kumbhar.

Prabhatferi

Help in food distribution in "Harinam Saptah"

PRINCIPAL
Rajmata Jijau Shikshan Prasarak Mandal's
COLLEGE OF PHARMACY
Fudulgaon, Pune-412 105.