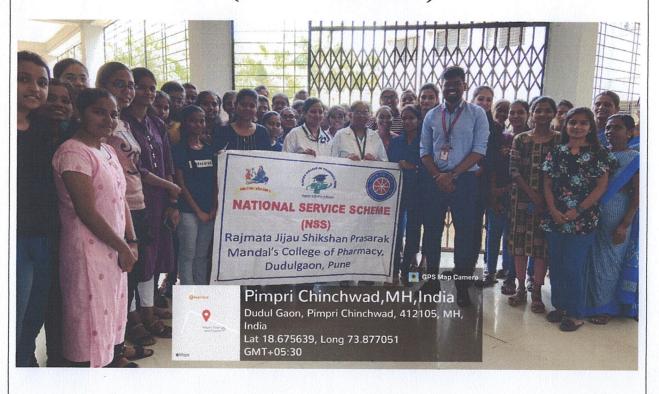

Recognized as Green Educational Campus

First Cycle 2023-2028

Hon. Shri. Vilas V. Lande President

Hon. Shri. Sudhir V. Mungase Secretary

Hon. Shri. Ajit D. Gavhane Treasurer

Dr. Kishor S. Jain Principal

4.3: NSS Camp

### REPORT ON SPECIAL CAMP OF

National Service Scheme Unit of,

RAJMATA JIJAU SHIKSHAN PRASARAK MANDAL'S

### **COLLEGE OF PHARMACY**

Dudulgaon, Pune
"AT DAWADI VILLAGE"

(11th February to 17th February, 2023)

#### NSS Camp 2022-23 at Dawadi village

Rajmata Jijau Shikshan Prasarak Mandal's College of Pharmacy, Dudulgaon, Pune and National Service Scheme department, Savitribai Phule Pune University, Pune jointly conducted a seven day special camp on 11/02/2023 to 17/02/2023 in Dawadi village, Tal. Khed, Dist. Pune. Sanitation campaigns, women empowerment sessions, training of Tyqando to school girls, Shivarpheri, visit to Historical place, school children's competitions, Health check-ups, and guest lecture for NSS volunteers these activities were carried out in this camp.

Sarpanch Mrs. Madhuritai Khese provided valuable assistance and also Deputy Sarpanch Anil Netke, Principal of Rayat Education School Ankush Kengare, villager Shri. Babasaheb Dighe, Shri Sunil Derange also helped for conducting camp activities. Dr. Kishor Jain, Principal, Prof. Amol Kumbhar College of Pharmacy visited the camp and encouraged the volunteers. Program Officer Prof. Omkar Kolhe and Prof. Arti Gite planned and executed all activities during the camp. Total 14 boys and 11 girl students were involved in this activity. The event was coordinated by Prof. Omkar Kolhe, NSS coordinator under guidance of Principal Dr. K.S.Jain and Vice Principal Prof. A.B.Kumbhar.