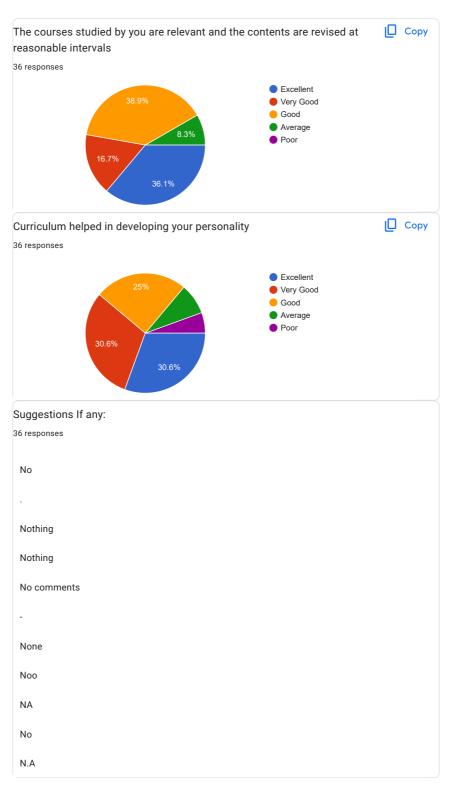

| The curriculum is designed so as to enhance your employability *                               |
|------------------------------------------------------------------------------------------------|
| Excellent                                                                                      |
| Very Good                                                                                      |
| Good                                                                                           |
| Average                                                                                        |
| Poor                                                                                           |
|                                                                                                |
| The courses studied by you are relevant and the contents are revised at reasonable intervals * |
| Excellent                                                                                      |
| ○ Very Good                                                                                    |
| Good                                                                                           |
| Average                                                                                        |
| Poor                                                                                           |
|                                                                                                |
| Curriculum helped in developing your personality *                                             |
| Excellent                                                                                      |
| Very Good                                                                                      |
| Good                                                                                           |
| Average                                                                                        |
| Poor                                                                                           |
|                                                                                                |

| Suggestions If any: *  No                                                                  |
|--------------------------------------------------------------------------------------------|
| FEEDBACK ON CURRICULUM - SEM 2                                                             |
| Aims and objectives of the curriculum are well defined and clear to students *             |
| Excellent                                                                                  |
| Very Good                                                                                  |
| Good                                                                                       |
| Average                                                                                    |
| Poor                                                                                       |
|                                                                                            |
| The books prescribed/listed as reference materials are relevant, updated and appropriate * |
| Excellent                                                                                  |
| Very Good                                                                                  |
| Good                                                                                       |
| Average                                                                                    |
| Poor                                                                                       |
|                                                                                            |

| The course has good balance between theory and Laboratory experiments * |
|-------------------------------------------------------------------------|
| Excellent                                                               |
| ○ Very Good                                                             |
| Good                                                                    |
| Average                                                                 |
| Poor                                                                    |
|                                                                         |
| The course have enhanced your knowledge, skills and capabilities *      |
| Excellent                                                               |
| ○ Very Good                                                             |
| Good                                                                    |
| Average                                                                 |
| Poor                                                                    |
|                                                                         |
| The curriculum is designed so as to enhance your employability *        |
| Excellent                                                               |
| ○ Very Good                                                             |
| Good                                                                    |
| Average                                                                 |
| Poor                                                                    |
|                                                                         |

| The courses studied by you are relevant and the contents are revised at reasonable intervals * |
|------------------------------------------------------------------------------------------------|
| Excellent                                                                                      |
| O Very Good                                                                                    |
| ● Good                                                                                         |
| Average                                                                                        |
| Poor                                                                                           |
|                                                                                                |
| Curriculum helped in developing your personality *                                             |
| Excellent                                                                                      |
| O Very Good                                                                                    |
| Good                                                                                           |
| Average                                                                                        |
| Poor                                                                                           |
|                                                                                                |
| Suggestions If any: *  No                                                                      |
|                                                                                                |