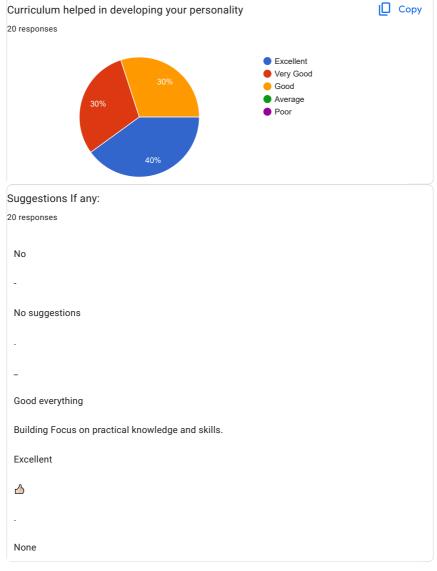

| The curriculum is designed so as to enhance your employability *                               |
|------------------------------------------------------------------------------------------------|
| Excellent                                                                                      |
| Very Good                                                                                      |
| Good                                                                                           |
| Average                                                                                        |
| Poor                                                                                           |
|                                                                                                |
| The courses studied by you are relevant and the contents are revised at reasonable intervals * |
| Excellent                                                                                      |
| ○ Very Good                                                                                    |
| Good                                                                                           |
| Average                                                                                        |
| Poor                                                                                           |
|                                                                                                |
| Curriculum helped in developing your personality *                                             |
| Excellent                                                                                      |
| Very Good                                                                                      |
| Good                                                                                           |
| Average                                                                                        |
| Poor                                                                                           |
|                                                                                                |

| Suggestions If any: *  No                                                                  |
|--------------------------------------------------------------------------------------------|
| FEEDBACK ON CURRICULUM - SEM 2                                                             |
| Aims and objectives of the curriculum are well defined and clear to students *             |
| Excellent                                                                                  |
| Very Good                                                                                  |
| Good                                                                                       |
| Average                                                                                    |
| Poor                                                                                       |
|                                                                                            |
| The books prescribed/listed as reference materials are relevant, updated and appropriate * |
| Excellent                                                                                  |
| Very Good                                                                                  |
| Good                                                                                       |
| Average                                                                                    |
| Poor                                                                                       |
|                                                                                            |