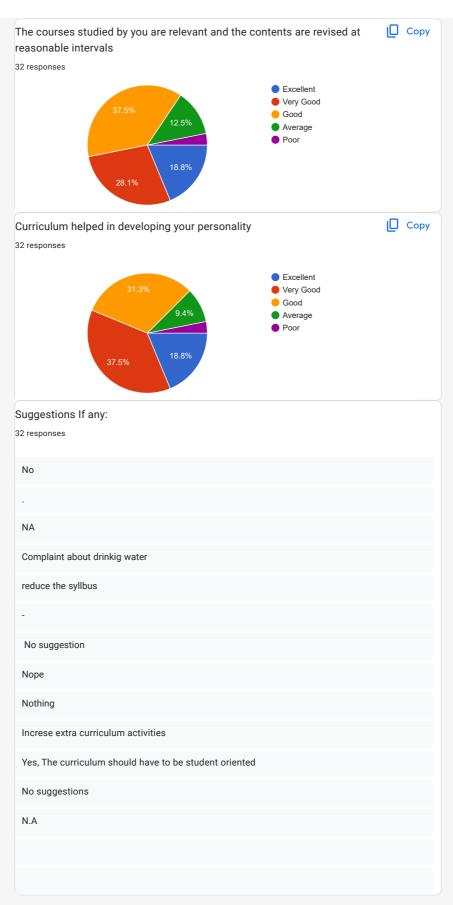

| The curriculum is designed so as to enhance your employability *                               |
|------------------------------------------------------------------------------------------------|
| Excellent                                                                                      |
| Very Good                                                                                      |
| Good                                                                                           |
| Average                                                                                        |
| Poor                                                                                           |
|                                                                                                |
| The courses studied by you are relevant and the contents are revised at reasonable intervals * |
| Excellent                                                                                      |
| ○ Very Good                                                                                    |
| Good                                                                                           |
| Average                                                                                        |
| Poor                                                                                           |
|                                                                                                |
| Curriculum helped in developing your personality *                                             |
| Excellent                                                                                      |
| Very Good                                                                                      |
| Good                                                                                           |
| Average                                                                                        |
| Poor                                                                                           |
|                                                                                                |

| Suggestions If any: *  No                                                                  |
|--------------------------------------------------------------------------------------------|
| FEEDBACK ON CURRICULUM - SEM 2                                                             |
| Aims and objectives of the curriculum are well defined and clear to students *             |
| Excellent                                                                                  |
| Very Good                                                                                  |
| Good                                                                                       |
| Average                                                                                    |
| Poor                                                                                       |
|                                                                                            |
| The books prescribed/listed as reference materials are relevant, updated and appropriate * |
| Excellent                                                                                  |
| Very Good                                                                                  |
| Good                                                                                       |
| Average                                                                                    |
| Poor                                                                                       |
|                                                                                            |

| The courses studied by you are relevant and the contents are revised at reasonable intervals * |
|------------------------------------------------------------------------------------------------|
| Excellent                                                                                      |
| O Very Good                                                                                    |
| ● Good                                                                                         |
| Average                                                                                        |
| Poor                                                                                           |
|                                                                                                |
| Curriculum helped in developing your personality *                                             |
| Excellent                                                                                      |
| O Very Good                                                                                    |
| Good                                                                                           |
| Average                                                                                        |
| Poor                                                                                           |
|                                                                                                |
| Suggestions If any: *  No                                                                      |
|                                                                                                |