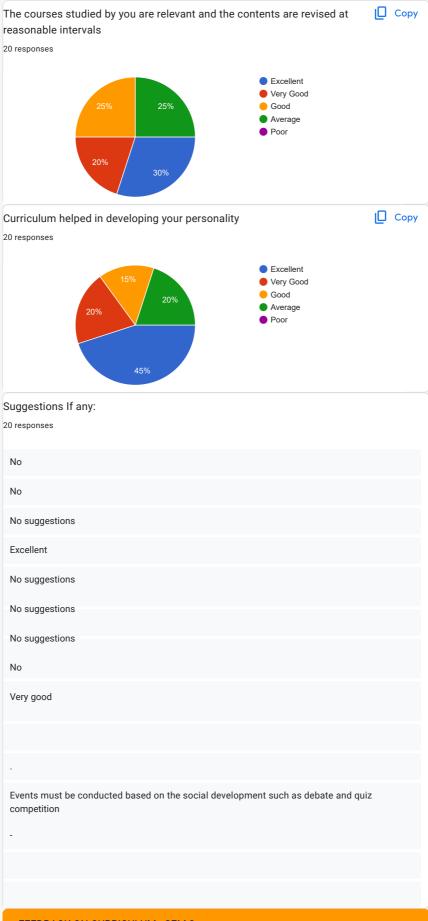

| The curriculum is designed so as to enhance your employability *                               |
|------------------------------------------------------------------------------------------------|
| Excellent                                                                                      |
| Very Good                                                                                      |
| Good                                                                                           |
| Average                                                                                        |
| Poor                                                                                           |
|                                                                                                |
| The courses studied by you are relevant and the contents are revised at reasonable intervals * |
| Excellent                                                                                      |
| ○ Very Good                                                                                    |
| Good                                                                                           |
| Average                                                                                        |
| Poor                                                                                           |
|                                                                                                |
| Curriculum helped in developing your personality *                                             |
| Excellent                                                                                      |
| Very Good                                                                                      |
| Good                                                                                           |
| Average                                                                                        |
| Poor                                                                                           |
|                                                                                                |

| Suggestions If any: *  No                                                                  |
|--------------------------------------------------------------------------------------------|
| FEEDBACK ON CURRICULUM - SEM 2                                                             |
| Aims and objectives of the curriculum are well defined and clear to students *             |
| Excellent                                                                                  |
| Very Good                                                                                  |
| Good                                                                                       |
| Average                                                                                    |
| Poor                                                                                       |
|                                                                                            |
| The books prescribed/listed as reference materials are relevant, updated and appropriate * |
| Excellent                                                                                  |
| Very Good                                                                                  |
| Good                                                                                       |
| Average                                                                                    |
| Poor                                                                                       |
|                                                                                            |