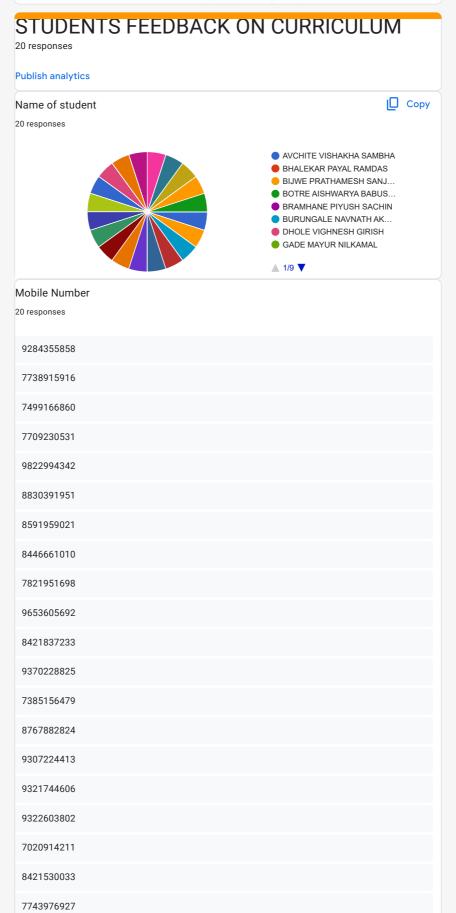

### STUDENTS FEEDBACK ON CURRICULUM 22-23

This questionnaire is intended to collect information relating to your satisfaction towards the curriculum. The information provided by you will be used as an important feedback for the improvement of the curriculum.

The respondent's email (janviumap24@gmail.com) was recorded on submission of this form.

| Name of student*                                                               |
|--------------------------------------------------------------------------------|
| UMAP JANVI AJIT ▼                                                              |
| Mobile Number *                                                                |
| 9284355858<br>                                                                 |
| FEEDBACK ON CURRICULUM - SEM 1                                                 |
| Aims and objectives of the curriculum are well defined and clear to students * |
| Excellent                                                                      |
| O Very Good                                                                    |
| Good                                                                           |
| Average                                                                        |
| O Poor                                                                         |
|                                                                                |