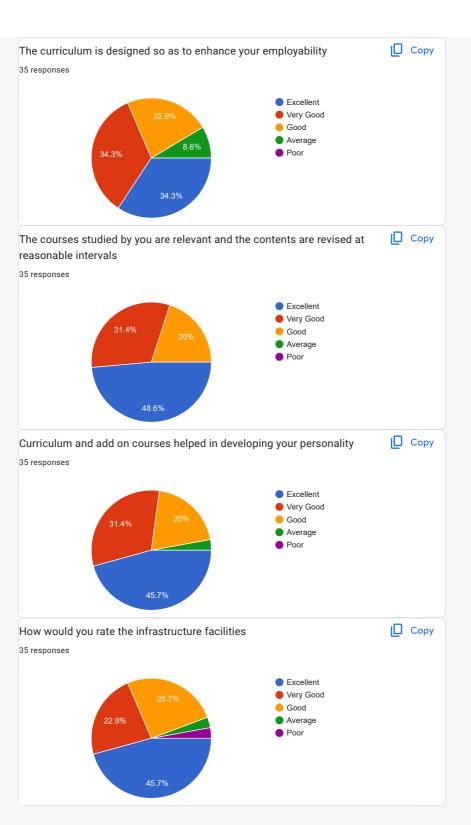

| The curriculum is designed so as to enhance your employability *                               |  |  |  |  |  |  |  |
|------------------------------------------------------------------------------------------------|--|--|--|--|--|--|--|
| Excellent                                                                                      |  |  |  |  |  |  |  |
| O Very Good                                                                                    |  |  |  |  |  |  |  |
| Good                                                                                           |  |  |  |  |  |  |  |
| <ul><li>Average</li></ul>                                                                      |  |  |  |  |  |  |  |
| O Poor                                                                                         |  |  |  |  |  |  |  |
| The courses studied by you are relevant and the contents are revised at reasonable intervals * |  |  |  |  |  |  |  |
| Excellent                                                                                      |  |  |  |  |  |  |  |
| O Very Good                                                                                    |  |  |  |  |  |  |  |
| Good                                                                                           |  |  |  |  |  |  |  |
| Average                                                                                        |  |  |  |  |  |  |  |
| O Poor                                                                                         |  |  |  |  |  |  |  |
| Curriculum and add on courses helped in developing your personality *                          |  |  |  |  |  |  |  |
| Excellent                                                                                      |  |  |  |  |  |  |  |
| O Very Good                                                                                    |  |  |  |  |  |  |  |
| ● Good                                                                                         |  |  |  |  |  |  |  |
| Average                                                                                        |  |  |  |  |  |  |  |
| Poor                                                                                           |  |  |  |  |  |  |  |
|                                                                                                |  |  |  |  |  |  |  |

| How would you rate the infrastructure facilities * |
|----------------------------------------------------|
| Excellent                                          |
| O Very Good                                        |
| ● Good                                             |
| Average                                            |
| O Poor                                             |
|                                                    |
| Suggestions If any: *  None                        |
|                                                    |