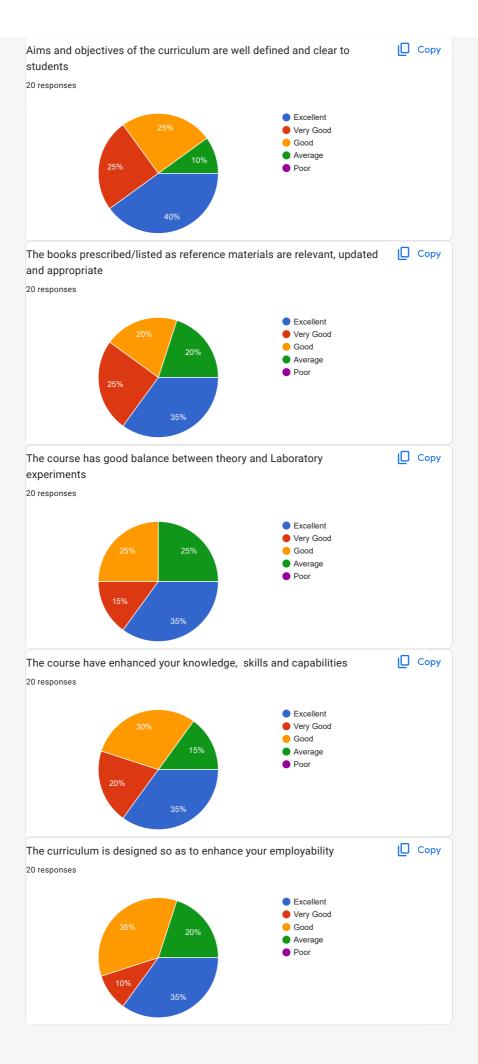

The respondent's email (janviumap24@gmail.com) was recorded on submission of this form.

| Name of student*                                                               |
|--------------------------------------------------------------------------------|
| UMAP JANVI AJIT ▼                                                              |
| Mobile Number *                                                                |
| 9284355858<br>                                                                 |
| FEEDBACK ON CURRICULUM - SEM 1                                                 |
| Aims and objectives of the curriculum are well defined and clear to students * |
| Excellent                                                                      |
| O Very Good                                                                    |
| Good                                                                           |
| Average                                                                        |
| O Poor                                                                         |
|                                                                                |

| The books prescribed/listed as reference materials are relevant, updated and appropriate * |
|--------------------------------------------------------------------------------------------|
| Excellent                                                                                  |
| ○ Very Good                                                                                |
| Good                                                                                       |
| Average                                                                                    |
| Poor                                                                                       |
|                                                                                            |
| The course has good balance between theory and Laboratory experiments *                    |
| Excellent                                                                                  |
| O Very Good                                                                                |
| Good                                                                                       |
| Average                                                                                    |
| Poor                                                                                       |
|                                                                                            |
| The course have enhanced your knowledge, skills and capabilities *                         |
| Excellent                                                                                  |
| O Very Good                                                                                |
| Good                                                                                       |
| Average                                                                                    |
| Poor                                                                                       |
|                                                                                            |

| The curriculum is designed so as to enhance your employability *                               |
|------------------------------------------------------------------------------------------------|
| Excellent                                                                                      |
| Very Good                                                                                      |
| Good                                                                                           |
| Average                                                                                        |
| Poor                                                                                           |
|                                                                                                |
| The courses studied by you are relevant and the contents are revised at reasonable intervals * |
| Excellent                                                                                      |
| ○ Very Good                                                                                    |
| Good                                                                                           |
| Average                                                                                        |
| Poor                                                                                           |
|                                                                                                |
| Curriculum helped in developing your personality *                                             |
| Excellent                                                                                      |
| Very Good                                                                                      |
| Good                                                                                           |
| Average                                                                                        |
| Poor                                                                                           |
|                                                                                                |

| Suggestions If any: *  No                                                                  |
|--------------------------------------------------------------------------------------------|
| FEEDBACK ON CURRICULUM - SEM 2                                                             |
| Aims and objectives of the curriculum are well defined and clear to students *             |
| Excellent                                                                                  |
| Very Good                                                                                  |
| Good                                                                                       |
| Average                                                                                    |
| Poor                                                                                       |
|                                                                                            |
| The books prescribed/listed as reference materials are relevant, updated and appropriate * |
| Excellent                                                                                  |
| Very Good                                                                                  |
| Good                                                                                       |
| Average                                                                                    |
| Poor                                                                                       |
|                                                                                            |