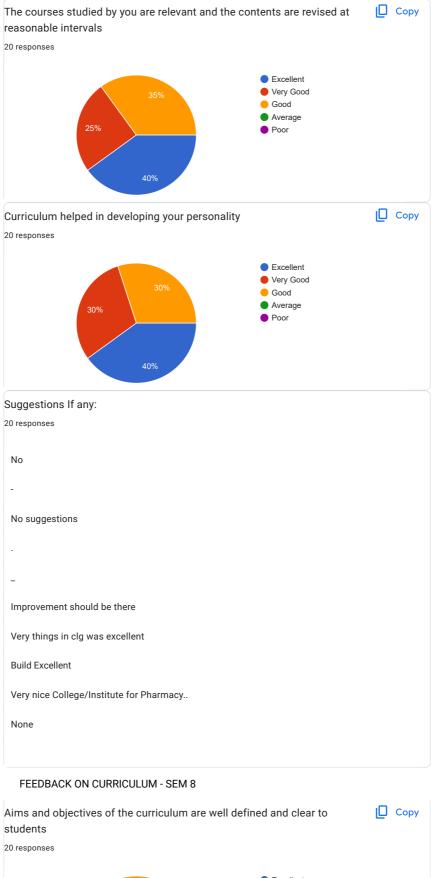

| The curriculum is designed so as to enhance your employability *                               |
|------------------------------------------------------------------------------------------------|
| Excellent                                                                                      |
| Very Good                                                                                      |
| Good                                                                                           |
| Average                                                                                        |
| Poor                                                                                           |
|                                                                                                |
| The courses studied by you are relevant and the contents are revised at reasonable intervals * |
| Excellent                                                                                      |
| ○ Very Good                                                                                    |
| Good                                                                                           |
| Average                                                                                        |
| Poor                                                                                           |
|                                                                                                |
| Curriculum helped in developing your personality *                                             |
| Excellent                                                                                      |
| Very Good                                                                                      |
| Good                                                                                           |
| Average                                                                                        |
| Poor                                                                                           |
|                                                                                                |

| Suggestions If any: *  No                                                                  |
|--------------------------------------------------------------------------------------------|
| FEEDBACK ON CURRICULUM - SEM 2                                                             |
| Aims and objectives of the curriculum are well defined and clear to students *             |
| Excellent                                                                                  |
| Very Good                                                                                  |
| Good                                                                                       |
| Average                                                                                    |
| Poor                                                                                       |
|                                                                                            |
| The books prescribed/listed as reference materials are relevant, updated and appropriate * |
| Excellent                                                                                  |
| Very Good                                                                                  |
| Good                                                                                       |
| Average                                                                                    |
| Poor                                                                                       |
|                                                                                            |

| The course has good balance between theory and Laboratory experiments * |
|-------------------------------------------------------------------------|
| Excellent                                                               |
| ○ Very Good                                                             |
| Good                                                                    |
| Average                                                                 |
| Poor                                                                    |
|                                                                         |
| The course have enhanced your knowledge, skills and capabilities *      |
| Excellent                                                               |
| ○ Very Good                                                             |
| Good                                                                    |
| Average                                                                 |
| Poor                                                                    |
|                                                                         |
| The curriculum is designed so as to enhance your employability *        |
| Excellent                                                               |
| ○ Very Good                                                             |
| Good                                                                    |
| Average                                                                 |
| Poor                                                                    |
|                                                                         |

| The courses studied by you are relevant and the contents are revised at reasonable intervals * |
|------------------------------------------------------------------------------------------------|
| Excellent                                                                                      |
| O Very Good                                                                                    |
| ● Good                                                                                         |
| Average                                                                                        |
| Poor                                                                                           |
|                                                                                                |
| Curriculum helped in developing your personality *                                             |
| Excellent                                                                                      |
| O Very Good                                                                                    |
| Good                                                                                           |
| Average                                                                                        |
| Poor                                                                                           |
|                                                                                                |
| Suggestions If any: *  No                                                                      |
|                                                                                                |