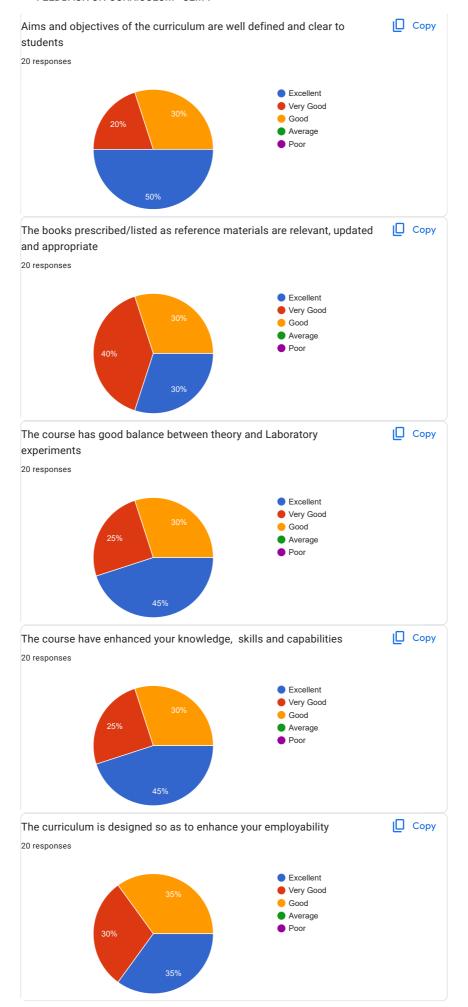

### STUDENTS FEEDBACK ON CURRICULUM 22-23

This questionnaire is intended to collect information relating to your satisfaction towards the curriculum. The information provided by you will be used as an important feedback for the improvement of the curriculum.

The respondent's email (janviumap24@gmail.com) was recorded on submission of this form.

| Name of student*                                                               |
|--------------------------------------------------------------------------------|
| UMAP JANVI AJIT ▼                                                              |
| Mobile Number *                                                                |
| 9284355858<br>                                                                 |
| FEEDBACK ON CURRICULUM - SEM 1                                                 |
| Aims and objectives of the curriculum are well defined and clear to students * |
| Excellent                                                                      |
| O Very Good                                                                    |
| Good                                                                           |
| Average                                                                        |
| O Poor                                                                         |
|                                                                                |

| The books prescribed/listed as reference materials are relevant, updated and appropriate * |
|--------------------------------------------------------------------------------------------|
| Excellent                                                                                  |
| ○ Very Good                                                                                |
| Good                                                                                       |
| Average                                                                                    |
| Poor                                                                                       |
|                                                                                            |
| The course has good balance between theory and Laboratory experiments *                    |
| Excellent                                                                                  |
| O Very Good                                                                                |
| Good                                                                                       |
| Average                                                                                    |
| Poor                                                                                       |
|                                                                                            |
| The course have enhanced your knowledge, skills and capabilities *                         |
| Excellent                                                                                  |
| O Very Good                                                                                |
| Good                                                                                       |
| Average                                                                                    |
| Poor                                                                                       |
|                                                                                            |

| The curriculum is designed so as to enhance your employability *                               |
|------------------------------------------------------------------------------------------------|
| Excellent                                                                                      |
| Very Good                                                                                      |
| Good                                                                                           |
| Average                                                                                        |
| Poor                                                                                           |
|                                                                                                |
| The courses studied by you are relevant and the contents are revised at reasonable intervals * |
| Excellent                                                                                      |
| ○ Very Good                                                                                    |
| Good                                                                                           |
| Average                                                                                        |
| Poor                                                                                           |
|                                                                                                |
| Curriculum helped in developing your personality *                                             |
| Excellent                                                                                      |
| Very Good                                                                                      |
| Good                                                                                           |
| Average                                                                                        |
| Poor                                                                                           |
|                                                                                                |

| Suggestions If any: *  No                                                                  |
|--------------------------------------------------------------------------------------------|
| FEEDBACK ON CURRICULUM - SEM 2                                                             |
| Aims and objectives of the curriculum are well defined and clear to students *             |
| Excellent                                                                                  |
| Very Good                                                                                  |
| Good                                                                                       |
| Average                                                                                    |
| Poor                                                                                       |
|                                                                                            |
| The books prescribed/listed as reference materials are relevant, updated and appropriate * |
| Excellent                                                                                  |
| Very Good                                                                                  |
| Good                                                                                       |
| Average                                                                                    |
| Poor                                                                                       |
|                                                                                            |