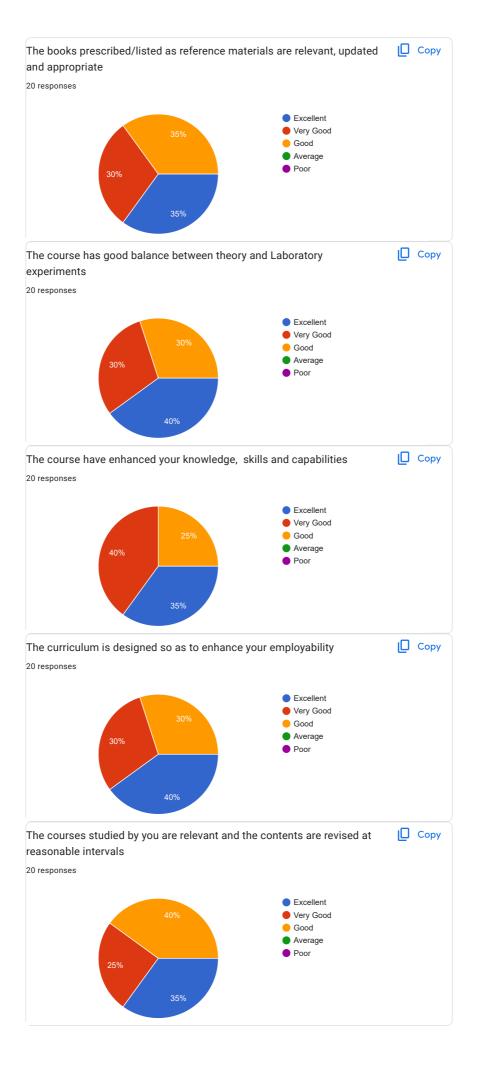

### STUDENTS FEEDBACK ON CURRICULUM 22-23

This questionnaire is intended to collect information relating to your satisfaction towards the curriculum. The information provided by you will be used as an important feedback for the improvement of the curriculum.

The respondent's email (janviumap24@gmail.com) was recorded on submission of this form.

| Name of student*                                                               |
|--------------------------------------------------------------------------------|
| UMAP JANVI AJIT ▼                                                              |
| Mobile Number *                                                                |
| 9284355858<br>                                                                 |
| FEEDBACK ON CURRICULUM - SEM 1                                                 |
| Aims and objectives of the curriculum are well defined and clear to students * |
| Excellent                                                                      |
| O Very Good                                                                    |
| Good                                                                           |
| Average                                                                        |
| O Poor                                                                         |
|                                                                                |

| The books prescribed/listed as reference materials are relevant, updated and appropriate * |
|--------------------------------------------------------------------------------------------|
| Excellent                                                                                  |
| ○ Very Good                                                                                |
| Good                                                                                       |
| Average                                                                                    |
| Poor                                                                                       |
|                                                                                            |
| The course has good balance between theory and Laboratory experiments *                    |
| Excellent                                                                                  |
| O Very Good                                                                                |
| Good                                                                                       |
| Average                                                                                    |
| Poor                                                                                       |
|                                                                                            |
| The course have enhanced your knowledge, skills and capabilities *                         |
| Excellent                                                                                  |
| O Very Good                                                                                |
| Good                                                                                       |
| Average                                                                                    |
| Poor                                                                                       |
|                                                                                            |

| The curriculum is designed so as to enhance your employability *                               |
|------------------------------------------------------------------------------------------------|
| Excellent                                                                                      |
| Very Good                                                                                      |
| Good                                                                                           |
| Average                                                                                        |
| Poor                                                                                           |
|                                                                                                |
| The courses studied by you are relevant and the contents are revised at reasonable intervals * |
| Excellent                                                                                      |
| ○ Very Good                                                                                    |
| Good                                                                                           |
| Average                                                                                        |
| Poor                                                                                           |
|                                                                                                |
| Curriculum helped in developing your personality *                                             |
| Excellent                                                                                      |
| Very Good                                                                                      |
| Good                                                                                           |
| Average                                                                                        |
| Poor                                                                                           |
|                                                                                                |