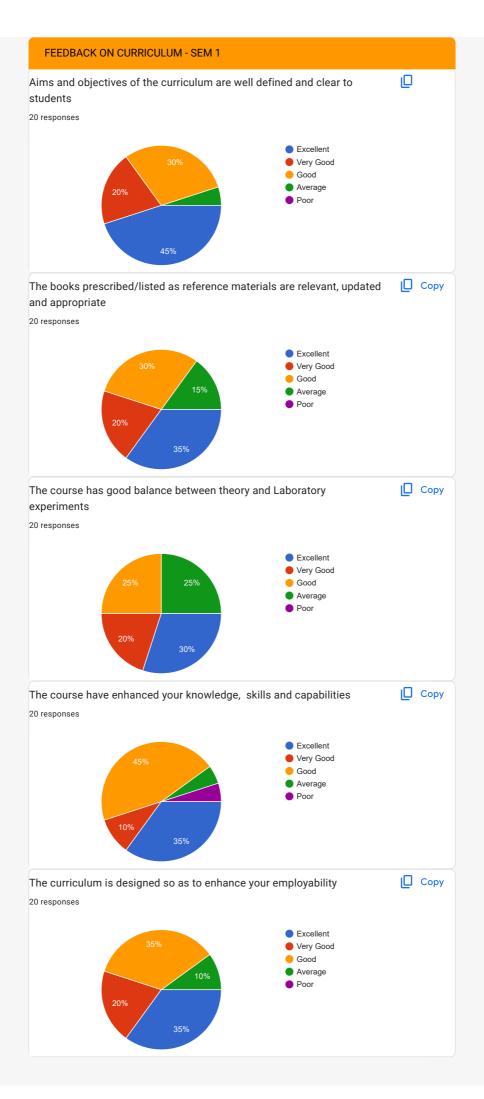

The respondent's email (janviumap24@gmail.com) was recorded on submission of this form.

| Name of student*                                                               |
|--------------------------------------------------------------------------------|
| UMAP JANVI AJIT ▼                                                              |
| Mobile Number *                                                                |
| 9284355858<br>                                                                 |
| FEEDBACK ON CURRICULUM - SEM 1                                                 |
| Aims and objectives of the curriculum are well defined and clear to students * |
| Excellent                                                                      |
| O Very Good                                                                    |
| Good                                                                           |
| Average                                                                        |
| O Poor                                                                         |
|                                                                                |

| The books prescribed/listed as reference materials are relevant, updated and appropriate * |
|--------------------------------------------------------------------------------------------|
| Excellent                                                                                  |
| ○ Very Good                                                                                |
| Good                                                                                       |
| Average                                                                                    |
| Poor                                                                                       |
|                                                                                            |
| The course has good balance between theory and Laboratory experiments *                    |
| Excellent                                                                                  |
| O Very Good                                                                                |
| Good                                                                                       |
| Average                                                                                    |
| Poor                                                                                       |
|                                                                                            |
| The course have enhanced your knowledge, skills and capabilities *                         |
| Excellent                                                                                  |
| O Very Good                                                                                |
| Good                                                                                       |
| Average                                                                                    |
| Poor                                                                                       |
|                                                                                            |

| The curriculum is designed so as to enhance your employability *                               |
|------------------------------------------------------------------------------------------------|
| Excellent                                                                                      |
| Very Good                                                                                      |
| Good                                                                                           |
| Average                                                                                        |
| Poor                                                                                           |
|                                                                                                |
| The courses studied by you are relevant and the contents are revised at reasonable intervals * |
| Excellent                                                                                      |
| ○ Very Good                                                                                    |
| Good                                                                                           |
| Average                                                                                        |
| Poor                                                                                           |
|                                                                                                |
| Curriculum helped in developing your personality *                                             |
| Excellent                                                                                      |
| Very Good                                                                                      |
| Good                                                                                           |
| Average                                                                                        |
| Poor                                                                                           |
|                                                                                                |