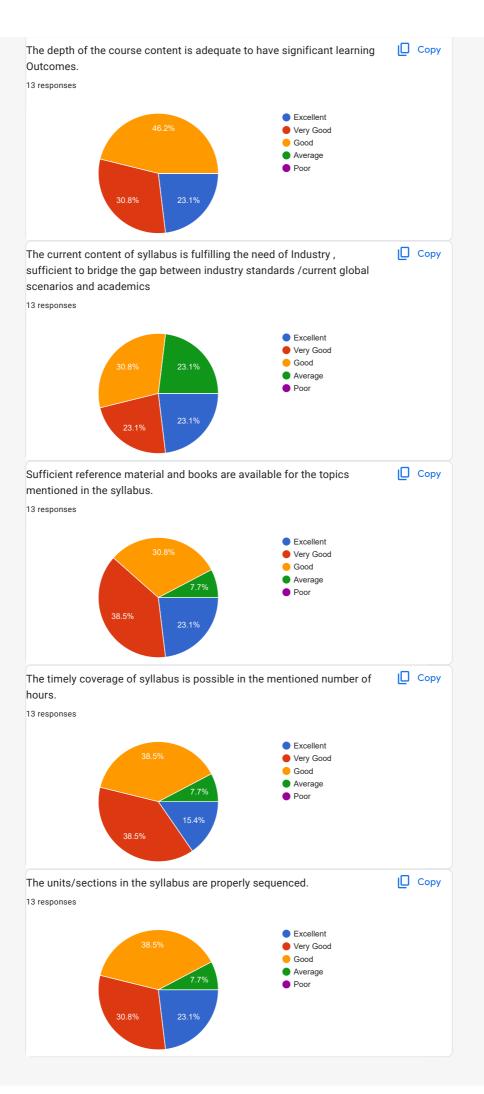

feedback for the improvement of the curriculum.
The respondent's email (dhanshrikachare44@qmail.com) was recorded on submission of this form.

| Name of Teacher *  Prof. Dhanshri S. Kachare ▼                                                  |
|-------------------------------------------------------------------------------------------------|
| Mobile Number *                                                                                 |
| 8888672293                                                                                      |
| TEACHERS FEEDBACK ON CURRICULUM                                                                 |
|                                                                                                 |
| The depth of the course content is adequate to have significant learning Outcomes. *            |
| The depth of the course content is adequate to have significant learning Outcomes. *  Excellent |
|                                                                                                 |
| Excellent                                                                                       |
| <ul><li>Excellent</li><li>Very Good</li></ul>                                                   |

| The current content of syllabus is fulfilling the need of Industry , sufficient to bridge the gap between industry standards /current global scenarios and academics | * |
|----------------------------------------------------------------------------------------------------------------------------------------------------------------------|---|
| Excellent                                                                                                                                                            |   |
| Very Good                                                                                                                                                            |   |
| Good                                                                                                                                                                 |   |
| Average                                                                                                                                                              |   |
| O Poor                                                                                                                                                               |   |
|                                                                                                                                                                      |   |
| Sufficient reference material and books are available for the topics mentioned in the syllabus.                                                                      | * |
| Excellent                                                                                                                                                            |   |
| Very Good                                                                                                                                                            |   |
| Good                                                                                                                                                                 |   |
| Average                                                                                                                                                              |   |
| O Poor                                                                                                                                                               |   |
|                                                                                                                                                                      |   |
| The timely coverage of syllabus is possible in the mentioned number of hours. *                                                                                      |   |
| Excellent                                                                                                                                                            |   |
| Very Good                                                                                                                                                            |   |
| Good                                                                                                                                                                 |   |
| Average                                                                                                                                                              |   |
| Poor                                                                                                                                                                 |   |
|                                                                                                                                                                      |   |

| The units/sections in the syllabus are properly sequenced. *                                                                                               |
|------------------------------------------------------------------------------------------------------------------------------------------------------------|
| Excellent                                                                                                                                                  |
| O Very Good                                                                                                                                                |
| Good                                                                                                                                                       |
| Average                                                                                                                                                    |
| Poor                                                                                                                                                       |
|                                                                                                                                                            |
| The evaluation methods mentioned in the syllabus are sufficient for providing proper * assessment                                                          |
| Excellent                                                                                                                                                  |
| Very Good                                                                                                                                                  |
| Good                                                                                                                                                       |
| Average                                                                                                                                                    |
| O Poor                                                                                                                                                     |
|                                                                                                                                                            |
| The current syllabus tries to build the opportunities in terms of employability such as Jobs, * Services and Entrepreneurial attitude amongst the students |
| Excellent                                                                                                                                                  |
| Very Good                                                                                                                                                  |
| Good                                                                                                                                                       |
| Average                                                                                                                                                    |
| Poor                                                                                                                                                       |
|                                                                                                                                                            |