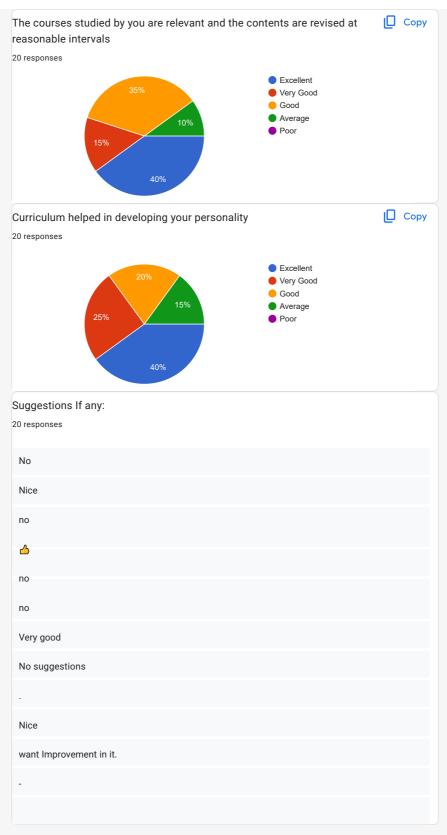

| The curriculum is designed so as to enhance your employability *                               |
|------------------------------------------------------------------------------------------------|
| Excellent                                                                                      |
| Very Good                                                                                      |
| Good                                                                                           |
| Average                                                                                        |
| Poor                                                                                           |
|                                                                                                |
| The courses studied by you are relevant and the contents are revised at reasonable intervals * |
| Excellent                                                                                      |
| ○ Very Good                                                                                    |
| Good                                                                                           |
| Average                                                                                        |
| Poor                                                                                           |
|                                                                                                |
| Curriculum helped in developing your personality *                                             |
| Excellent                                                                                      |
| Very Good                                                                                      |
| Good                                                                                           |
| Average                                                                                        |
| Poor                                                                                           |
|                                                                                                |

| Suggestions If any: *  No                                                                  |
|--------------------------------------------------------------------------------------------|
| FEEDBACK ON CURRICULUM - SEM 2                                                             |
| Aims and objectives of the curriculum are well defined and clear to students *             |
| Excellent                                                                                  |
| Very Good                                                                                  |
| Good                                                                                       |
| Average                                                                                    |
| Poor                                                                                       |
|                                                                                            |
| The books prescribed/listed as reference materials are relevant, updated and appropriate * |
| Excellent                                                                                  |
| Very Good                                                                                  |
| Good                                                                                       |
| Average                                                                                    |
| Poor                                                                                       |
|                                                                                            |

| The courses studied by you are relevant and the contents are revised at reasonable intervals * |
|------------------------------------------------------------------------------------------------|
| Excellent                                                                                      |
| O Very Good                                                                                    |
| ● Good                                                                                         |
| Average                                                                                        |
| Poor                                                                                           |
|                                                                                                |
| Curriculum helped in developing your personality *                                             |
| Excellent                                                                                      |
| O Very Good                                                                                    |
| Good                                                                                           |
| Average                                                                                        |
| Poor                                                                                           |
|                                                                                                |
| Suggestions If any: *  No                                                                      |
|                                                                                                |