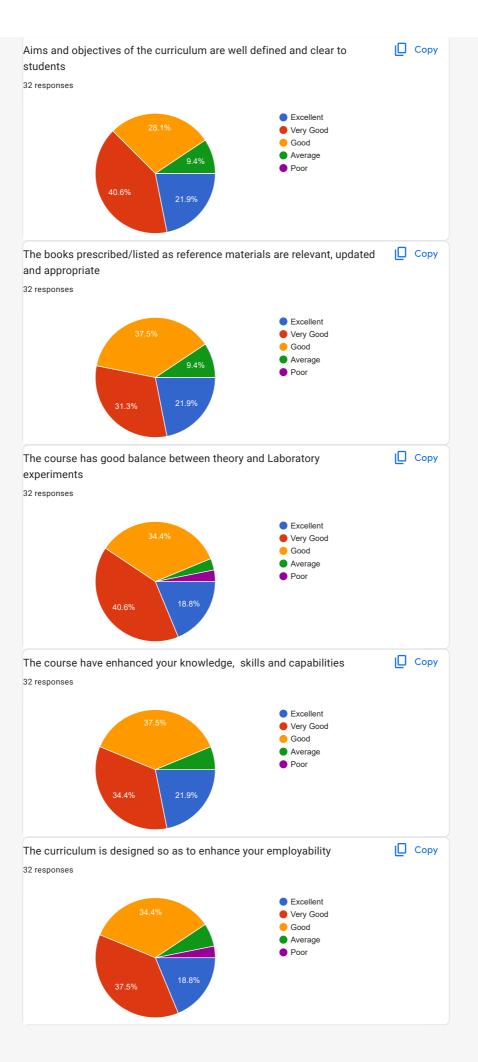

The respondent's email (janviumap24@gmail.com) was recorded on submission of this form.

| Name of student*                                                               |
|--------------------------------------------------------------------------------|
| UMAP JANVI AJIT ▼                                                              |
| Mobile Number *                                                                |
| 9284355858<br>                                                                 |
| FEEDBACK ON CURRICULUM - SEM 1                                                 |
| Aims and objectives of the curriculum are well defined and clear to students * |
| Excellent                                                                      |
| O Very Good                                                                    |
| Good                                                                           |
| Average                                                                        |
| O Poor                                                                         |
|                                                                                |

| The books prescribed/listed as reference materials are relevant, updated and appropriate * |
|--------------------------------------------------------------------------------------------|
| Excellent                                                                                  |
| ○ Very Good                                                                                |
| Good                                                                                       |
| Average                                                                                    |
| Poor                                                                                       |
|                                                                                            |
| The course has good balance between theory and Laboratory experiments *                    |
| Excellent                                                                                  |
| O Very Good                                                                                |
| Good                                                                                       |
| Average                                                                                    |
| Poor                                                                                       |
|                                                                                            |
| The course have enhanced your knowledge, skills and capabilities *                         |
| Excellent                                                                                  |
| O Very Good                                                                                |
| Good                                                                                       |
| Average                                                                                    |
| Poor                                                                                       |
|                                                                                            |

| The curriculum is designed so as to enhance your employability *                               |
|------------------------------------------------------------------------------------------------|
| Excellent                                                                                      |
| Very Good                                                                                      |
| Good                                                                                           |
| Average                                                                                        |
| Poor                                                                                           |
|                                                                                                |
| The courses studied by you are relevant and the contents are revised at reasonable intervals * |
| Excellent                                                                                      |
| ○ Very Good                                                                                    |
| Good                                                                                           |
| Average                                                                                        |
| Poor                                                                                           |
|                                                                                                |
| Curriculum helped in developing your personality *                                             |
| Excellent                                                                                      |
| Very Good                                                                                      |
| Good                                                                                           |
| Average                                                                                        |
| Poor                                                                                           |
|                                                                                                |