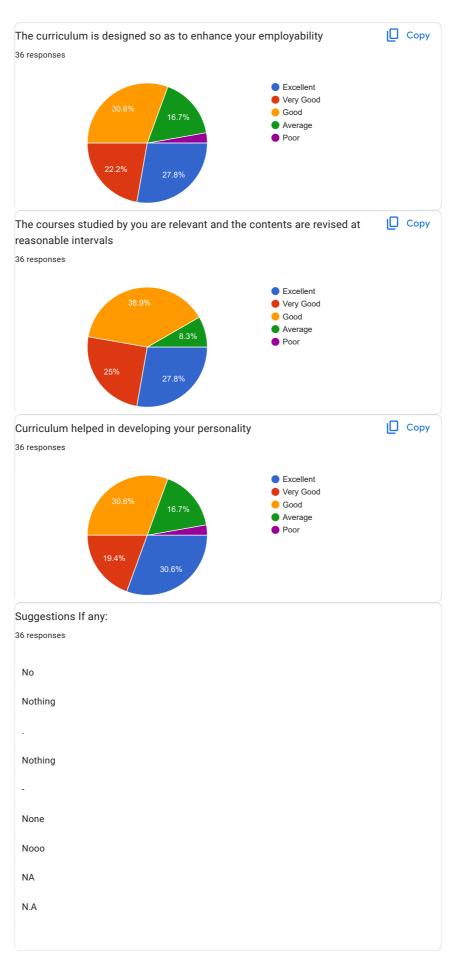

| The curriculum is designed so as to enhance your employability *                               |
|------------------------------------------------------------------------------------------------|
| Excellent                                                                                      |
| Very Good                                                                                      |
| Good                                                                                           |
| Average                                                                                        |
| Poor                                                                                           |
|                                                                                                |
| The courses studied by you are relevant and the contents are revised at reasonable intervals * |
| Excellent                                                                                      |
| ○ Very Good                                                                                    |
| Good                                                                                           |
| Average                                                                                        |
| Poor                                                                                           |
|                                                                                                |
| Curriculum helped in developing your personality *                                             |
| Excellent                                                                                      |
| Very Good                                                                                      |
| Good                                                                                           |
| Average                                                                                        |
| Poor                                                                                           |
|                                                                                                |

| Suggestions If any: *  No                                                                  |
|--------------------------------------------------------------------------------------------|
| FEEDBACK ON CURRICULUM - SEM 2                                                             |
| Aims and objectives of the curriculum are well defined and clear to students *             |
| Excellent                                                                                  |
| Very Good                                                                                  |
| Good                                                                                       |
| Average                                                                                    |
| Poor                                                                                       |
|                                                                                            |
| The books prescribed/listed as reference materials are relevant, updated and appropriate * |
| Excellent                                                                                  |
| Very Good                                                                                  |
| Good                                                                                       |
| Average                                                                                    |
| Poor                                                                                       |
|                                                                                            |

| The course has good balance between theory and Laboratory experiments * |
|-------------------------------------------------------------------------|
| Excellent                                                               |
| ○ Very Good                                                             |
| Good                                                                    |
| Average                                                                 |
| Poor                                                                    |
|                                                                         |
| The course have enhanced your knowledge, skills and capabilities *      |
| Excellent                                                               |
| ○ Very Good                                                             |
| Good                                                                    |
| Average                                                                 |
| Poor                                                                    |
|                                                                         |
| The curriculum is designed so as to enhance your employability *        |
| Excellent                                                               |
| ○ Very Good                                                             |
| Good                                                                    |
| Average                                                                 |
| Poor                                                                    |
|                                                                         |

| The courses studied by you are relevant and the contents are revised at reasonable intervals * |
|------------------------------------------------------------------------------------------------|
| Excellent                                                                                      |
| O Very Good                                                                                    |
| ● Good                                                                                         |
| Average                                                                                        |
| Poor                                                                                           |
|                                                                                                |
| Curriculum helped in developing your personality *                                             |
| Excellent                                                                                      |
| O Very Good                                                                                    |
| Good                                                                                           |
| Average                                                                                        |
| Poor                                                                                           |
|                                                                                                |
| Suggestions If any: *  No                                                                      |
|                                                                                                |