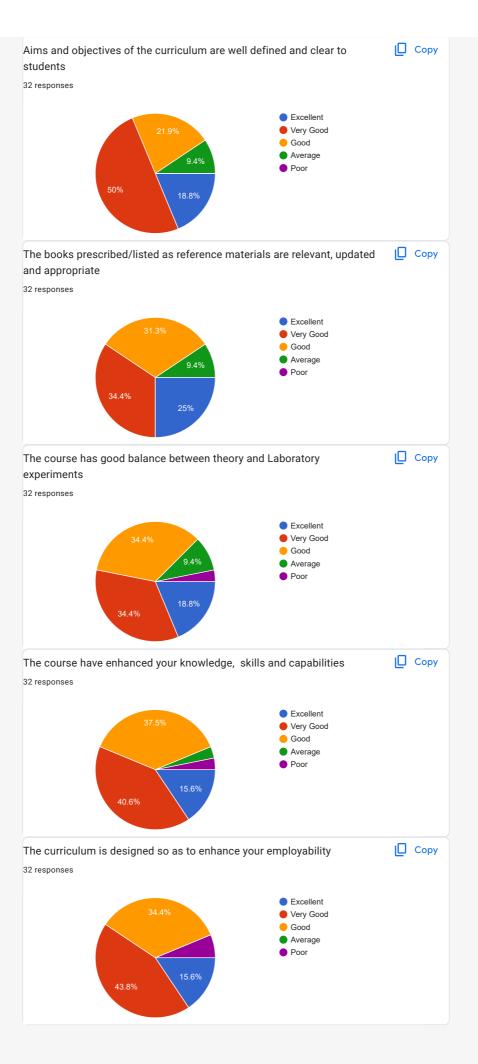

### STUDENTS FEEDBACK ON CURRICULUM 22-23

This questionnaire is intended to collect information relating to your satisfaction towards the curriculum. The information provided by you will be used as an important feedback for the improvement of the curriculum.

The respondent's email (janviumap24@gmail.com) was recorded on submission of this form.

| Name of student*                                                               |
|--------------------------------------------------------------------------------|
| UMAP JANVI AJIT ▼                                                              |
| Mobile Number *                                                                |
| 9284355858<br>                                                                 |
| FEEDBACK ON CURRICULUM - SEM 1                                                 |
| Aims and objectives of the curriculum are well defined and clear to students * |
| Excellent                                                                      |
| O Very Good                                                                    |
| Good                                                                           |
| Average                                                                        |
| O Poor                                                                         |
|                                                                                |

| The books prescribed/listed as reference materials are relevant, updated and appropriate * |
|--------------------------------------------------------------------------------------------|
| Excellent                                                                                  |
| ○ Very Good                                                                                |
| Good                                                                                       |
| Average                                                                                    |
| Poor                                                                                       |
|                                                                                            |
| The course has good balance between theory and Laboratory experiments *                    |
| Excellent                                                                                  |
| O Very Good                                                                                |
| Good                                                                                       |
| Average                                                                                    |
| Poor                                                                                       |
|                                                                                            |
| The course have enhanced your knowledge, skills and capabilities *                         |
| Excellent                                                                                  |
| O Very Good                                                                                |
| Good                                                                                       |
| Average                                                                                    |
| Poor                                                                                       |
|                                                                                            |

| The curriculum is designed so as to enhance your employability *                               |
|------------------------------------------------------------------------------------------------|
| Excellent                                                                                      |
| Very Good                                                                                      |
| Good                                                                                           |
| Average                                                                                        |
| Poor                                                                                           |
|                                                                                                |
| The courses studied by you are relevant and the contents are revised at reasonable intervals * |
| Excellent                                                                                      |
| ○ Very Good                                                                                    |
| Good                                                                                           |
| Average                                                                                        |
| Poor                                                                                           |
|                                                                                                |
| Curriculum helped in developing your personality *                                             |
| Excellent                                                                                      |
| Very Good                                                                                      |
| Good                                                                                           |
| Average                                                                                        |
| Poor                                                                                           |
|                                                                                                |