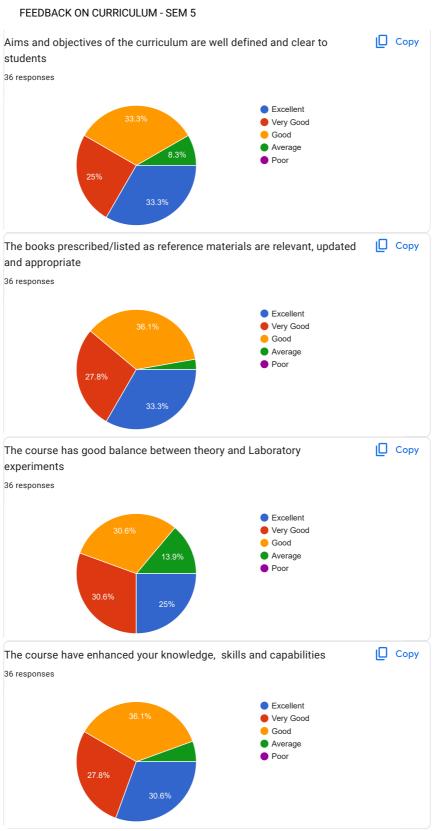

The respondent's email (janviumap24@gmail.com) was recorded on submission of this form.

| Name of student*                                                               |
|--------------------------------------------------------------------------------|
| UMAP JANVI AJIT ▼                                                              |
| Mobile Number *                                                                |
| 9284355858<br>                                                                 |
| FEEDBACK ON CURRICULUM - SEM 1                                                 |
| Aims and objectives of the curriculum are well defined and clear to students * |
| Excellent                                                                      |
| O Very Good                                                                    |
| Good                                                                           |
| Average                                                                        |
| O Poor                                                                         |
|                                                                                |

| The books prescribed/listed as reference materials are relevant, updated and appropriate * |
|--------------------------------------------------------------------------------------------|
| Excellent                                                                                  |
| ○ Very Good                                                                                |
| Good                                                                                       |
| Average                                                                                    |
| Poor                                                                                       |
|                                                                                            |
| The course has good balance between theory and Laboratory experiments *                    |
| Excellent                                                                                  |
| O Very Good                                                                                |
| Good                                                                                       |
| Average                                                                                    |
| Poor                                                                                       |
|                                                                                            |
| The course have enhanced your knowledge, skills and capabilities *                         |
| Excellent                                                                                  |
| O Very Good                                                                                |
| Good                                                                                       |
| Average                                                                                    |
| Poor                                                                                       |
|                                                                                            |

| The curriculum is designed so as to enhance your employability *                               |
|------------------------------------------------------------------------------------------------|
| Excellent                                                                                      |
| Very Good                                                                                      |
| Good                                                                                           |
| Average                                                                                        |
| Poor                                                                                           |
|                                                                                                |
| The courses studied by you are relevant and the contents are revised at reasonable intervals * |
| Excellent                                                                                      |
| ○ Very Good                                                                                    |
| Good                                                                                           |
| Average                                                                                        |
| Poor                                                                                           |
|                                                                                                |
| Curriculum helped in developing your personality *                                             |
| Excellent                                                                                      |
| Very Good                                                                                      |
| Good                                                                                           |
| Average                                                                                        |
| Poor                                                                                           |
|                                                                                                |

| Suggestions If any: *  No                                                                  |
|--------------------------------------------------------------------------------------------|
| FEEDBACK ON CURRICULUM - SEM 2                                                             |
| Aims and objectives of the curriculum are well defined and clear to students *             |
| Excellent                                                                                  |
| Very Good                                                                                  |
| Good                                                                                       |
| Average                                                                                    |
| Poor                                                                                       |
|                                                                                            |
| The books prescribed/listed as reference materials are relevant, updated and appropriate * |
| Excellent                                                                                  |
| Very Good                                                                                  |
| Good                                                                                       |
| Average                                                                                    |
| Poor                                                                                       |
|                                                                                            |

| The course has good balance between theory and Laboratory experiments * |
|-------------------------------------------------------------------------|
| Excellent                                                               |
| ○ Very Good                                                             |
| Good                                                                    |
| Average                                                                 |
| Poor                                                                    |
|                                                                         |
| The course have enhanced your knowledge, skills and capabilities *      |
| Excellent                                                               |
| ○ Very Good                                                             |
| Good                                                                    |
| Average                                                                 |
| Poor                                                                    |
|                                                                         |
| The curriculum is designed so as to enhance your employability *        |
| Excellent                                                               |
| ○ Very Good                                                             |
| Good                                                                    |
| Average                                                                 |
| Poor                                                                    |
|                                                                         |

| The courses studied by you are relevant and the contents are revised at reasonable intervals * |
|------------------------------------------------------------------------------------------------|
| Excellent                                                                                      |
| O Very Good                                                                                    |
| ● Good                                                                                         |
| Average                                                                                        |
| Poor                                                                                           |
|                                                                                                |
| Curriculum helped in developing your personality *                                             |
| Excellent                                                                                      |
| O Very Good                                                                                    |
| Good                                                                                           |
| Average                                                                                        |
| Poor                                                                                           |
|                                                                                                |
| Suggestions If any: *  No                                                                      |
|                                                                                                |