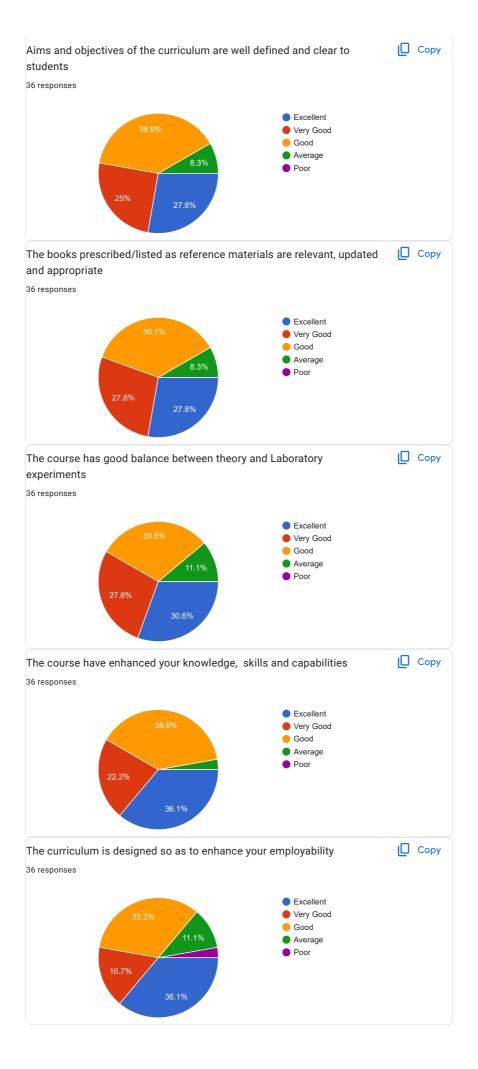

The respondent's email (janviumap24@gmail.com) was recorded on submission of this form.

| Name of student*                                                               |
|--------------------------------------------------------------------------------|
| UMAP JANVI AJIT ▼                                                              |
| Mobile Number *                                                                |
| 9284355858<br>                                                                 |
| FEEDBACK ON CURRICULUM - SEM 1                                                 |
| Aims and objectives of the curriculum are well defined and clear to students * |
| Excellent                                                                      |
| O Very Good                                                                    |
| Good                                                                           |
| Average                                                                        |
| O Poor                                                                         |
|                                                                                |

| The books prescribed/listed as reference materials are relevant, updated and appropriate * |
|--------------------------------------------------------------------------------------------|
| Excellent                                                                                  |
| ○ Very Good                                                                                |
| Good                                                                                       |
| Average                                                                                    |
| Poor                                                                                       |
|                                                                                            |
| The course has good balance between theory and Laboratory experiments *                    |
| Excellent                                                                                  |
| O Very Good                                                                                |
| Good                                                                                       |
| Average                                                                                    |
| Poor                                                                                       |
|                                                                                            |
| The course have enhanced your knowledge, skills and capabilities *                         |
| Excellent                                                                                  |
| O Very Good                                                                                |
| Good                                                                                       |
| Average                                                                                    |
| Poor                                                                                       |
|                                                                                            |

| The curriculum is designed so as to enhance your employability *                               |
|------------------------------------------------------------------------------------------------|
| Excellent                                                                                      |
| Very Good                                                                                      |
| Good                                                                                           |
| Average                                                                                        |
| Poor                                                                                           |
|                                                                                                |
| The courses studied by you are relevant and the contents are revised at reasonable intervals * |
| Excellent                                                                                      |
| ○ Very Good                                                                                    |
| Good                                                                                           |
| Average                                                                                        |
| Poor                                                                                           |
|                                                                                                |
| Curriculum helped in developing your personality *                                             |
| Excellent                                                                                      |
| Very Good                                                                                      |
| Good                                                                                           |
| Average                                                                                        |
| Poor                                                                                           |
|                                                                                                |

| Suggestions If any: *  No                                                                  |
|--------------------------------------------------------------------------------------------|
| FEEDBACK ON CURRICULUM - SEM 2                                                             |
| Aims and objectives of the curriculum are well defined and clear to students *             |
| Excellent                                                                                  |
| Very Good                                                                                  |
| Good                                                                                       |
| Average                                                                                    |
| Poor                                                                                       |
|                                                                                            |
| The books prescribed/listed as reference materials are relevant, updated and appropriate * |
| Excellent                                                                                  |
| Very Good                                                                                  |
| Good                                                                                       |
| Average                                                                                    |
| Poor                                                                                       |
|                                                                                            |

| The course has good balance between theory and Laboratory experiments * |
|-------------------------------------------------------------------------|
| Excellent                                                               |
| ○ Very Good                                                             |
| Good                                                                    |
| Average                                                                 |
| Poor                                                                    |
|                                                                         |
| The course have enhanced your knowledge, skills and capabilities *      |
| Excellent                                                               |
| ○ Very Good                                                             |
| Good                                                                    |
| Average                                                                 |
| Poor                                                                    |
|                                                                         |
| The curriculum is designed so as to enhance your employability *        |
| Excellent                                                               |
| ○ Very Good                                                             |
| Good                                                                    |
| Average                                                                 |
| Poor                                                                    |
|                                                                         |

| The courses studied by you are relevant and the contents are revised at reasonable intervals * |
|------------------------------------------------------------------------------------------------|
| Excellent                                                                                      |
| O Very Good                                                                                    |
| ● Good                                                                                         |
| Average                                                                                        |
| Poor                                                                                           |
|                                                                                                |
| Curriculum helped in developing your personality *                                             |
| Excellent                                                                                      |
| O Very Good                                                                                    |
| Good                                                                                           |
| Average                                                                                        |
| Poor                                                                                           |
|                                                                                                |
| Suggestions If any: *  No                                                                      |
|                                                                                                |