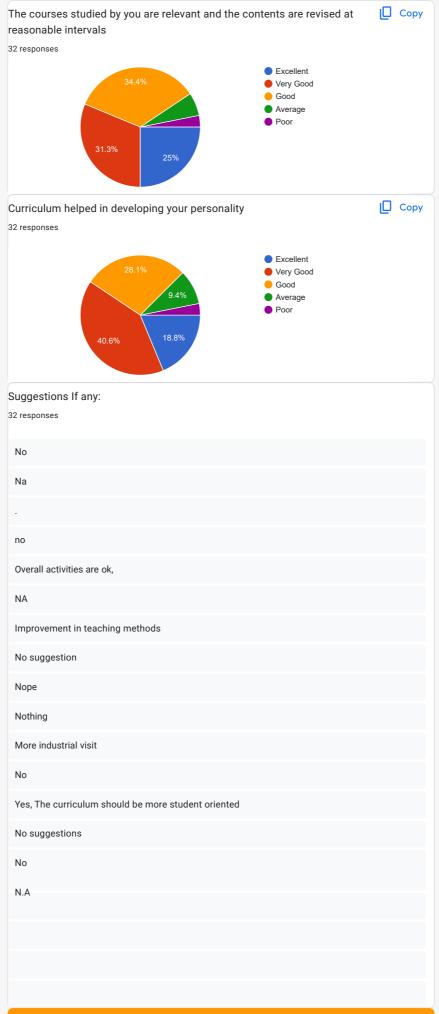

| The curriculum is designed so as to enhance your employability *                               |
|------------------------------------------------------------------------------------------------|
| Excellent                                                                                      |
| Very Good                                                                                      |
| Good                                                                                           |
| Average                                                                                        |
| Poor                                                                                           |
|                                                                                                |
| The courses studied by you are relevant and the contents are revised at reasonable intervals * |
| Excellent                                                                                      |
| ○ Very Good                                                                                    |
| Good                                                                                           |
| Average                                                                                        |
| Poor                                                                                           |
|                                                                                                |
| Curriculum helped in developing your personality *                                             |
| Excellent                                                                                      |
| Very Good                                                                                      |
| Good                                                                                           |
| Average                                                                                        |
| Poor                                                                                           |
|                                                                                                |

| Suggestions If any: *  No                                                                  |
|--------------------------------------------------------------------------------------------|
| FEEDBACK ON CURRICULUM - SEM 2                                                             |
| Aims and objectives of the curriculum are well defined and clear to students *             |
| Excellent                                                                                  |
| Very Good                                                                                  |
| Good                                                                                       |
| Average                                                                                    |
| Poor                                                                                       |
|                                                                                            |
| The books prescribed/listed as reference materials are relevant, updated and appropriate * |
| Excellent                                                                                  |
| Very Good                                                                                  |
| Good                                                                                       |
| Average                                                                                    |
| Poor                                                                                       |
|                                                                                            |

| The courses studied by you are relevant and the contents are revised at reasonable intervals * |
|------------------------------------------------------------------------------------------------|
| Excellent                                                                                      |
| O Very Good                                                                                    |
| ● Good                                                                                         |
| Average                                                                                        |
| Poor                                                                                           |
|                                                                                                |
| Curriculum helped in developing your personality *                                             |
| Excellent                                                                                      |
| O Very Good                                                                                    |
| Good                                                                                           |
| Average                                                                                        |
| Poor                                                                                           |
|                                                                                                |
| Suggestions If any: *  No                                                                      |
|                                                                                                |