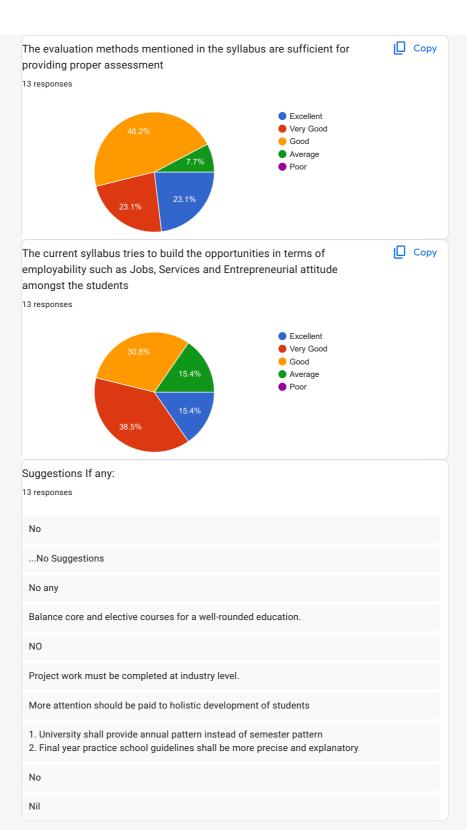

| The units/sections in the syllabus are properly sequenced. *                                                                                               |
|------------------------------------------------------------------------------------------------------------------------------------------------------------|
| Excellent                                                                                                                                                  |
| O Very Good                                                                                                                                                |
| Good                                                                                                                                                       |
| Average                                                                                                                                                    |
| Poor                                                                                                                                                       |
|                                                                                                                                                            |
| The evaluation methods mentioned in the syllabus are sufficient for providing proper * assessment                                                          |
| Excellent                                                                                                                                                  |
| Very Good                                                                                                                                                  |
| Good                                                                                                                                                       |
| Average                                                                                                                                                    |
| O Poor                                                                                                                                                     |
|                                                                                                                                                            |
| The current syllabus tries to build the opportunities in terms of employability such as Jobs, * Services and Entrepreneurial attitude amongst the students |
| Excellent                                                                                                                                                  |
| Very Good                                                                                                                                                  |
| Good                                                                                                                                                       |
| Average                                                                                                                                                    |
| Poor                                                                                                                                                       |
|                                                                                                                                                            |

| Suggestions If any: * |
|-----------------------|
| No Suggestions        |

This content is neither created nor endorsed by Google.